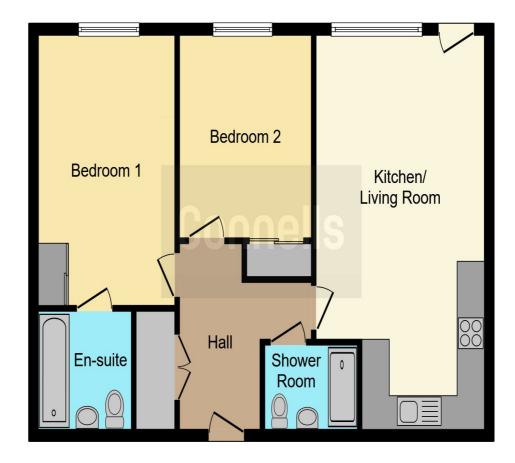

## **Bedroom Two**

11' 3" x 13' 7" ( 3.43m x 4.14m )

double glazed window electric wall mounted heater. Fitted wardrobes

This floorplan is for illustrative purposes only and is not drawn to scale. Measurements, floor-areas, openings and orientations are approximate. They should not be relied upon for any purpose and do not form any part of an agreement. No liability is taken for any error or mis-statement. All parties must rely on their own inspections.