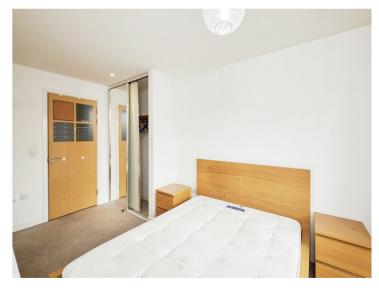

## **Bedroom Two**

11' 3" x 13' 7" ( 3.43m x 4.14m )

double glazed window electric wall mounted heater. Fitted wardrobes

This floorplan is for illustrative purposes only and is not drawn to scale. Measurements, floor-areas, openings and orientations are approximate. They should not be relied upon for any purpose and do not form any part of an agreement. No liability is taken for any error or mis-statement. All parties must rely on their own inspections.