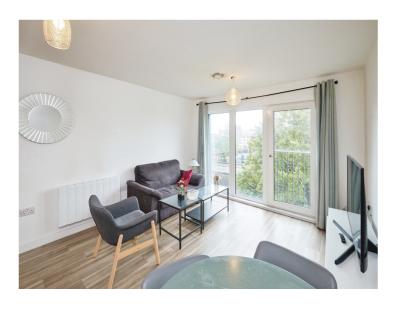

# **Open Plan Lounge And Kitchen**

24' x 15' 5" (7.32m x 4.70m)

Double glazed window double glazed door leading to Juliet balcony electric wall heater, fitted kitchen area with a range of wall and base units sink and drainer, integrated electric hob and oven, integrated fridge freezer and dishwasher.