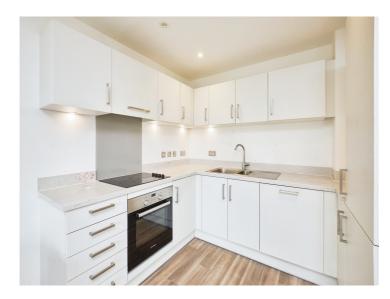

# **Open Plan Lounge And Kitchen**

24' x 15' 5" (7.32m x 4.70m)

Double glazed window double glazed door leading to Juliet balcony electric wall heater, fitted kitchen area with a range of wall and base units sink and drainer, integrated electric hob and oven, integrated fridge freezer and dishwasher.