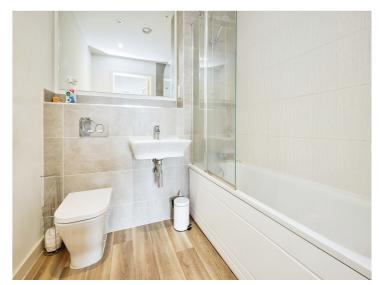

## **En Suite**

Bath with shower over head, wash hand basin and W/C. Extractor fan and wall mounted radiator. Complimentary tiling and spotlights.