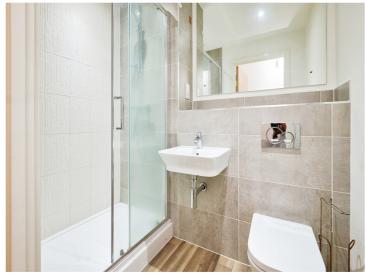

## **En Suite**

Bath with shower over head, wash hand basin and W/C. Extractor fan and wall mounted radiator. Complimentary tiling and spotlights.