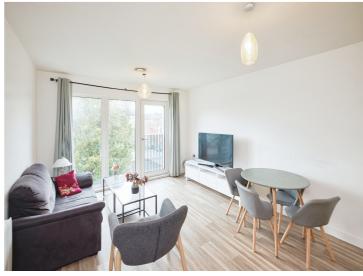

# **Open Plan Lounge And Kitchen**

24' x 15' 5" (7.32m x 4.70m)

Double glazed window double glazed door leading to Juliet balcony electric wall heater, fitted kitchen area with a range of wall and base units sink and drainer, integrated electric hob and oven, integrated fridge freezer and dishwasher.