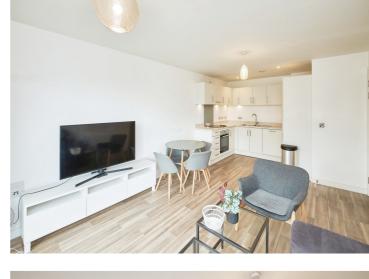

# **Open Plan Lounge And Kitchen**

24' x 15' 5" (7.32m x 4.70m)

Double glazed window double glazed door leading to Juliet balcony electric wall heater, fitted kitchen area with a range of wall and base units sink and drainer, integrated electric hob and oven, integrated fridge freezer and dishwasher.