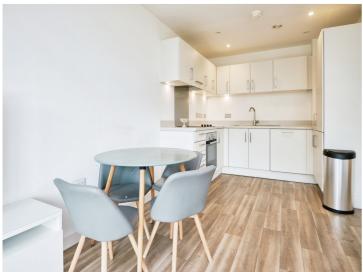

# **Open Plan Lounge And Kitchen**

24' x 15' 5" (7.32m x 4.70m)

Double glazed window double glazed door leading to Juliet balcony electric wall heater, fitted kitchen area with a range of wall and base units sink and drainer, integrated electric hob and oven, integrated fridge freezer and dishwasher.