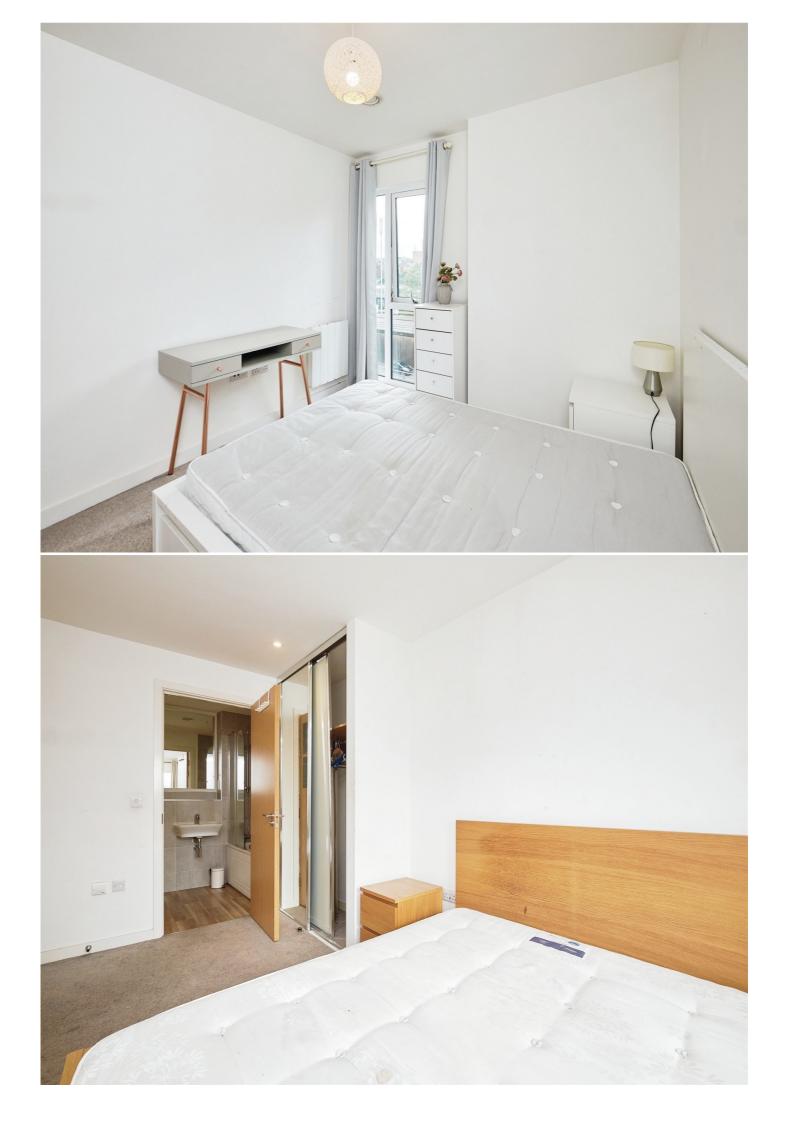

# **Bedroom One**

18' 3" x 11' 9" ( 5.56m x 3.58m )

Double glazed window with electric heater fitted wardrobes with door into en suite.

## **En Suite**

Bath with shower over head, wash hand basin and W/C. Extractor fan and wall mounted radiator. Complimentary tiling and spotlights.