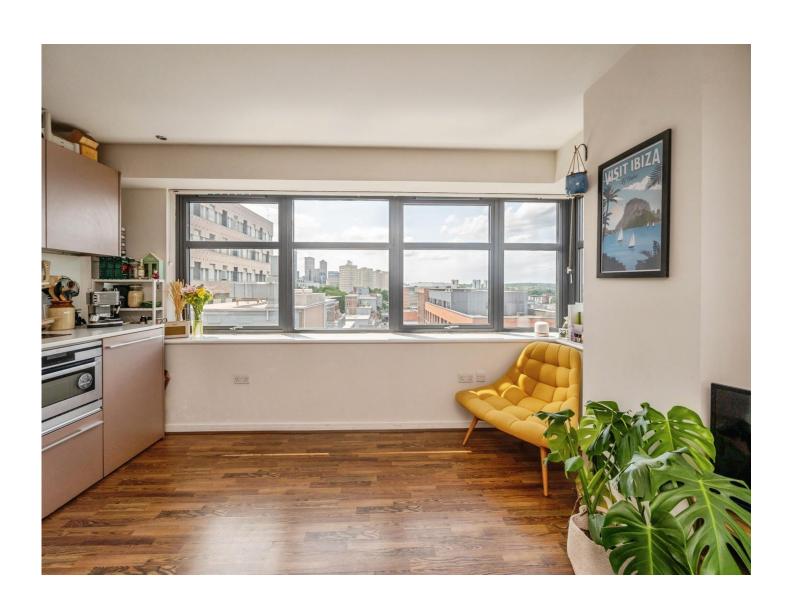

### Kitchen

16' 11" x 14' 7" ( 5.16m x 4.45m )

Kitchen comprising of a range of wall and base units, sink and drainer, oven with hob and extractor fan overhead. Open plan to lounge with laminate flooring heater and dual view windows.