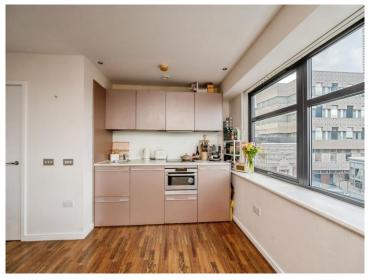

### Kitchen

16' 11" x 14' 7" ( 5.16m x 4.45m )

Kitchen comprising of a range of wall and base units, sink and drainer, oven with hob and extractor fan overhead. Open plan to lounge with laminate flooring heater and dual view windows.