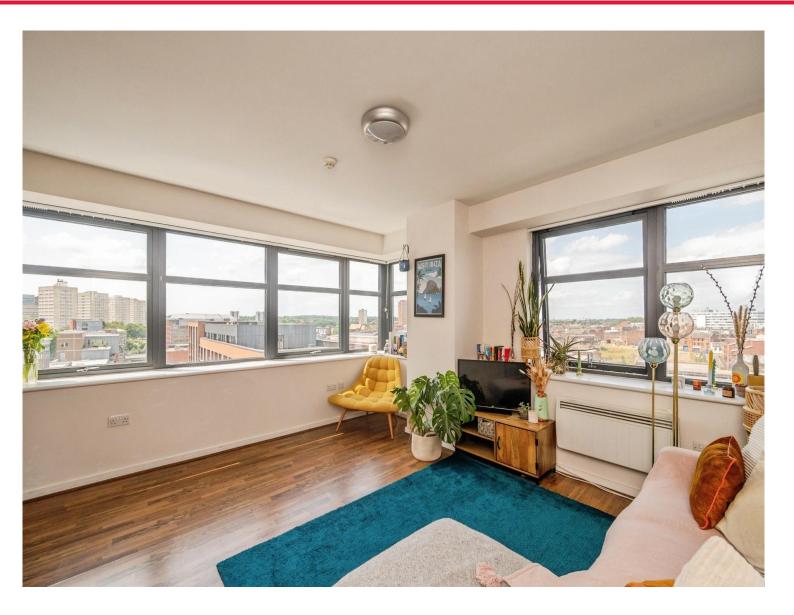

## Brindley House Newhall Street Birmingham B3 1LJ

Two bedroom corner apartment located in Brindley House Birmingham, offering stunning city views and natural light, close to local amenities such as St Paul's Square and Jewellery Quarter, Close to local transport links.

### Kitchen

16' 11" x 14' 7" ( 5.16m x 4.45m )

Kitchen comprising of a range of wall and base units, sink and drainer, oven with hob and extractor fan overhead. Open plan to lounge with laminate flooring heater and dual view windows.