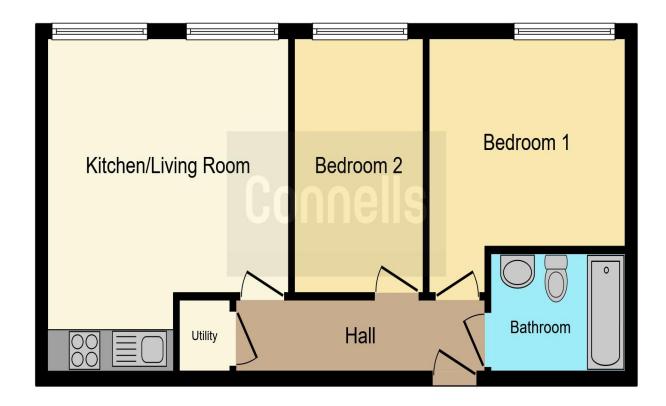

### **Entrance Hall**

Laminate flooring, heater and storage

### Kitchen

16' 11" x 14' 7" ( 5.16m x 4.45m )

Kitchen comprising of a range of wall and base units, sink and drainer, oven with hob and extractor fan overhead. Open plan to lounge with laminate flooring heater and dual view windows.

## **Bedroom One**

13' 11" x 7' 7" ( 4.24m x 2.31m )

Carpet, heater and double glazed window.

### **Bedroom Two**

12' 8" x 11' 7" ( 3.86m x 3.53m )

Carpet, heater and double glazed window.

### **Bathroom**

Bath with shower overhead,  $\mbox{w/c}$  , wash hand basin, tiled floor, heater towel rail and mirror.

This floor plan is for illustrative purposes only. It is not drawn to scale. Any measurements, floor areas (including any total floor area), openings and orientation are approximate. No details are guaranteed, they cannot be relied upon for any purpose and they do not form part of any agreement. No liability is taken for any error, omission or misstatement. A party must rely upon its own inspection(s). Powered by www.focalagent.com