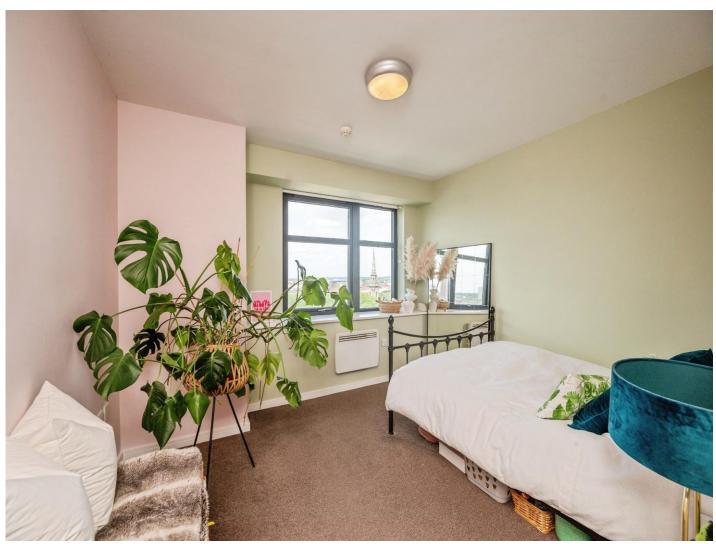

## **Bedroom One**

13' 11" x 7' 7" ( 4.24m x 2.31m )

Carpet, heater and double glazed window.

### **Bedroom Two**

12' 8" x 11' 7" ( 3.86m x 3.53m )

Carpet, heater and double glazed window.