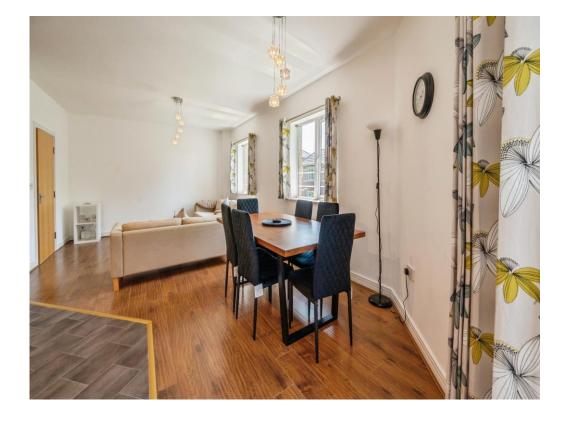

Step inside to a spacious open-plan living and dining area, filled with natural light and finished with contemporary touches throughout. The modern kitchen comes fully fitted with sleek cabinetry and integrated appliances, making it both functional and stylish.

## **Open Plan Living**

21' 1" x 16' 7" ( 6.43m x 5.05m )

Fitted kitchen with wall and base units, work surfaces, sink and drainer, cooker point, integrated fridge freezer and washing machine, lino flooring and door leading to balcony.