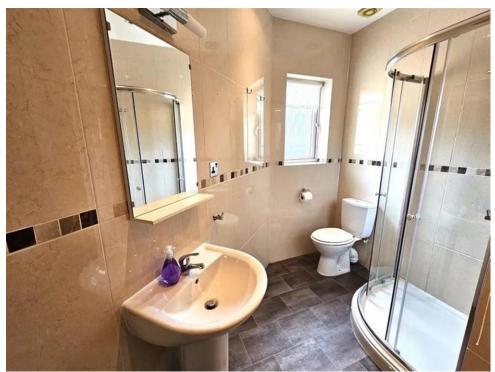

#### **Shower Room**

Shower cubicle, wash hand basin, low level w.c, towel rail heater, lino flooring.