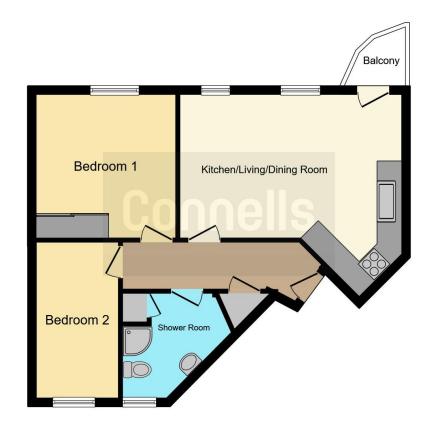

#### **Entrance Hall**

Having laminate flooring, storage area, intercom system and radiator.

## **Open Plan Living**

21' 1" x 16' 7" ( 6.43m x 5.05m )

Fitted kitchen with wall and base units, work surfaces, sink and drainer, cooker point, integrated fridge freezer and washing machine, lino flooring and door leading to balcony.

#### **Bedroom One**

11' 7" x 12' (3.53m x 3.66m)

Having carpet flooring, fitted wardrobes, radiator and double glazed window.

#### **Bedroom Two**

7' x 12' 9" ( 2.13m x 3.89m )

Having carpet flooring, radiator and double glazed window.

#### **Shower Room**

Shower cubicle, wash hand basin, low level w.c, towel rail heater, lino flooring.