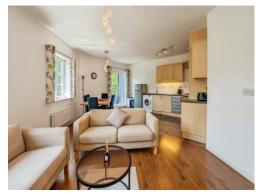

Step inside to a spacious open-plan living and dining area, filled with natural light and finished with contemporary touches throughout. The modern kitchen comes fully fitted with sleek cabinetry and integrated appliances, making it both functional and stylish.

## **Open Plan Living**

21' 1" x 16' 7" ( 6.43m x 5.05m )

Fitted kitchen with wall and base units, work surfaces, sink and drainer, cooker point, integrated fridge freezer and washing machine, lino flooring and door leading to balcony.