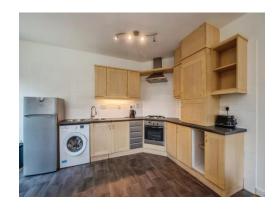

Step inside to a spacious open-plan living and dining area, filled with natural light and finished with contemporary touches throughout. The modern kitchen comes fully fitted with sleek cabinetry and integrated appliances, making it both functional and stylish.

## **Open Plan Living**

21' 1" x 16' 7" ( 6.43m x 5.05m )

Fitted kitchen with wall and base units, work surfaces, sink and drainer, cooker point, integrated fridge freezer and washing machine, lino flooring and door leading to balcony.