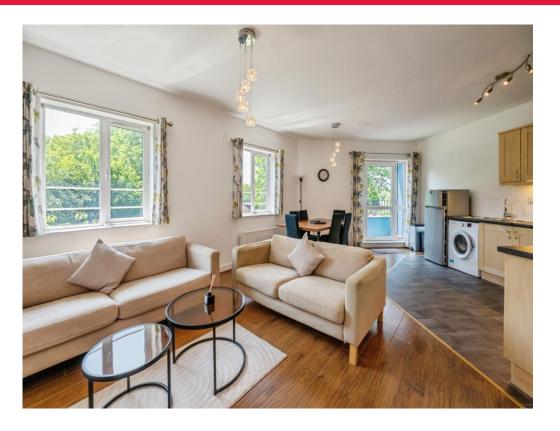

Step inside to a spacious open-plan living and dining area, filled with natural light and finished with contemporary touches throughout. The modern kitchen comes fully fitted with sleek cabinetry and integrated appliances, making it both functional and stylish.

## **Open Plan Living**

21' 1" x 16' 7" ( 6.43m x 5.05m )

Fitted kitchen with wall and base units, work surfaces, sink and drainer, cooker point, integrated fridge freezer and washing machine, lino flooring and door leading to balcony.