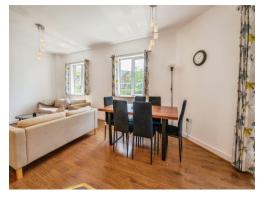

Step inside to a spacious open-plan living and dining area, filled with natural light and finished with contemporary touches throughout. The modern kitchen comes fully fitted with sleek cabinetry and integrated appliances, making it both functional and stylish.

## **Open Plan Living**

21' 1" x 16' 7" ( 6.43m x 5.05m )

Fitted kitchen with wall and base units, work surfaces, sink and drainer, cooker point, integrated fridge freezer and washing machine, lino flooring and door leading to balcony.