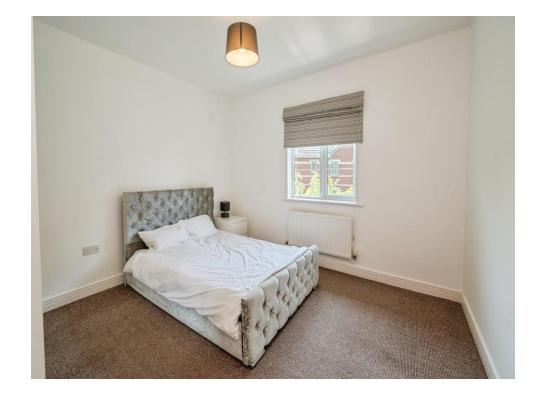

#### **Bedroom One**

11' 7" x 12' (3.53m x 3.66m)

Having carpet flooring, fitted wardrobes, radiator and double glazed window.