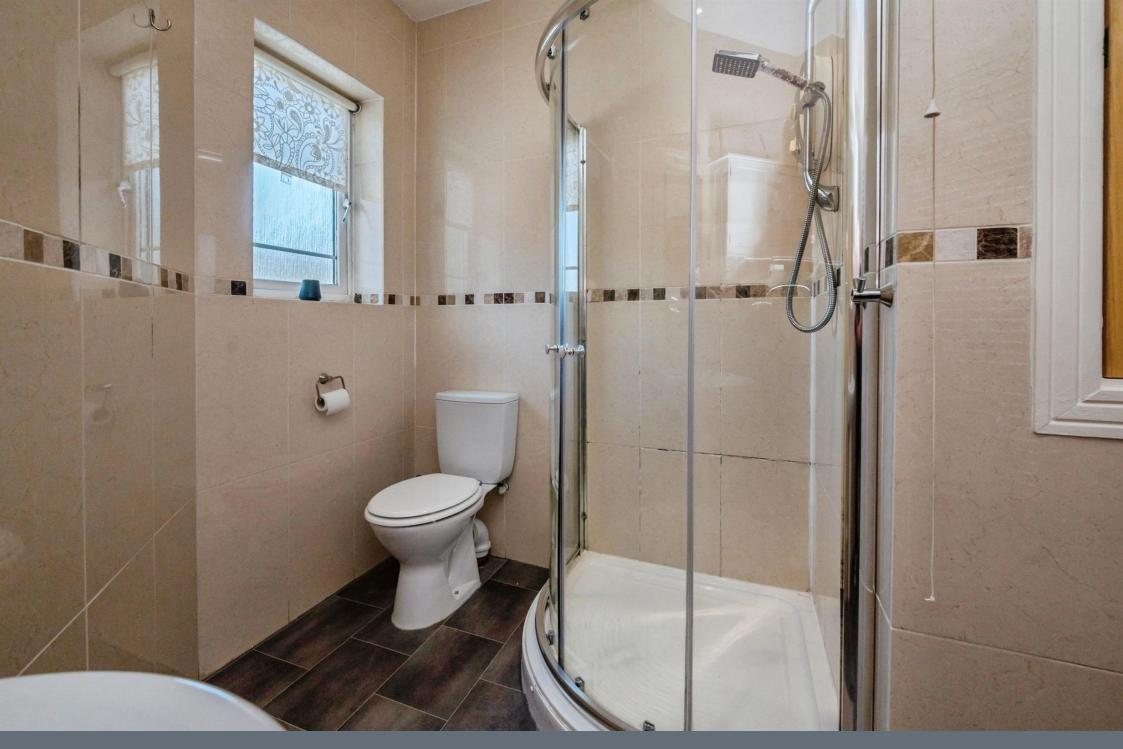

#### **Shower Room**

Shower cubicle, wash hand basin, low level w.c, towel rail heater, lino flooring.