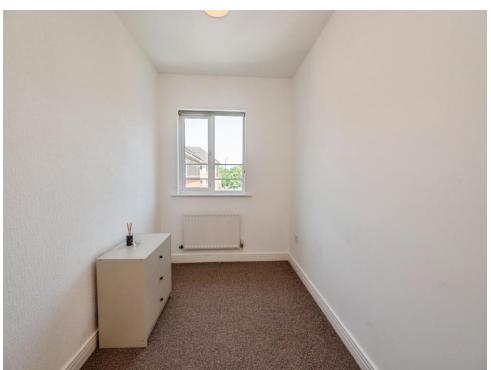

#### **Bedroom Two**

7' x 12' 9" ( 2.13m x 3.89m )

Having carpet flooring, radiator and double glazed window.