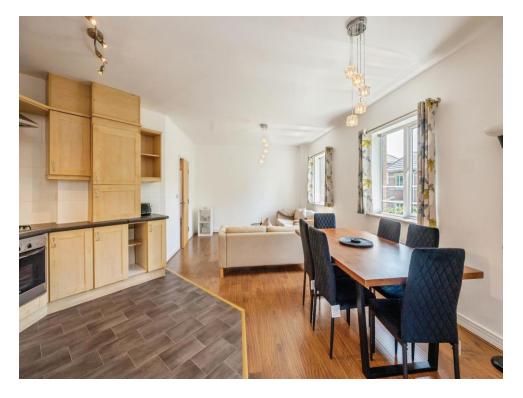

Step inside to a spacious open-plan living and dining area, filled with natural light and finished with contemporary touches throughout. The modern kitchen comes fully fitted with sleek cabinetry and integrated appliances, making it both functional and stylish.

## **Open Plan Living**

21' 1" x 16' 7" ( 6.43m x 5.05m )

Fitted kitchen with wall and base units, work surfaces, sink and drainer, cooker point, integrated fridge freezer and washing machine, lino flooring and door leading to balcony.