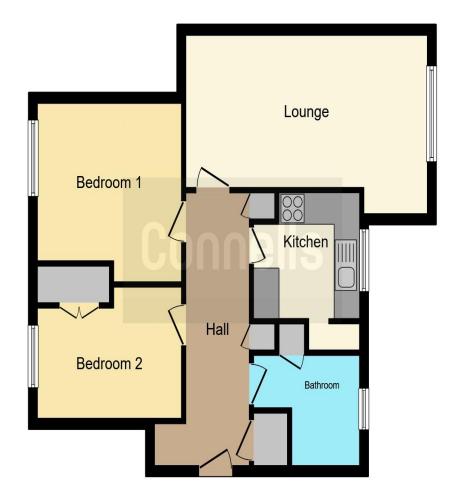

#### **Rear Graden**

Large 'PRIVATE' garden with lawn area and outbuilding.

This floor plan is for illustrative purposes only. It is not drawn to scale. Any measurements, floor areas (including any total floor area), openings and orientation are approximate. No details are guaranteed, they cannot be relied upon for any purpose and they do not form part of any agreement. No liability is taken for any error, omission or misstatement. A party must rely upon its own inspection(s). Powered by www.focalagent.com