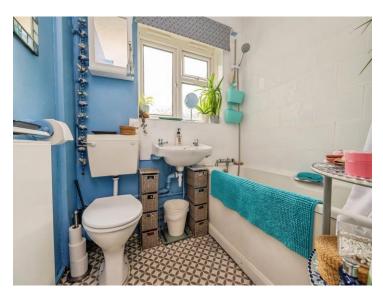

#### Bathroom

Bath with shower overhead, wash hand basin, low level w.c, airing cupboard, lino flooring and double glazed window.