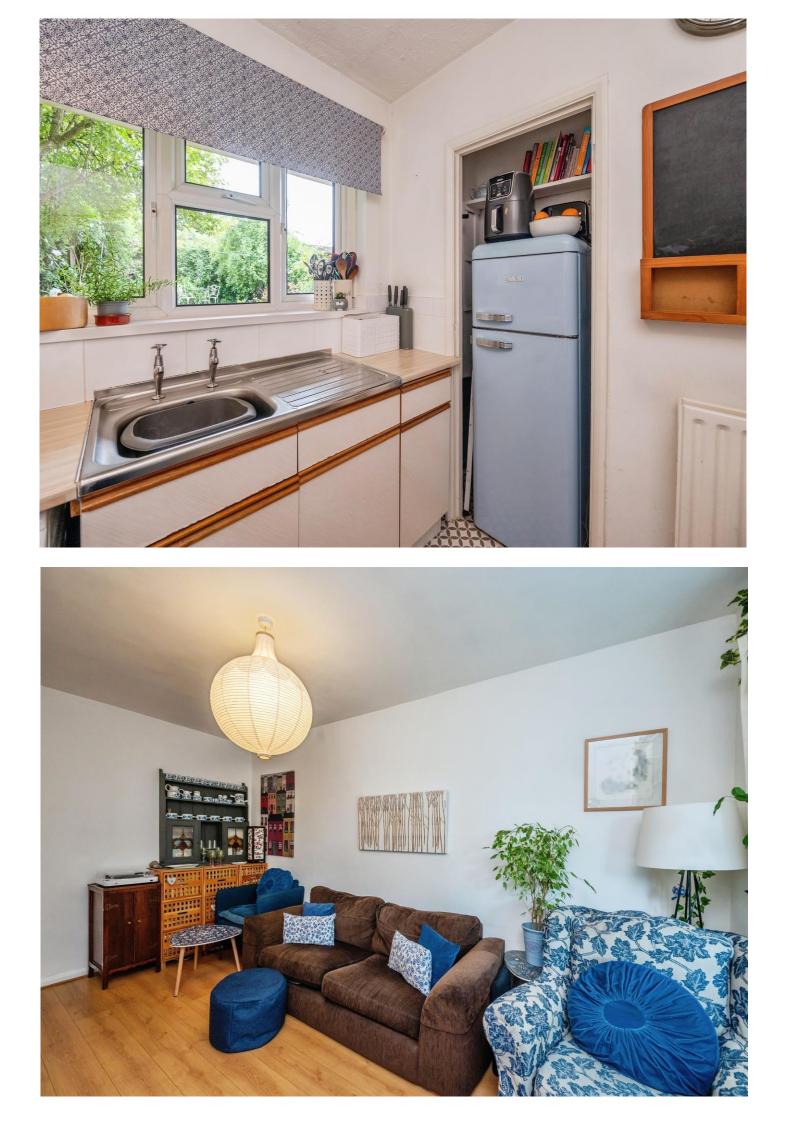

#### **Kitchen**

8' x 7' 1" ( 2.44m x 2.16m )

Wall and base units, work surfaces over, sink and drainer, cooker point , lino flooring and double glazed window and radiator.

#### Lounge

15' x 12' 1" ( 4.57m x 3.68m ) Double glazed window, laminate flooring, radiator and gas fire.