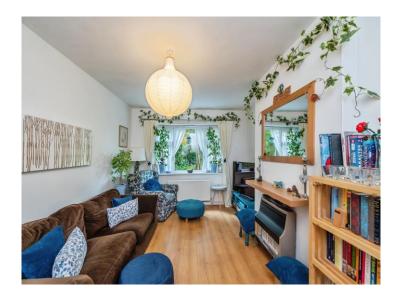

#### Lounge

15' x 12' 1" ( 4.57m x 3.68m ) Double glazed window, laminate flooring, radiator and gas fire.