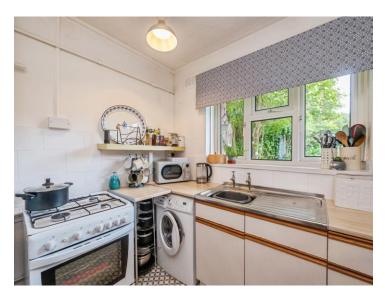

#### **Kitchen**

8' x 7' 1" ( 2.44m x 2.16m )

Wall and base units, work surfaces over, sink and drainer, cooker point , lino flooring and double glazed window and radiator.