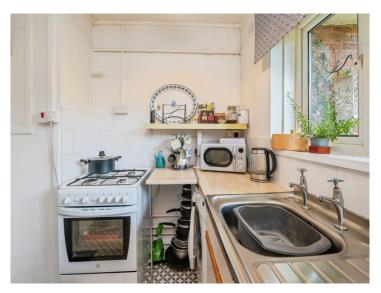

#### **Kitchen**

8' x 7' 1" ( 2.44m x 2.16m )

Wall and base units, work surfaces over, sink and drainer, cooker point , lino flooring and double glazed window and radiator.