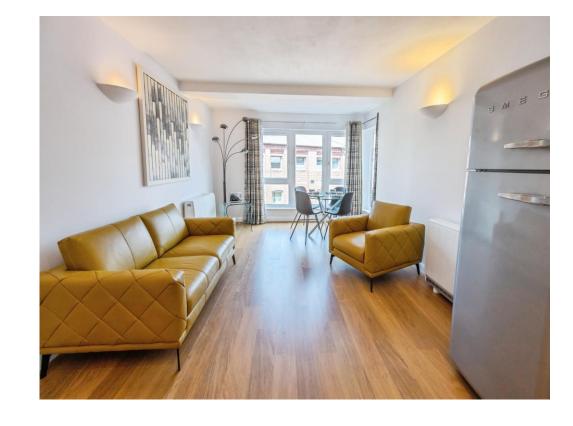

## Kitchen / Living Area

25' 6" x 11' 5" max (7.77m x 3.48m max)

Laminate flooring, two radiators, electric oven and hob, extractor fan, sink and drainer, dishwasher, washing machine and window.