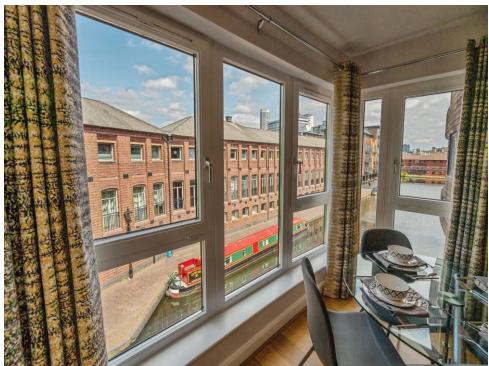

The property features an entrance hallway leading to TWO spacious double bedrooms with captivating canal views. The master bedroom enjoys the added luxury of a large en-suite shower room and built-in wardrobes. Additionally, the apartment includes a modern family bathroom and a bright, open-plan kitchen and living area, also showcasing stunning canal views. A secure, allocated underground parking space is an added advantage.

## Kitchen / Living Area

25' 6" x 11' 5" max (7.77m x 3.48m max)

Laminate flooring, two radiators, electric oven and hob, extractor fan, sink and drainer, dishwasher, washing machine and window.