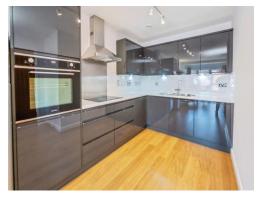

The property features an entrance hallway leading to TWO spacious double bedrooms with captivating canal views. The master bedroom enjoys the added luxury of a large en-suite shower room and built-in wardrobes. Additionally, the apartment includes a modern family bathroom and a bright, open-plan kitchen and living area, also showcasing stunning canal views. A secure, allocated underground parking space is an added advantage.

## Kitchen / Living Area

25' 6" x 11' 5" max (7.77m x 3.48m max)

Laminate flooring, two radiators, electric oven and hob, extractor fan, sink and drainer, dishwasher, washing machine and window.