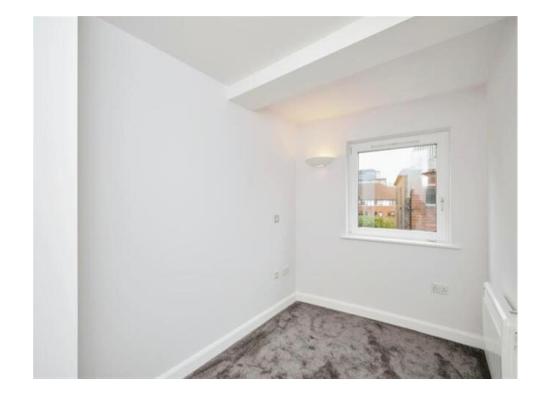

#### **Bedroom One**

15' 6" max x 9' 7" ( 4.72m max x 2.92m )

Carpet flooring, window, built in wardrobe and radiator.

#### **Bedroom Two**

13' 3" max x 6' 10" max ( 4.04m max x 2.08m max )

Carpet flooring, radiator and window.