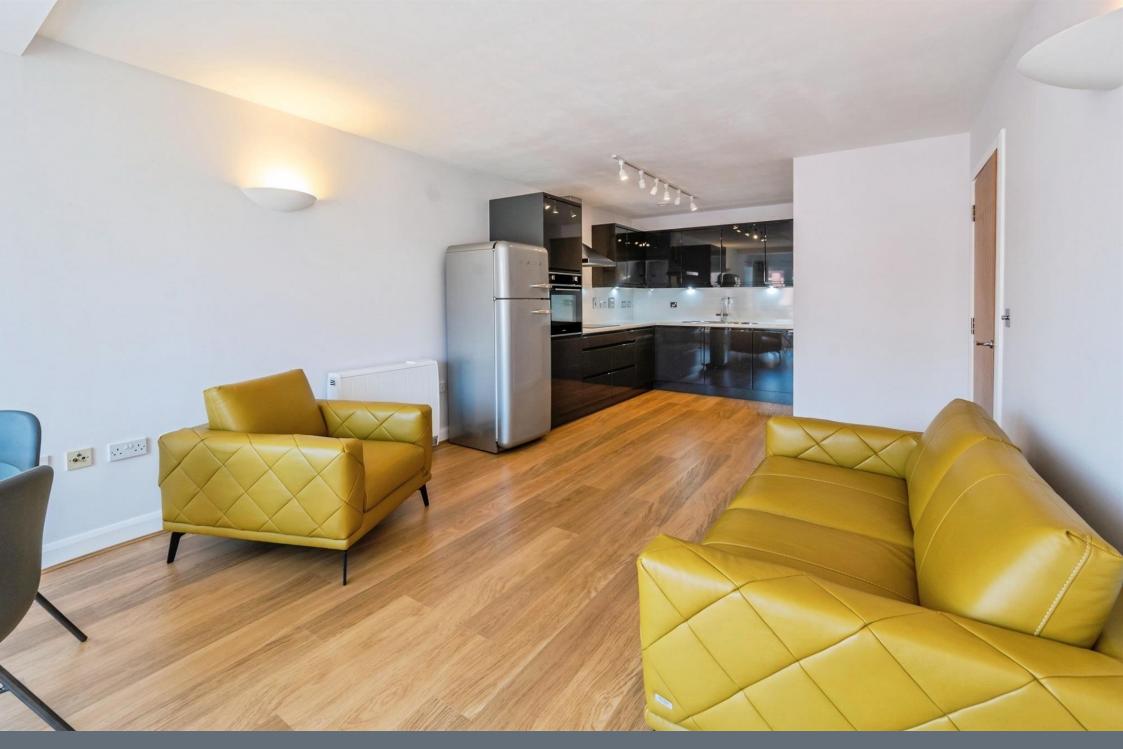

The property features an entrance hallway leading to TWO spacious double bedrooms with captivating canal views. The master bedroom enjoys the added luxury of a large en-suite shower room and built-in wardrobes. Additionally, the apartment includes a modern family bathroom and a bright, open-plan kitchen and living area, also showcasing stunning canal views. A secure, allocated underground parking space is an added advantage.

## Kitchen / Living Area

25' 6" x 11' 5" max (7.77m x 3.48m max)

Laminate flooring, two radiators, electric oven and hob, extractor fan, sink and drainer, dishwasher, washing machine and window.