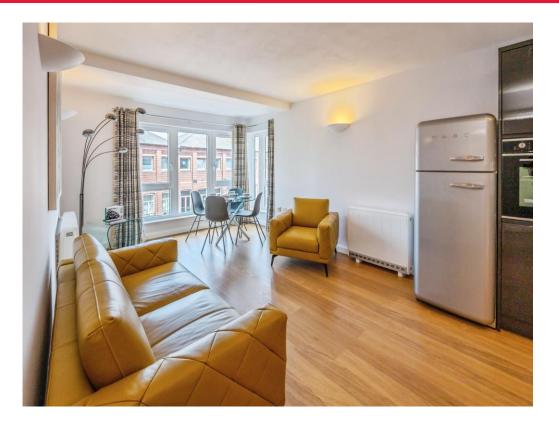

The property features an entrance hallway leading to TWO spacious double bedrooms with captivating canal views. The master bedroom enjoys the added luxury of a large en-suite shower room and built-in wardrobes. Additionally, the apartment includes a modern family bathroom and a bright, open-plan kitchen and living area, also showcasing stunning canal views. A secure, allocated underground parking space is an added advantage.

## Kitchen / Living Area

25' 6" x 11' 5" max (7.77m x 3.48m max)

Laminate flooring, two radiators, electric oven and hob, extractor fan, sink and drainer, dishwasher, washing machine and window.