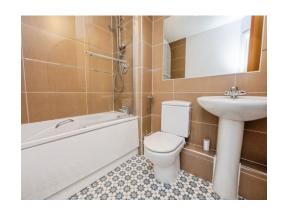

#### Bathroom

Tiled flooring, sink, bath/shower, shower screen, radiator, w/c and radiator.