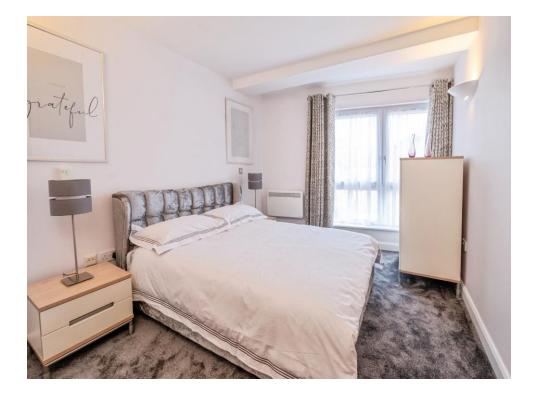

#### **Bedroom One**

15' 6" max x 9' 7" ( 4.72m max x 2.92m )

Carpet flooring, window, built in wardrobe and radiator.