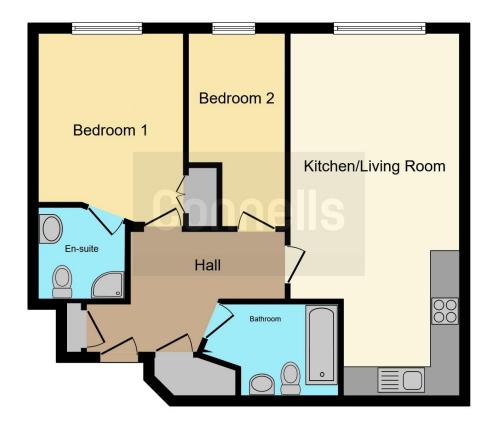

The property features an entrance hallway leading to TWO spacious double bedrooms with captivating canal views. The master bedroom enjoys the added luxury of a large en-suite shower room and built-in wardrobes. Additionally, the apartment includes a modern family bathroom and a bright, open-plan kitchen and living area, also showcasing stunning canal views. A secure, allocated underground parking space is an added advantage.

#### **Entrance Hall**

Laminate flooring, two storage cupboards, Radiator and intercom

## Kitchen / Living Area

25' 6" x 11' 5" max (7.77m x 3.48m max)

Laminate flooring, two radiators, electric oven and hob, extractor fan, sink and drainer, dishwasher, washing machine and window.

#### **Bedroom One**

15' 6" max x 9' 7" ( 4.72m max x 2.92m )

Carpet flooring, window, built in wardrobe and radiator.

#### **Ensuite**

Tiled flooring, shower, w/c, sink and radiator.

#### **Bedroom Two**

13' 3" max x 6' 10" max ( 4.04m max x 2.08m max )

Carpet flooring, radiator and window.

#### Bathroom

Tiled flooring, sink, bath/shower, shower screen, radiator, w/c and radiator.

## **Allocated Parking Space**

Property includes a covered parking space.

Residential Sales & Lettings | Mortgage Services | Conveyancing | Surveyors | Land & New Homes

This floor plan is for illustrative purposes only. It is not drawn to scale. Any measurements, floor areas (including any total floor area), openings and orientation are approximate. No details are guaranteed, they cannot be relied upon for any purpose and they do not form part of any agreement. No liability is taken for any error, omission or misstatement. A party must rely upon its own inspection(s). Powered by www.focalagent.com