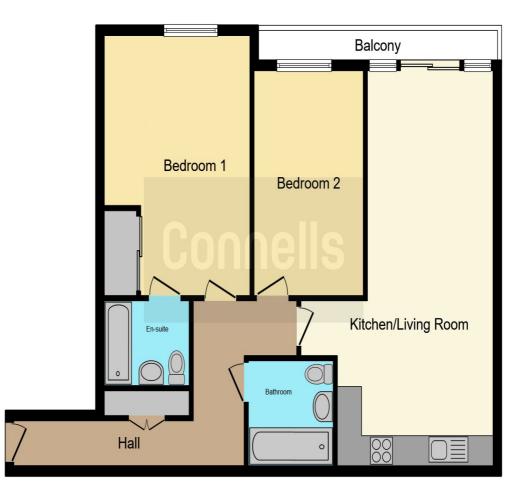

#### **Entrance Hall**

**Open Plan Kitchen Living Area** 

with access to balcony.

Family Bathroom

**Bedroom One** 

**Bedroom Two** 

Ensuite

off bedroom one.

#### **Allocated Parking Space**

Accessed via secure gates and undercover.

This floor plan is for illustrative purposes only. It is not drawn to scale. Any measurements, floor areas (including any total floor area), openings and orientation are approximate. No details are guaranteed, they cannot be relied upon for any purpose and they do not form part of any agreement. No liability is taken for any error, omission or misstatement. A party must rely upon its own inspection(s). Powered by www.focalagent.com