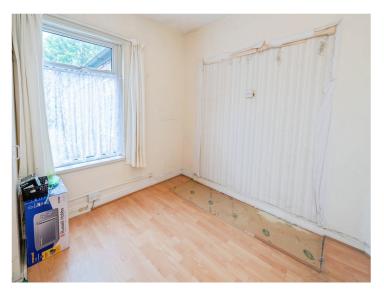

#### **Bedroom 3**

9' 11" x 6' 3" ( 3.02m x 1.91m ) Laminate, radiator, window, boiler.

#### Bedroom 2

9' 10" +RECESS x 8' 10" ( 3.00m +RECESS x 2.69m ) Laminate, radiator, window.