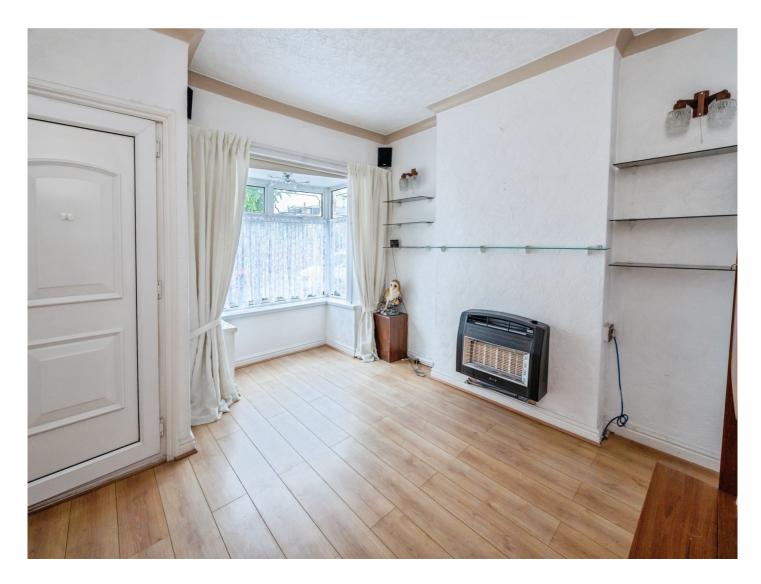

#### Lounge

13' 3" max x 11' 4" max ( 4.04m max x 3.45m max ) Laminate flooring, bay window, gas heater and radiator