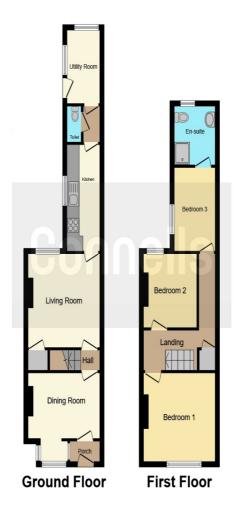

#### Ensuite

Off bedroom 3 - Lino, radiator, window, shower, w/c. sink, storage.

This floor plan is for illustrative purposes only. It is not drawn to scale. Any measurements, floor areas (including any total floor area), openings and orientation are approximate. No details are guaranteed, they cannot be relied upon for any purpose and they do not form part of any agreement. No liability is taken for any error, omission or misstatement. A party must rely upon its own inspection(s). Powered by www.focalagent.com