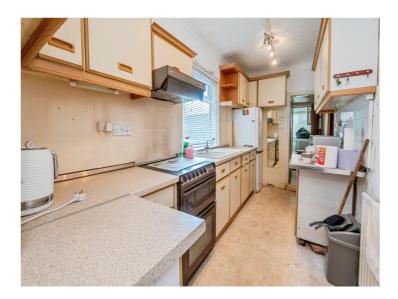

#### **Kitchen**

13' 11" x 6' 2" (  $4.24m\ x$  1.88m ) Lino flooring, radiator, gas oven and hob, extractor fan, window, sink and drainer.