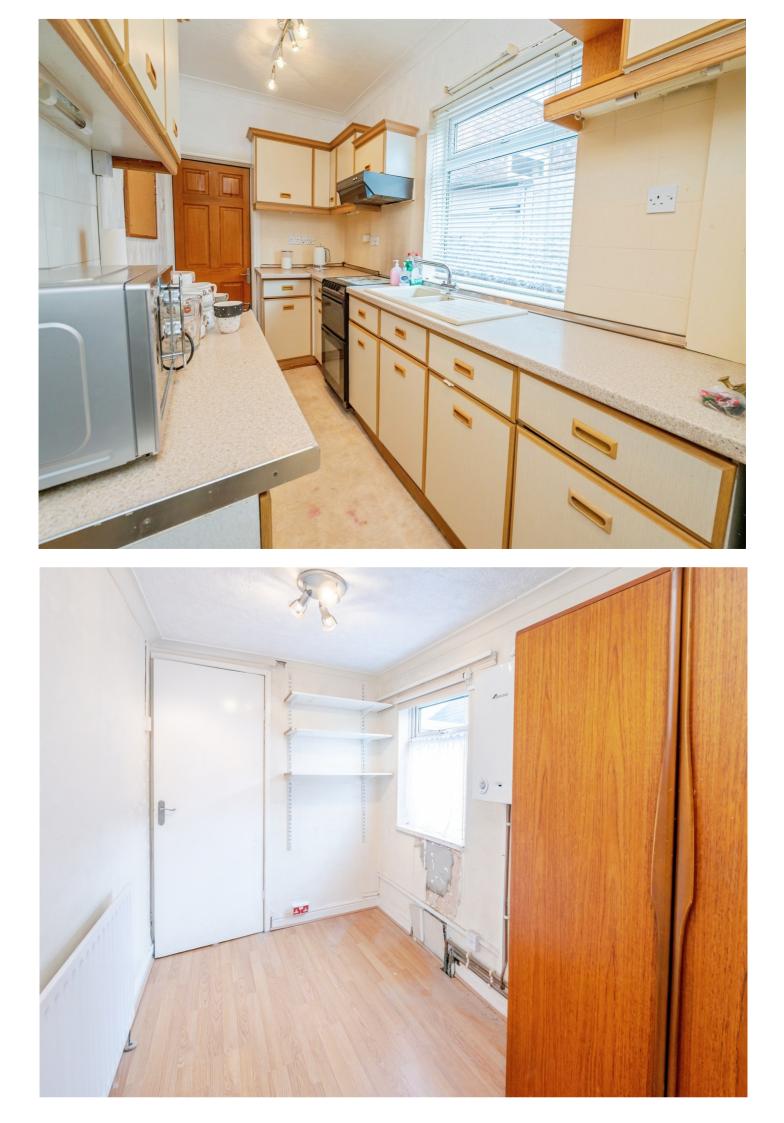

#### **Kitchen**

13' 11" x 6' 2" (  $4.24m\ x$  1.88m ) Lino flooring, radiator, gas oven and hob, extractor fan, window, sink and drainer.

#### Utility

5' 4" x 9' 8" ( 1.63m x 2.95m ) Carpet, window, sink, access to garden