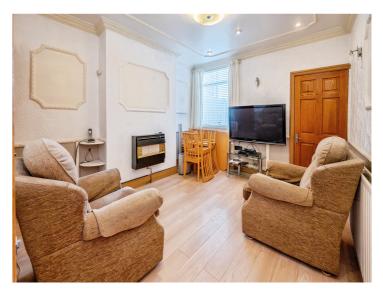

#### Lounge

13' 3" max x 11' 4" max ( 4.04m max x 3.45m max ) Laminate flooring, bay window, gas heater and radiator