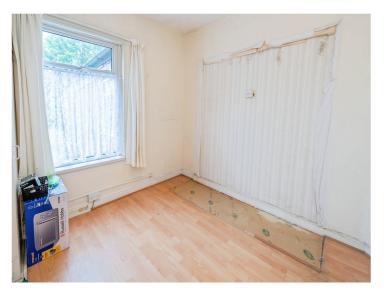

#### **Bedroom 1**

13' 1" max x 11' 2" ( 3.99m max x 3.40m ) Laminate, window, radiator, fitted wardrobe.

#### **Bedroom 3**

9' 11" x 6' 3" ( 3.02m x 1.91m ) Laminate, radiator, window, boiler.

#### Bedroom 2

9' 10" +RECESS x 8' 10" ( 3.00m +RECESS x 2.69m ) Laminate, radiator, window.