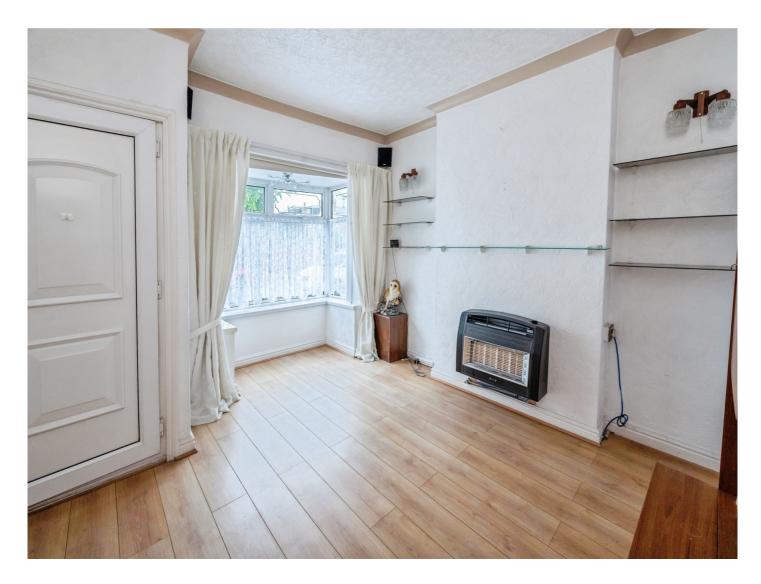

#### Lounge

13' 3" max x 11' 4" max ( 4.04m max x 3.45m max ) Laminate flooring, bay window, gas heater and radiator

#### **Dining Room**

11' 3" max x 12' 1" ( 3.43m max x 3.68m ) Laminate flooring, radiator, window, gas heater, storage.