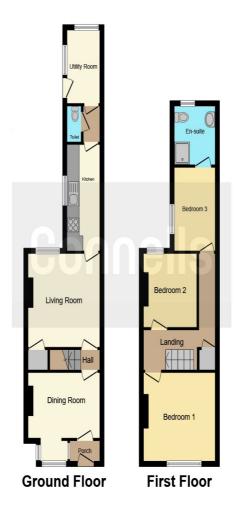

#### Ensuite

Off bedroom 3 - Lino, radiator, window, shower, w/c. sink, storage.

This floor plan is for illustrative purposes only. It is not drawn to scale. Any measurements, floor areas (including any total floor area), openings and orientation are approximate. No details are guaranteed, they cannot be relied upon for any purpose and they do not form part of any agreement. No liability is taken for any error, omission or misstatement. A party must rely upon its own inspection(s). Powered by www.focalagent.com