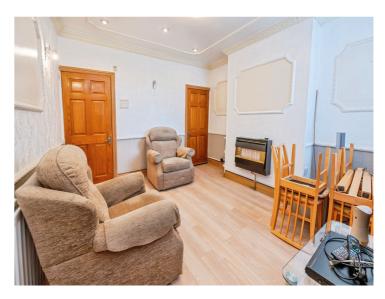

#### Lounge

13' 3" max x 11' 4" max ( 4.04m max x 3.45m max ) Laminate flooring, bay window, gas heater and radiator