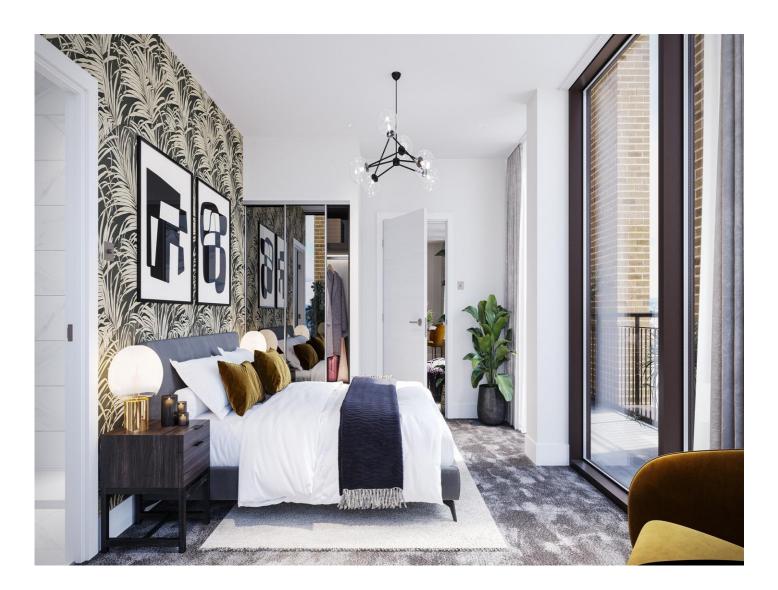

#### BEDROOMS

#### o Fitted carpet

o Fully fitted Vesta space storage wardrobes with grey mirrored sliding doors, graphite woodwork, shelving and chrome rails to bedroom 1