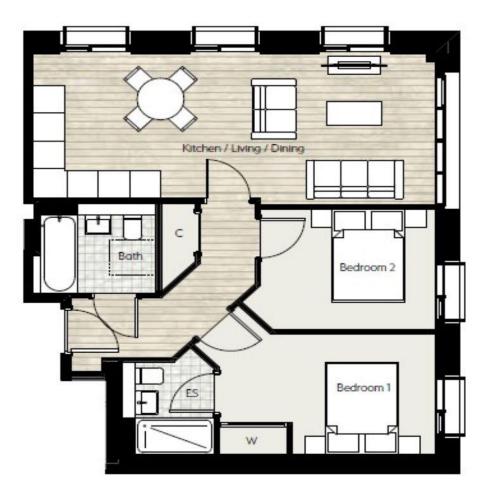

## £320,000

Boulevard @ Southside Bristol Road Birmingham B5 7AY

2 bed 2 bathroom 8th floor apartment with city views. High specification & state of the art facilities.

Call to view 0121 212 0800, Option 3

#### BEDROOMS

#### o Fitted carpet

o Fully fitted Vesta space storage wardrobes with grey mirrored sliding doors, graphite woodwork, shelving and chrome rails to bedroom 1