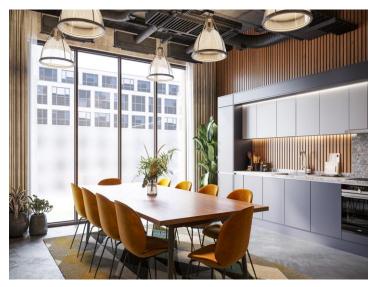

#### **KITCHEN**

- o Wood laminate flooring
- o High quality kitchens with soft close drawers and doors
- o Laminated worktops with matching upstands
- o Zanussi built in single oven
- o Zanussi ceramic hob with stainless steel splashback
- o Zanussi cooker hood
- o Zanussi integrated 70/30 fridge freezer
- o Zanussi integrated dishwasher
- o Zanussi washer dryer
- o 1  $\frac{1}{2}$  sink and drainer with swan neck mixer tap
- o Under cupboard LED lighting
- o Brushed stainless steel electrical switches and sockets