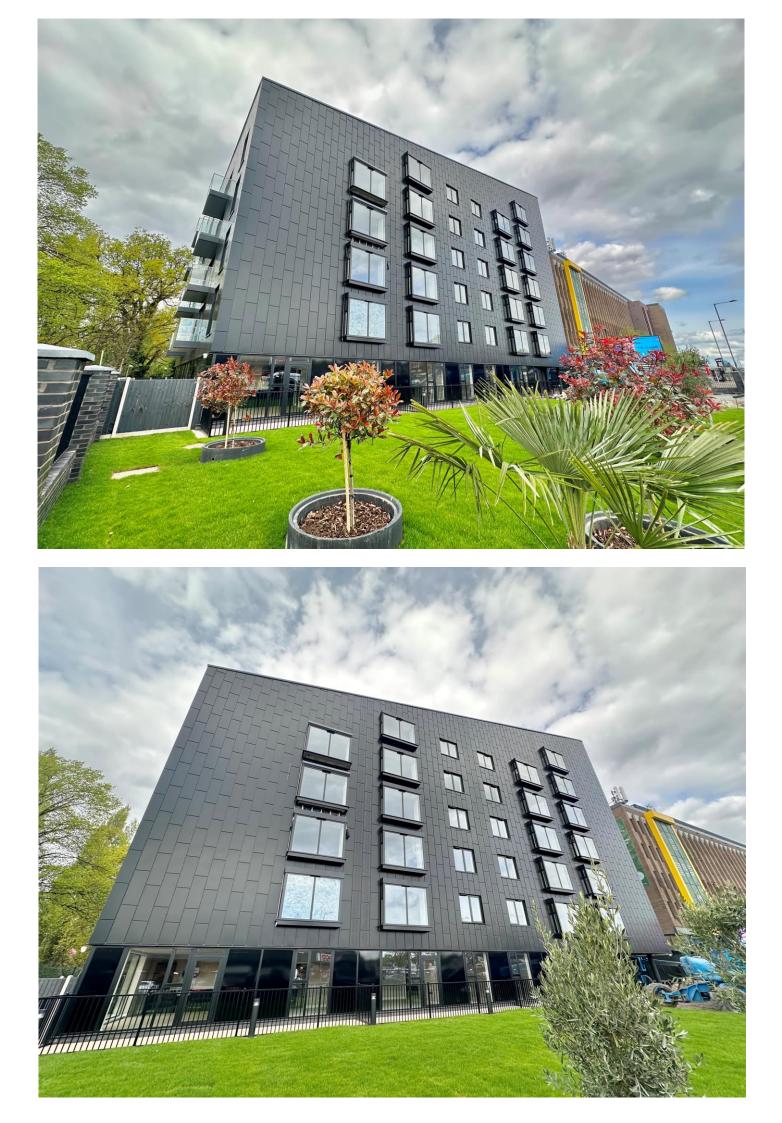

### Boulevard @ Southside Bristol Road Birmingham B5 7AY

#### GENERAL

- o Exclusive Boulevard residents' gym & lounge area
- o Sprinklers installed throughout
- o ICW or similar build warranty
- o EWS1 A1 compliant
- o EPC rating: B
- o Lift access to all levels
- o Electric vehicle charging points
- o Heating via electric panels
- o White fire resistant internal doors with brushed steel furniture.