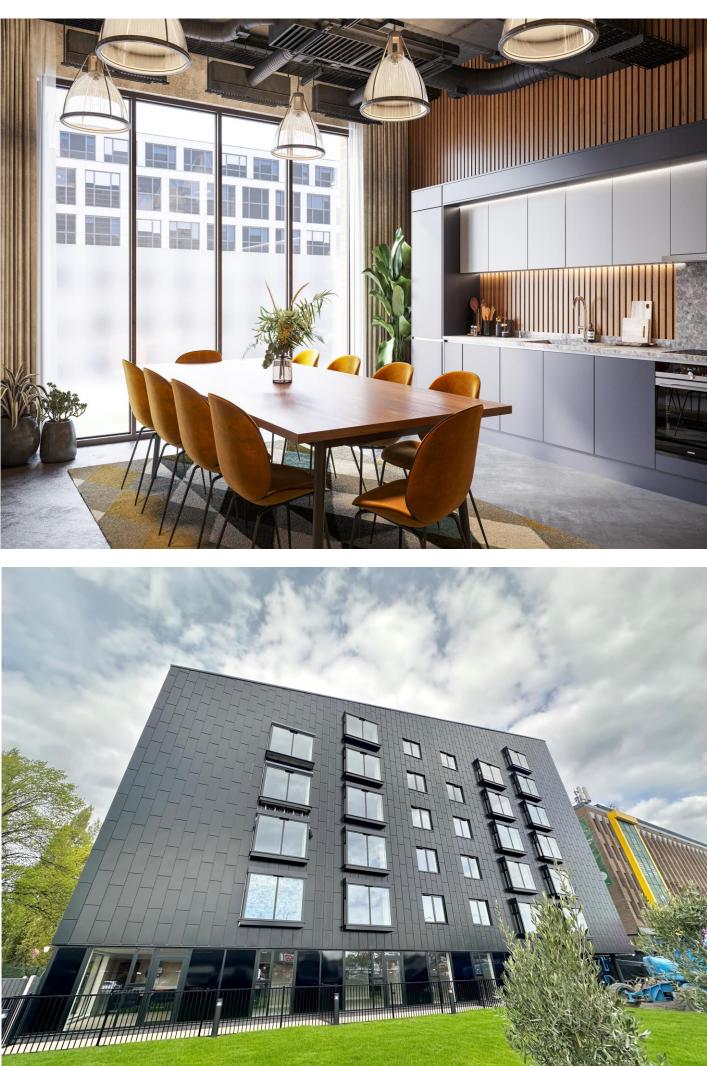

#### **KITCHEN**

- o Wood laminate flooring
- o High quality kitchens with soft close drawers and doors
- o Laminated worktops with matching upstands
- o Zanussi built in single oven
- o Zanussi ceramic hob with stainless steel splashback
- o Zanussi cooker hood
- o Zanussi integrated 70/30 fridge freezer
- o Zanussi integrated dishwasher
- o Zanussi washer dryer
- o 1  $\frac{1}{2}$  sink and drainer with swan neck mixer tap
- o Under cupboard LED lighting
- o Brushed stainless steel electrical switches and sockets

#### **Agents Note:**

Images are for illustrative purposes only.

| A1.01.02 lst floor   A1.02.03 2nd floor   A1.03.03 3rd floor   A1.04.04 4th floor   A1.05.04 5th floor   A1.06.04 6th floor   A1.07.04 7th floor   A1.08.04 8th floor | Plots    |            |
|-----------------------------------------------------------------------------------------------------------------------------------------------------------------------|----------|------------|
| A1.03.03 3rd floor   A1.04.04 4th floor   A1.05.04 5th floor   A1.06.04 6th floor   A1.07.04 7th floor                                                                | A1.01.02 | 1st floor  |
| A1.04.04 4th floor   A1.05.04 5th floor   A1.06.04 6th floor   A1.07.04 7th floor                                                                                     | A1.02.03 | 2nd floor  |
| A1.05.04 5th floor<br>A1.06.04 6th floor<br>A1.07.04 7th floor                                                                                                        | A1.03.03 | 3rd floor  |
| A1.06.04 6th floor<br>A1.07.04 7th floor                                                                                                                              | A1.04.04 | 4th floor  |
| A1.07.04 7th floor                                                                                                                                                    | A1.05.04 | 5th floor  |
|                                                                                                                                                                       | A1.06.04 | 6th floor  |
| A1.08.04 8th floor                                                                                                                                                    | A1.07.04 | 7th floor  |
|                                                                                                                                                                       | A1.08.04 | 8th floor  |
| A1.09.04 9th floor                                                                                                                                                    | A1.09.04 | 9th floor  |
| A1.10.04 10th floor                                                                                                                                                   | A1.10.04 | 10th floor |
| A1.11.04 11th floor                                                                                                                                                   | A1.11.04 | 11th floor |
| A1.12.04 12th floor                                                                                                                                                   | A1.12.04 | 12th floor |