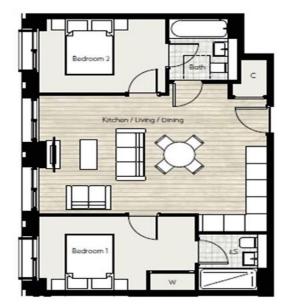

Internal Area (approx) 62.1 sq m 668 sq ft

To view this property please contact Connells on