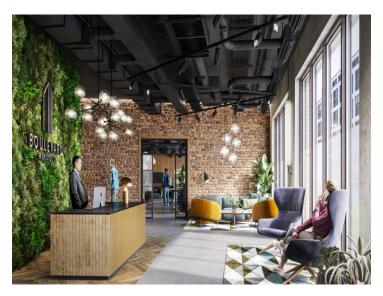

#### GENERAL

- o Exclusive Boulevard residents' gym & lounge area
- o Sprinklers installed throughout
- o ICW or similar build warranty
- o EWS1 A1 compliant
- o EPC rating: B
- o Lift access to all levels
- o Electric vehicle charging points
- o Heating via electric panels
- o White fire resistant internal doors with brushed steel furniture.
- o Double glazing throughout with doors giving access to terraces / balconies (subject to apartment type)
- o Entry phone security system
- o Satin chrome LED downlighting
- o White matt finished walls and ceiling
- o MVHR extractors to bathroom and kitchen
- o Smoke alarm and heat alarm detectors