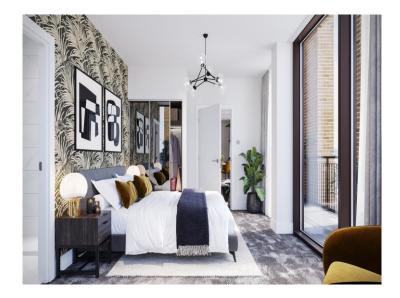

#### BEDROOMS

#### o Fitted carpet

o Fully fitted Vesta space storage wardrobes with grey mirrored sliding doors, graphite woodwork, shelving and chrome rails to bedroom 1