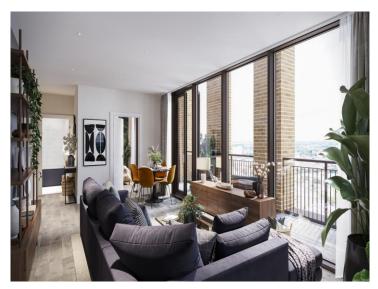

#### LIVING AND DINING

o Wood laminate flooring, including hall

o TV, high speed Internet, BT and Virgin outlets in living area and bedrooms

o Telephone sockets