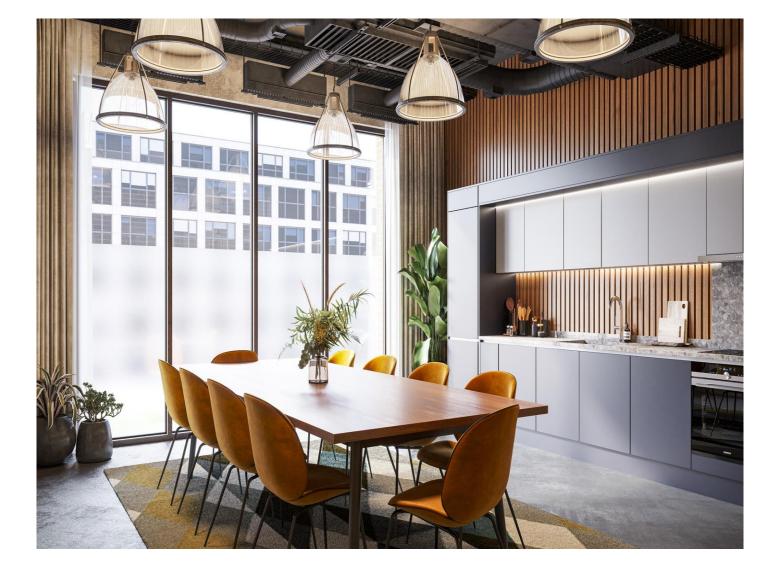

#### **KITCHEN**

- o Wood laminate flooring
- o High quality kitchens with soft close drawers and doors
- o Laminated worktops with matching upstands
- o Zanussi built in single oven
- o Zanussi ceramic hob with stainless steel splashback
- o Zanussi cooker hood
- o Zanussi integrated 70/30 fridge freezer
- o Zanussi integrated dishwasher
- o Zanussi washer dryer
- o 1  $\frac{1}{2}$  sink and drainer with swan neck mixer tap
- o Under cupboard LED lighting
- o Brushed stainless steel electrical switches and sockets