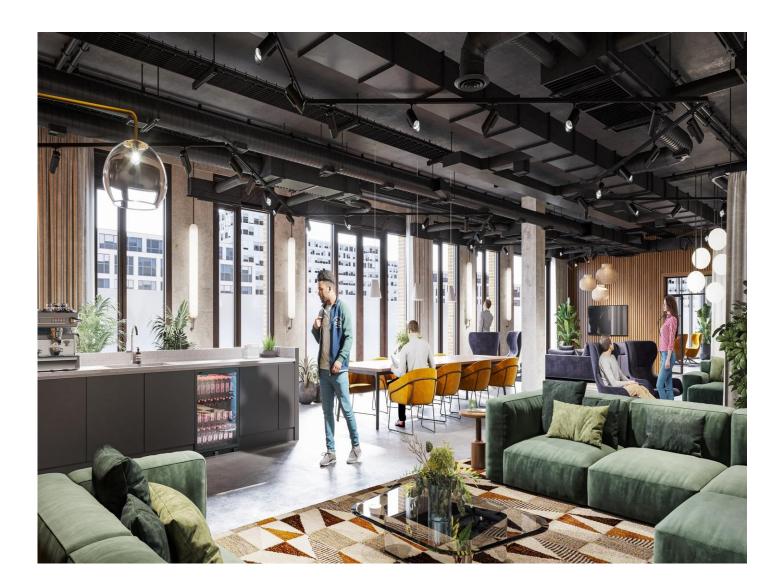

#### GENERAL

- o Exclusive Boulevard residents' gym & lounge area
- o Sprinklers installed throughout
- o ICW or similar build warranty
- o EWS1 A1 compliant
- o EPC rating: B
- o Lift access to all levels
- o Electric vehicle charging points
- o Heating via electric panels
- o White fire resistant internal doors with brushed steel furniture.
- o Double glazing throughout with doors giving access to terraces / balconies (subject to apartment type)
- o Entry phone security system
- o Satin chrome LED downlighting
- o White matt finished walls and ceiling
- o MVHR extractors to bathroom and kitchen
- o Smoke alarm and heat alarm detectors