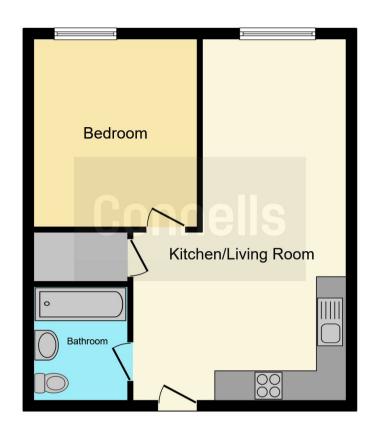

#### Lounge / Kitchen Area

23ft x 14ft

**Bedroom 1** 

12ft x 10ft

**Bathroom** 

This floor plan is for illustrative purposes only. It is not drawn to scale. Any measurements, floor areas (including any total floor area), openings and orientation are approximate. No details are guaranteed, they cannot be relied upon for any purpose and they do not form part of any agreement. No liability is taken for any error, omission or misstatement. A party must rely upon its own inspection(s). Powered by www.focalagent.com