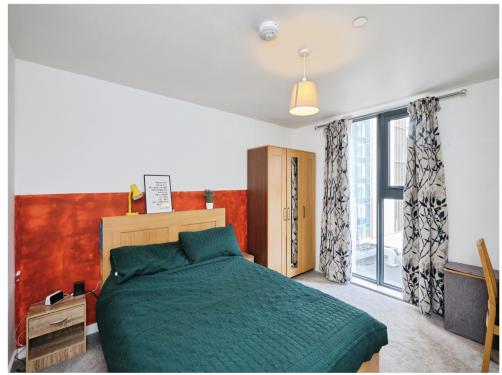

The well-appointed kitchen comes equipped with modern appliances, making it a delight for those who enjoy cooking. The bedroom is generously sized, providing a peaceful retreat at the end of a busy day. Large windows throughout the apartment allow natural light to flood in, creating a warm and welcoming atmosphere.

#### Lounge / Kitchen Area

23ft x 14ft

**Bedroom 1** 

12ft x 10ft

**Bathroom** 

This floor plan is for illustrative purposes only. It is not drawn to scale. Any measurements, floor areas (including any total floor area), openings and orientation are approximate. No details are guaranteed, they cannot be relied upon for any purpose and they do not form part of any agreement. No liability is taken for any error, omission or misstatement. A party must rely upon its own inspection(s). Powered by www.focalagent.com