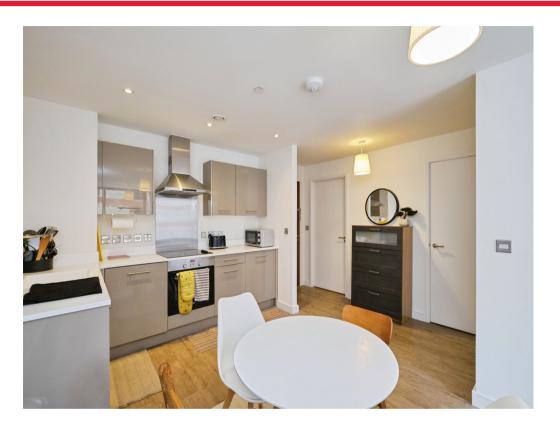

The well-appointed kitchen comes equipped with modern appliances, making it a delight for those who enjoy cooking. The bedroom is generously sized, providing a peaceful retreat at the end of a busy day. Large windows throughout the apartment allow natural light to flood in, creating a warm and welcoming atmosphere.

#### Lounge / Kitchen Area

23ft x 14ft

**Bedroom 1** 

12ft x 10ft

**Bathroom** 

This floor plan is for illustrative purposes only. It is not drawn to scale. Any measurements, floor areas (including any total floor area), openings and orientation are approximate. No details are guaranteed, they cannot be relied upon for any purpose and they do not form part of any agreement. No liability is taken for any error, omission or misstatement. A party must rely upon its own inspection(s). Powered by www.focalagent.com