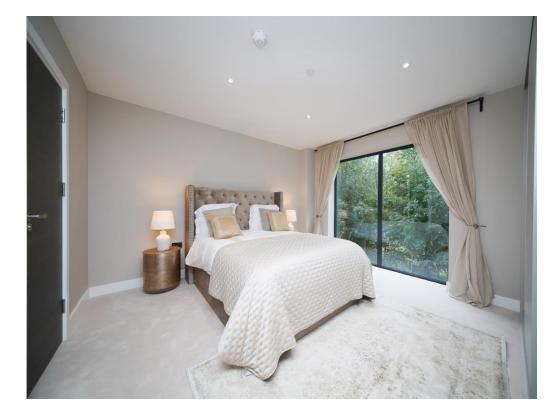

## **Specification:**

CityGreens apartments will benefit from having a range of units all with luxury fitted kitchens with a range of appliances, such as oven/hob and extractor, washing machine and full height fridge freezers.

#### FLOORING & CORE FEATURES

- Luxury vinyl tile flooring
- Super soft carpet in bedroom
- All doors are fire rated
- Aluminium Windows
- WIFI Heaters 2KW in bedroom and lounge/kitchen
- Door intercom