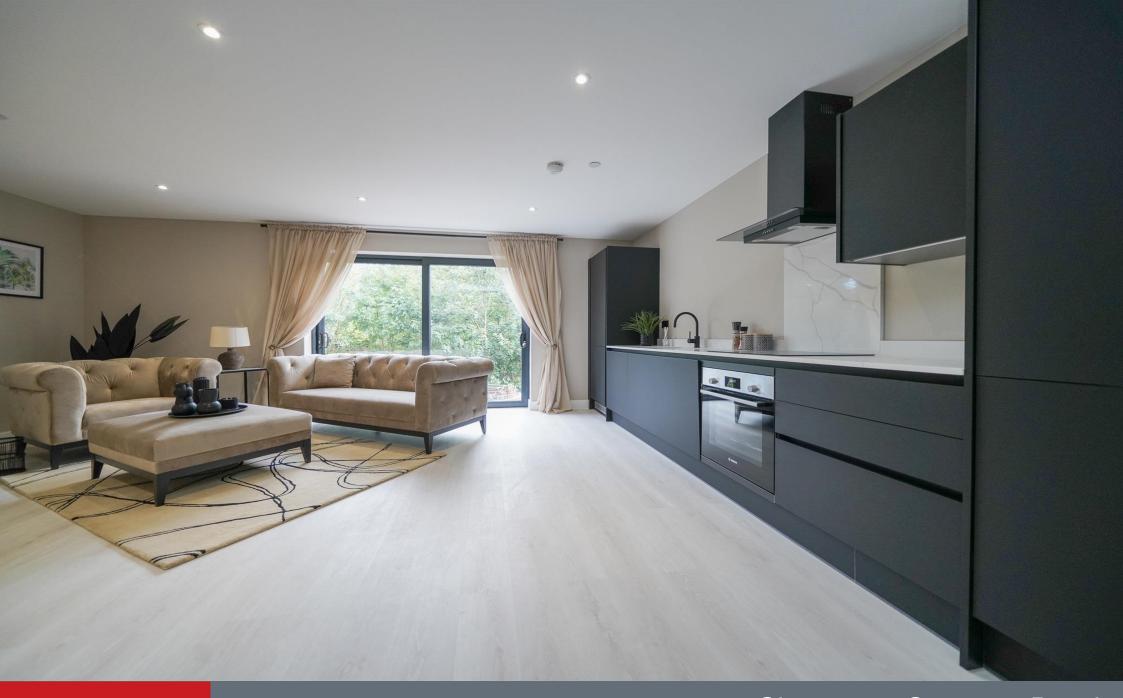

## **Specification:**

CityGreens apartments will benefit from having a range of units all with luxury fitted kitchens with a range of appliances, such as oven/hob and extractor, washing machine and full height fridge freezers.

#### WREN KITCHENS

- Bosch oven and hob
- Dishwasher
- Washer dryer
- 70/30 integrated fridge freezer
- Steel cooker hood
- Iris tap high pressure
- Quartz worktop

#### FLOORING & CORE FEATURES

- Luxury vinyl tile flooring
- Super soft carpet in bedroom
- All doors are fire rated
- Aluminium Windows
- WIFI Heaters 2KW in bedroom and lounge/kitchen
- Door intercom