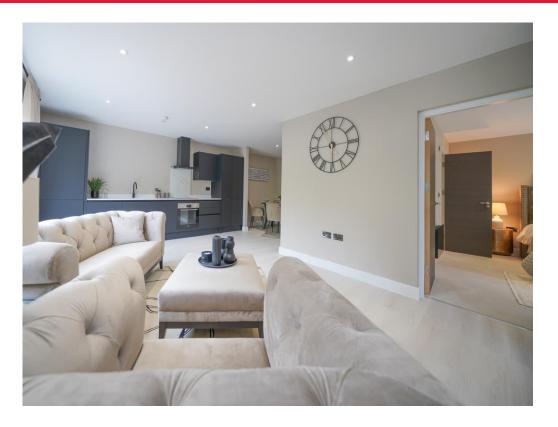

## **Specification:**

CityGreens apartments will benefit from having a range of units all with luxury fitted kitchens with a range of appliances, such as oven/hob and extractor, washing machine and full height fridge freezers.

#### FLOORING & CORE FEATURES

- Luxury vinyl tile flooring
- Super soft carpet in bedroom
- All doors are fire rated
- Aluminium Windows
- WIFI Heaters 2KW in bedroom and lounge/kitchen
- Door intercom