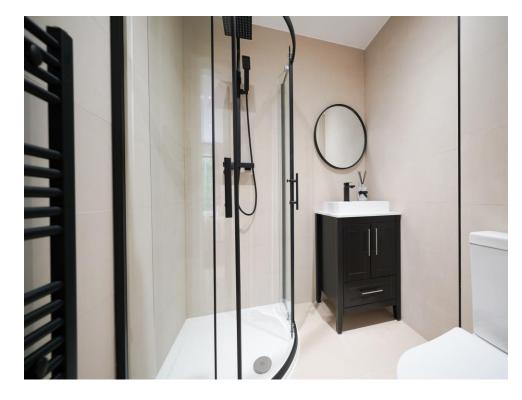

#### **BATHROOM**

- Mira 9.8kW electric shower
- White marble style tiles
- Bespoke 600mm freestanding bathroom vanity
- Unit with mirror
- Black taps
- 900 x 900 shower enclosure with black accents
- Stone resin tray