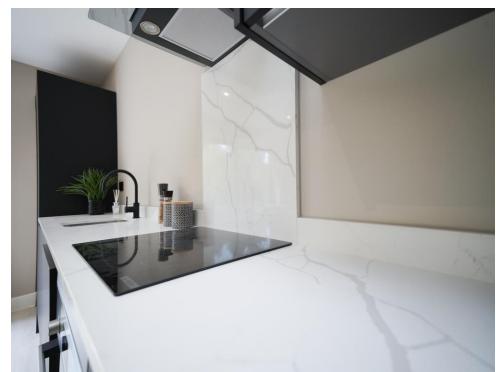

## **Specification:**

CityGreens apartments will benefit from having a range of units all with luxury fitted kitchens with a range of appliances, such as oven/hob and extractor, washing machine and full height fridge freezers.

#### WREN KITCHENS

- Bosch oven and hob
- Dishwasher
- Washer dryer
- 70/30 integrated fridge freezer
- Steel cooker hood
- Iris tap high pressure
- Quartz worktop