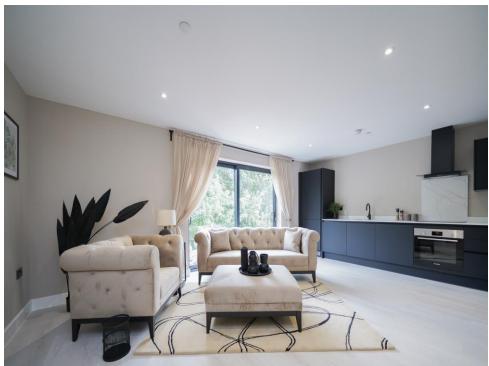

## **Specification:**

CityGreens apartments will benefit from having a range of units all with luxury fitted kitchens with a range of appliances, such as oven/hob and extractor, washing machine and full height fridge freezers.

#### FLOORING & CORE FEATURES

- Luxury vinyl tile flooring
- Super soft carpet in bedroom
- All doors are fire rated
- Aluminium Windows
- WIFI Heaters 2KW in bedroom and lounge/kitchen
- Door intercom