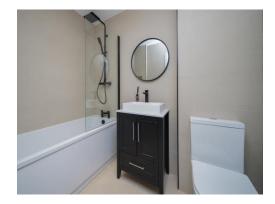

#### **BATHROOM**

- Mira 9.8kW electric shower
- White marble style tiles
- Bespoke 600mm freestanding bathroom vanity
- Unit with mirror
- Black taps
- 900 x 900 shower enclosure with black accents
- Stone resin tray