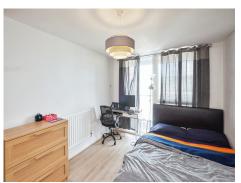

#### **Internal Spec**

**Entrance Hallway** 

Lounge 15' 8" x 10' 9" ( 4.78m x 3.28m )

Ample Balcony Off Lounge

Kitchen 10' 6" x 6' 1" ( 3.20m x 1.85m )

Bedroom 14' 4" x 14' 5" ( 4.37m x 4.39m )

Bedroom 10' 5" x 12' 1" ( 3.17m x 3.68m )