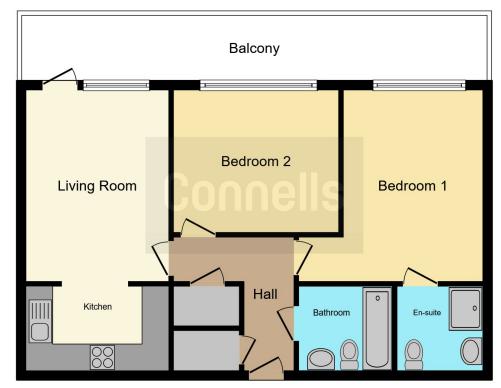

#### **Internal Spec**

**Entrance Hallway** 

Lounge 15' 8" x 10' 9" ( 4.78m x 3.28m )

Ample Balcony Off Lounge

Kitchen 10' 6" x 6' 1" ( 3.20m x 1.85m )

Bedroom 14' 4" x 14' 5" ( 4.37m x 4.39m )

Bedroom 10' 5" x 12' 1" ( 3.17m x 3.68m )

Bathroom

Ensuite

Allocated Parking

Total floor area 64.4 sq.m. (693 sq.ft.) approx

This floorplan is for illustrative purposes only and is not drawn to scale. Measurements, floor-areas, openings and orientations are approximate. They should not be relied upon for any purpose and do not form any part of an agreement. No liability is taken for any error or mis-statement. All parties must rely on their own inspections.