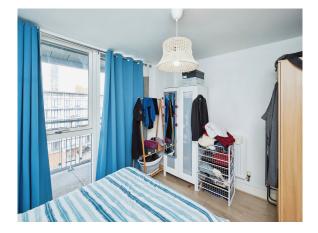

#### **Internal Spec**

**Entrance Hallway** 

Lounge 15' 8" x 10' 9" ( 4.78m x 3.28m )

Ample Balcony Off Lounge

Kitchen 10' 6" x 6' 1" ( 3.20m x 1.85m )

Bedroom 14' 4" x 14' 5" ( 4.37m x 4.39m )

Bedroom 10' 5" x 12' 1" ( 3.17m x 3.68m )