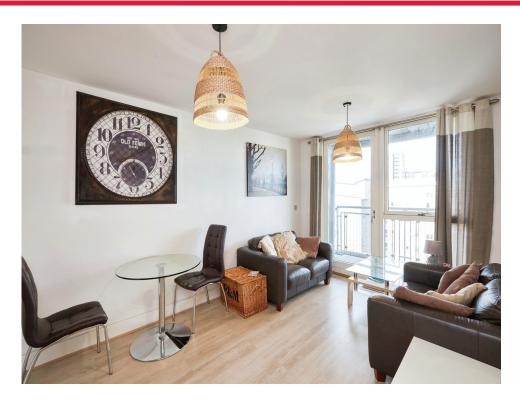

#### **Internal Spec**

**Entrance Hallway** 

Lounge 15' 8" x 10' 9" ( 4.78m x 3.28m )

Ample Balcony Off Lounge

Kitchen 10' 6" x 6' 1" ( 3.20m x 1.85m )

Bedroom 14' 4" x 14' 5" ( 4.37m x 4.39m )

Bedroom 10' 5" x 12' 1" ( 3.17m x 3.68m )