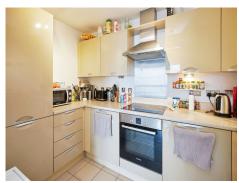

#### **Internal Spec**

**Entrance Hallway** 

Lounge 15' 8" x 10' 9" ( 4.78m x 3.28m )

Ample Balcony Off Lounge

Kitchen 10' 6" x 6' 1" ( 3.20m x 1.85m )

Bedroom 14' 4" x 14' 5" ( 4.37m x 4.39m )

Bedroom 10' 5" x 12' 1" ( 3.17m x 3.68m )