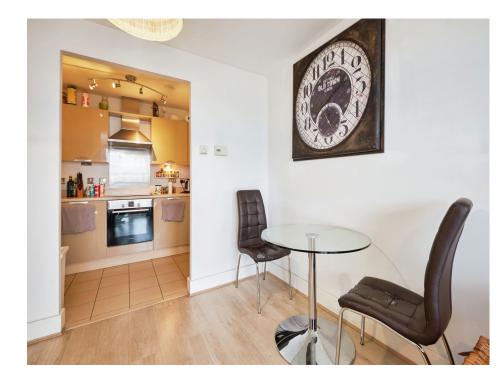

SPACIOUS APARTMENT WITH BALCONY & PARKING! - Situated on the upper floor is this spacious aparment with no upward chain. Property comprises of lounge with kitchen, two double bedrooms, two bathrooms, hallway, and parking included. Property has balcony enjoying city views!

#### **Internal Spec**

**Entrance Hallway** 

Lounge 15' 8" x 10' 9" ( 4.78m x 3.28m )

Ample Balcony Off Lounge

Kitchen 10' 6" x 6' 1" ( 3.20m x 1.85m )

Bedroom 14' 4" x 14' 5" ( 4.37m x 4.39m )

Bedroom 10' 5" x 12' 1" ( 3.17m x 3.68m )