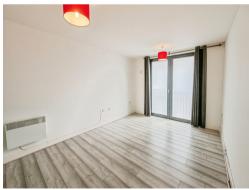

### **Details**

Entrance hallway

Lounge 3.20m x 4.70m (10'6" x 15'5")

Kitchen 2.30m x 2.90m (7'6" x 9'6")

Bedroom 3.20m x 3.30m (10'6" x 10'10")

This property has communal garden areas as well as on site concierge. Whilst also being within walking distance to local shops, train station, Bullring & Birmingham night life!