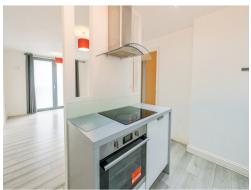

### **Details**

Entrance hallway

Lounge 3.20m x 4.70m (10'6" x 15'5")

Kitchen 2.30m x 2.90m (7'6" x 9'6")

Bedroom 3.20m x 3.30m (10'6" x 10'10")

This property has communal garden areas as well as on site concierge. Whilst also being within walking distance to local shops, train station, Bullring & Birmingham night life!