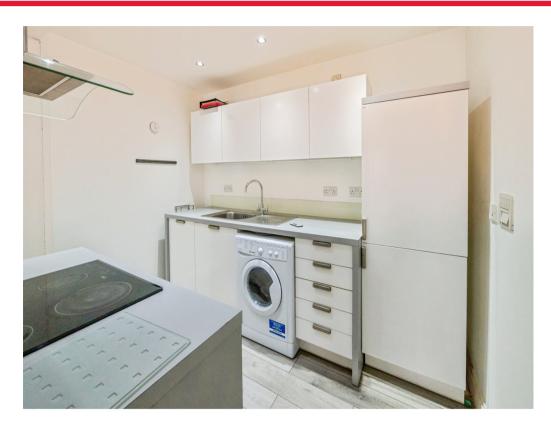

### **Details**

Entrance hallway

Lounge 3.20m x 4.70m (10'6" x 15'5")

Kitchen 2.30m x 2.90m (7'6" x 9'6")

Bedroom 3.20m x 3.30m (10'6" x 10'10")

This property has communal garden areas as well as on site concierge. Whilst also being within walking distance to local shops, train station, Bullring & Birmingham night life!