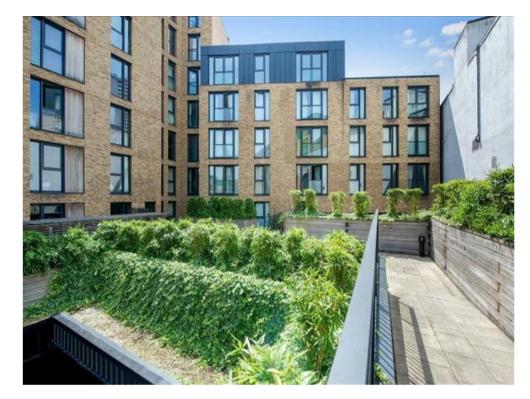

LOCATED IN CHINA TOWN - NO UPWARD CHAIN - A modern one bedroom apartment comprising of entrance hall, lounge/kitchen, bathroom and a double bedroom. The property is within easy walking distance to Birmingham Bullring & Grand central station.

### **Details**

Entrance hallway

Lounge 3.20m x 4.70m (10'6" x 15'5")

Kitchen 2.30m x 2.90m (7'6" x 9'6")

Bedroom 3.20m x 3.30m (10'6" x 10'10")

This property has communal garden areas as well as on site concierge. Whilst also being within walking distance to local shops, train station, Bullring & Birmingham night life!