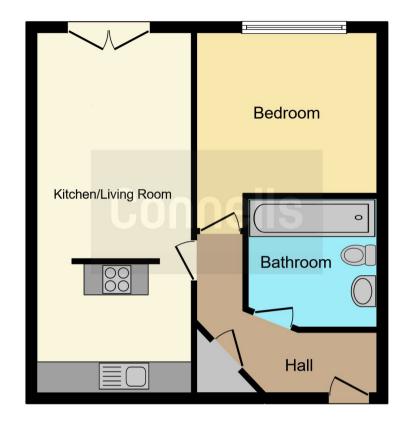

### **Details**

Entrance hallway

Lounge 3.20m x 4.70m (10'6" x 15'5")

Kitchen 2.30m x 2.90m (7'6" x 9'6")

Bedroom 3.20m x 3.30m (10'6" x 10'10")

This property has communal garden areas as well as on site concierge. Whilst also being within walking distance to local shops, train station, Bullring & Birmingham night life!