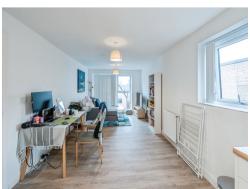

#### Internal

Entrance Via Communal Area Via secure intercom system

Entrance Hallway Door leading to hallway and storage cupboards.

Lounge / Kitchen Open Plan Double glazed windows & fitted kitchen with integrated appliances.