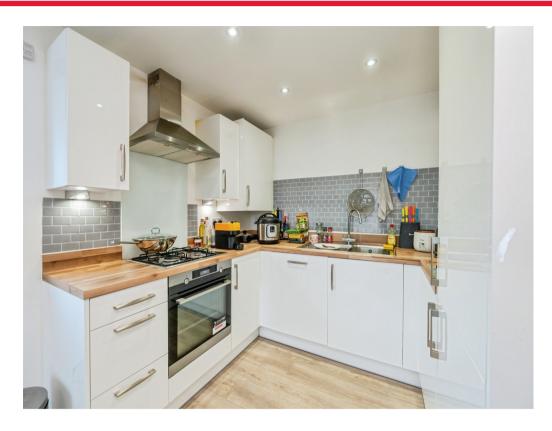

#### Internal

Entrance Via Communal Area Via secure intercom system

Entrance Hallway Door leading to hallway and storage cupboards.

Lounge / Kitchen Open Plan Double glazed windows & fitted kitchen with integrated appliances.