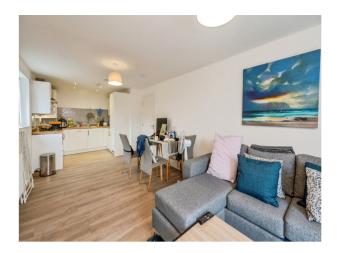

#### Internal

Entrance Via Communal Area Via secure intercom system

Entrance Hallway Door leading to hallway and storage cupboards.

Lounge / Kitchen Open Plan Double glazed windows & fitted kitchen with integrated appliances.