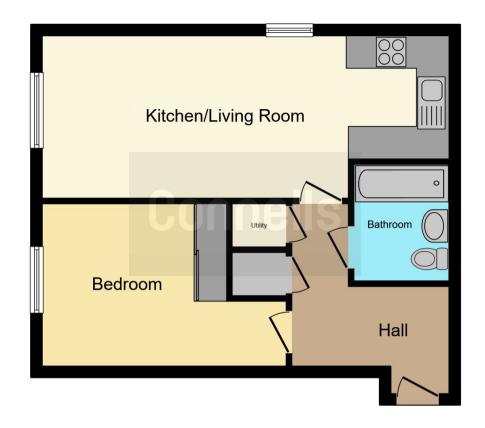

Double Bedroom Window & fitted wardrobe.

Bathroom Fitted bathroom, bath, shower over, WC, wash

This floor plan is for illustrative purposes only. It is not drawn to scale. Any measurements, floor areas (including any total floor area), openings and orientation are approximate. No details are guaranteed, they cannot be relied upon for any purpose and they do not form part of any agreement. No liability is taken for any error, omission or misstatement. A party must rely upon its own inspection(s). Powered by www.focalagent.com