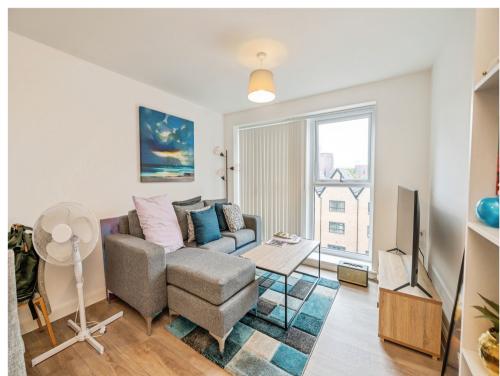

#### Internal

Entrance Via Communal Area Via secure intercom system

Entrance Hallway Door leading to hallway and storage cupboards.

Lounge / Kitchen Open Plan Double glazed windows & fitted kitchen with integrated appliances.