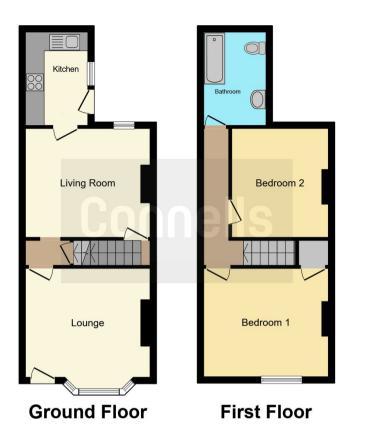

Lounge

Dining Room

Kitchen Bedroom 1

Bedroom 2

**Bathroom** 

**Cellar For Storage** 

Loft Access

**Enclosed Rear Garden** 

This floor plan is for illustrative purposes only. It is not drawn to scale. Any measurements, floor areas (including any total floor area), openings and orientation are approximate. No details are guaranteed, they cannot be relied upon for any purpose and they do not form part of any agreement. No liability is taken for any error, omission or misstatement. A party must rely upon its own inspection(s). Powered by www.focalagent.com