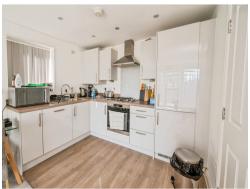

## Internal

Entrance Via Communal Area Via secure intercom system

Entrance Hallway Door leading to hallway and storage cupboards.

Lounge / Kitchen Open Plan Double glazed windows & fitted kitchen with integrated appliances.