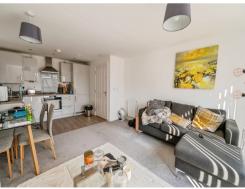

## Internal

Entrance Via Communal Area Via secure intercom system

Entrance Hallway Door leading to hallway and storage cupboards.

Lounge / Kitchen Open Plan Double glazed windows & fitted kitchen with integrated appliances.