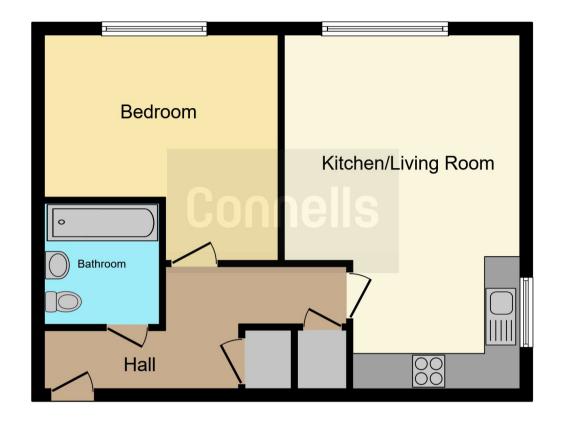

A MODERN ONE BEDROOM GROUND FLOOR APARTMENT - An ideal first time purchase situated in the popular B5 area. The property has communual entrance, landing, lounge with open plan kitchen, double bedroom with fitted wardrobe, bathroom. Property must be viewed!

## Internal

Entrance Via Communal Area Via secure intercom system

Entrance Hallway Door leading to hallway and storage cupboards.

Lounge / Kitchen Open Plan Double glazed windows & fitted kitchen with integrated appliances.

Double Bedroom Window & fitted wardrobe.

Bathroom Fitted bathroom, bath, shower over, WC, wash

To view this property please contact Connells on