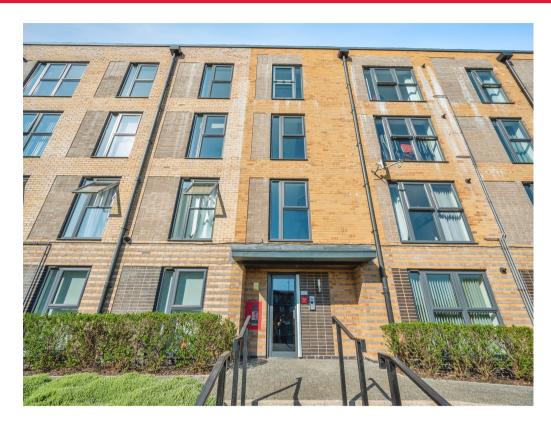

## Internal

Entrance Via Communal Area Via secure intercom system

Entrance Hallway Door leading to hallway and storage cupboards.

Lounge / Kitchen Open Plan Double glazed windows & fitted kitchen with integrated appliances.