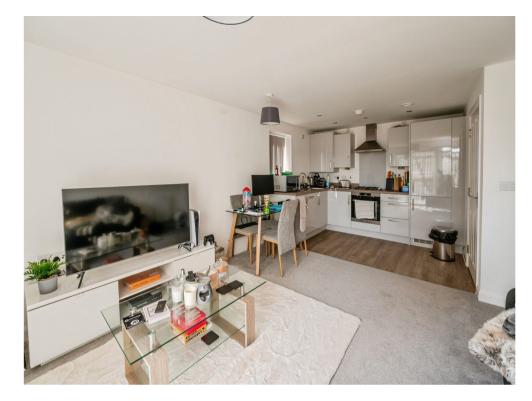

A MODERN ONE BEDROOM GROUND FLOOR APARTMENT - An ideal first time purchase situated in the popular B5 area. The property has communual entrance, landing, lounge with open plan kitchen, double bedroom with fitted wardrobe, bathroom. Property must be viewed!

## Internal

Entrance Via Communal Area Via secure intercom system

Entrance Hallway Door leading to hallway and storage cupboards.

Lounge / Kitchen Open Plan Double glazed windows & fitted kitchen with integrated appliances.