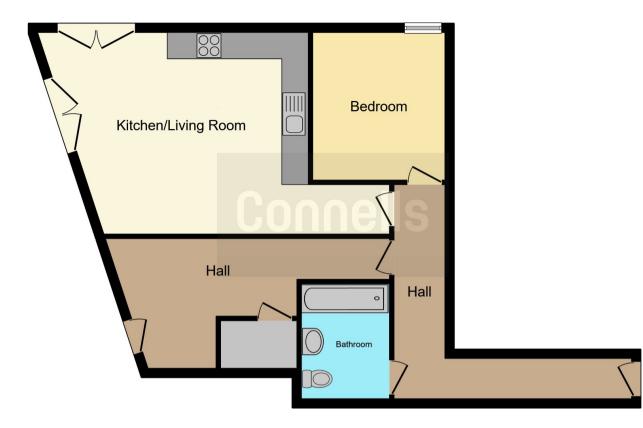

Secure Entrace Via Fob

**Entrance Hallway** 

Kitchen / Lounge

**Bedroom 1** 

**Bedroom Area 2** 

**Bathroom** 

This floor plan is for illustrative purposes only. It is not drawn to scale. Any measurements, floor areas (including any total floor area), openings and orientation are approximate. No details are guaranteed, they cannot be relied upon for any purpose and they do not form part of any agreement. No liability is taken for any error, omission or misstatement. A party must rely upon its own inspection(s). Powered by www.focalagent.com