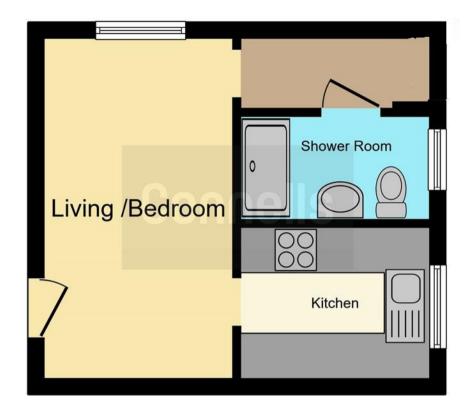

# **Property Description**

NO UPWARD CHAIN - IDEAL FIRST TIME BUY / INVESTMENT - A spacious one bedroom flat in a residential area within close proximity to City Health Campus Hospital, Soho & All saints park. Property has lounge area, bedroom area, shower room & separate kitchen & communal parking area.

# **Entrance Into Living Area**

**Landing Area** 

Seperate Fitted Kitchen Area

**Shower Room** 

**Oustide** 

Communal Gardens & Parking Area.