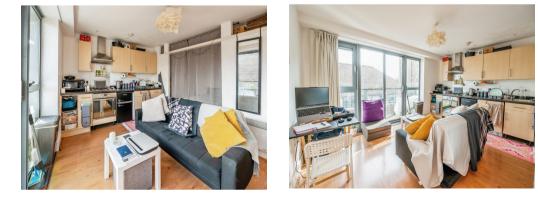

#### Internal

The property briefly comprises of; entrance hallway with intercom system, Lounge diner and fitted kitchen. Bedroom with built in storage. The bathroom benefits from shower, white suite and heated towel rail.