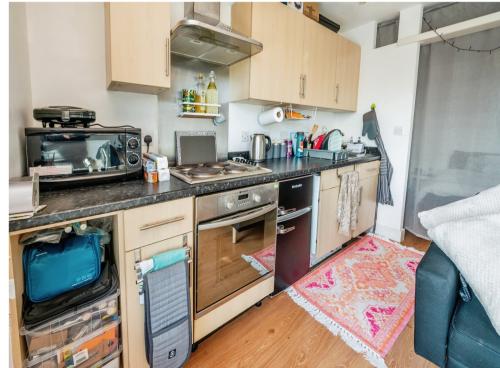

#### Internal

The property briefly comprises of; entrance hallway with intercom system, Lounge diner and fitted kitchen. Bedroom with built in storage. The bathroom benefits from shower, white suite and heated towel rail.