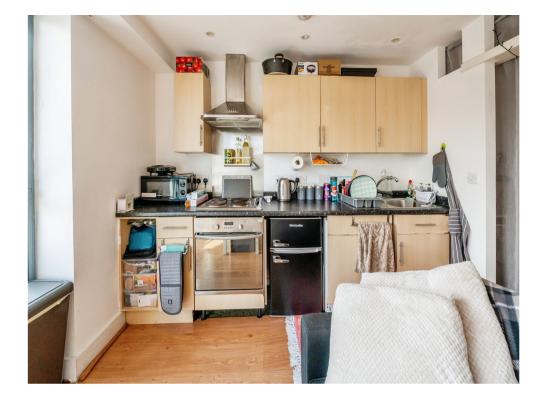

#### Internal

The property briefly comprises of; entrance hallway with intercom system, Lounge diner and fitted kitchen. Bedroom with built in storage. The bathroom benefits from shower, white suite and heated towel rail.