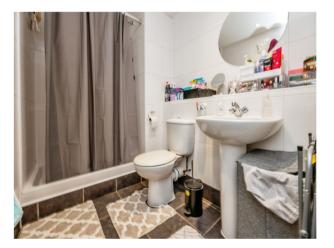

#### Internal

The property briefly comprises of; entrance hallway with intercom system, Lounge diner and fitted kitchen. Bedroom with built in storage. The bathroom benefits from shower, white suite and heated towel rail.