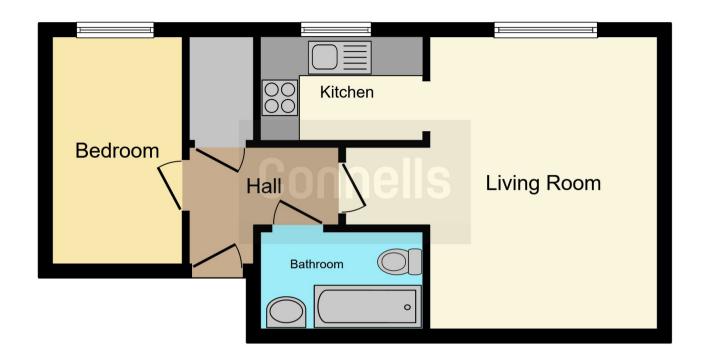

## **Bathroom**

Bath with shower overhead, w/c, basin and mirror.

This floor plan is for illustrative purposes only. It is not drawn to scale. Any measurements, floor areas (including any total floor area), openings and orientation are approximate. No details are guaranteed, they cannot be relied upon for any purpose and they do not form part of any agreement. No liability is taken for any error, omission or misstatement. A party must rely upon its own inspection(s). Powered by www.focalagent.com