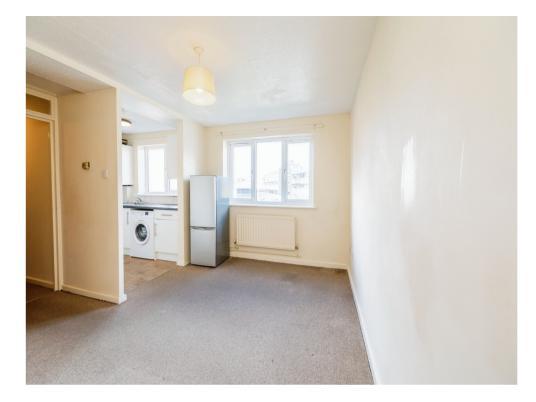

## Lounge

Radiator and carpet.

#### Kitchen

Kitchen comprising of a range of wall and base units, sink and drainer. Oven with hob and extractor fan overhead.