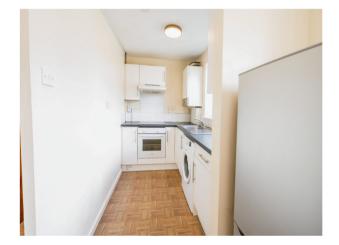

#### Kitchen

Kitchen comprising of a range of wall and base units, sink and drainer. Oven with hob and extractor fan overhead.