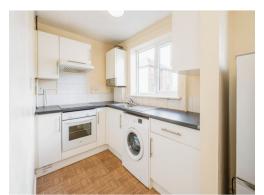

#### Kitchen

Kitchen comprising of a range of wall and base units, sink and drainer. Oven with hob and extractor fan overhead.