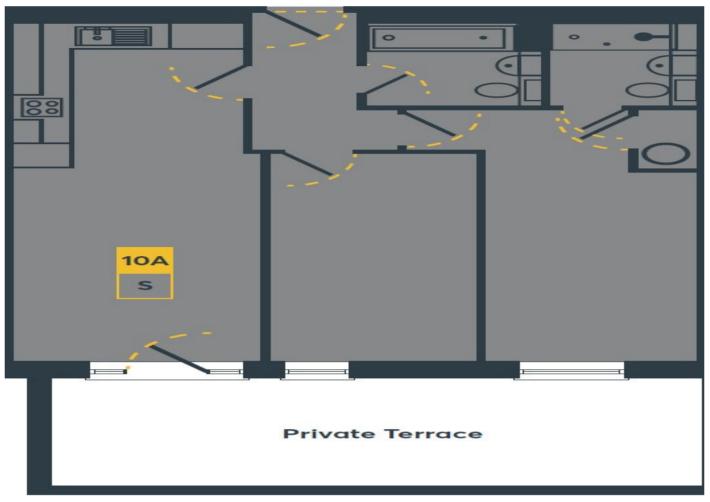

is in close proximity to some of the coolest cafés, independent shops, cinemas and arts venues in the country.

Dusky red hued bricks and warehouse style anthracite windows are modern reminders of Digbeth's place in history. The internal courtyard with parking spaces and outdoor zones are there for all to enjoy. Crisp, modern kitchens, contemporary flooring, luxury bathroom suites, warehouse style windows, and designer fixtures.

#### **Transport Links**

With an interconnected network of bus routes, tramways and cycle paths, there's an array of sustainable travel options for you to explore. Conveniently linked to the M6, M5 and M42, it's the ideal location for those who need to commute.

With HS2 on the horizon, Digbeth is set to become of the most connected communities in the UK.













To view this property please contact Connells on

#### T 0121 212 0800 E birminghamcity@connells.co.uk

145 Great Charles Street Queensway BIRMINGHAM B3 3LP

EPC Rating: B

### view this property online connells.co.uk/Property/DIG112236

This is a Leasehold property. We are awaiting further details about the Term of the lease. For further information please contact the branch. Please note additional fees could be incurred for items such as Leasehold packs.

Tenure: Leasehold





1. MONEY LAUNDERING REGULATIONS Intending purchasers will be asked to produce identification documentation at a later stage and we would ask for your co-operation in order that there will be no delay in agreeing the sale. 2. These particulars do not constitute part or all of an offer or contract. 3. The meas