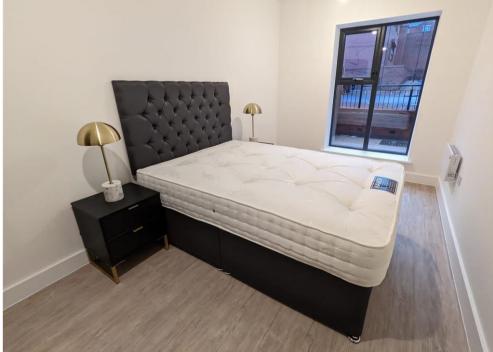

Dusky red hued bricks and warehouse style anthracite windows are modern reminders of Digbeth's place in history. The internal courtyard with parking spaces and outdoor zones are there for all to enjoy. Crisp, modern kitchens, contemporary flooring, luxury bathroom suites, warehouse style windows, and designer fixtures.