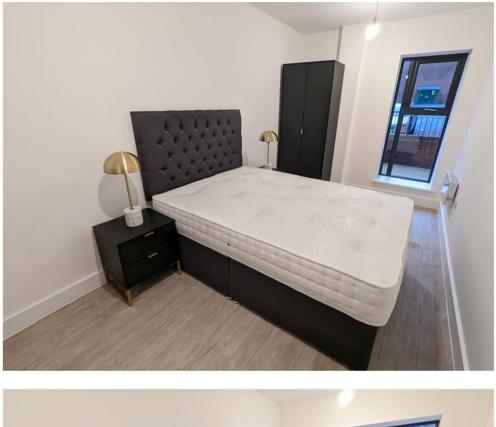

Dusky red hued bricks and warehouse style anthracite windows are modern reminders of Digbeth's place in history. The internal courtyard with parking spaces and outdoor zones are there for all to enjoy. Crisp, modern kitchens, contemporary flooring, luxury bathroom suites, warehouse style windows, and designer fixtures.