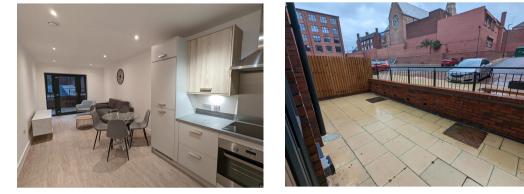

Dusky red hued bricks and warehouse style anthracite windows are modern reminders of Digbeth's place in history. The internal courtyard with parking spaces and outdoor zones are there for all to enjoy. Crisp, modern kitchens, contemporary flooring, luxury bathroom suites, warehouse style windows, and designer fixtures.