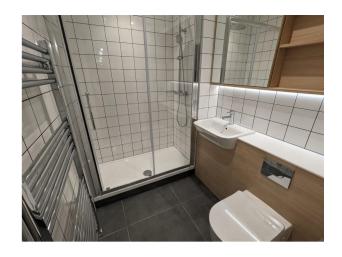

Dusky red hued bricks and warehouse style anthracite windows are modern reminders of Digbeth's place in history. The internal courtyard with parking spaces and outdoor zones are there for all to enjoy. Crisp, modern kitchens, contemporary flooring, luxury bathroom suites, warehouse style windows, and designer fixtures.