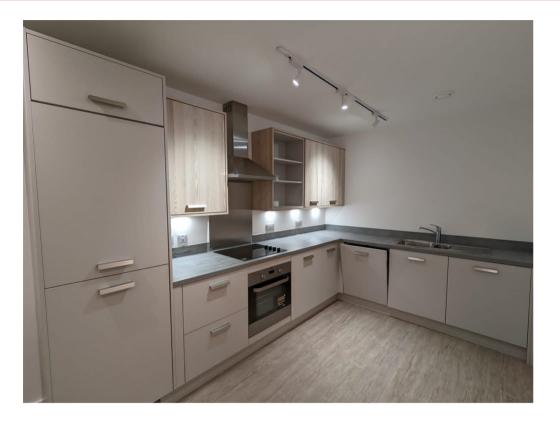

Dusky red hued bricks and warehouse style anthracite windows are modern reminders of Digbeth's place in history. The internal courtyard with parking spaces and outdoor zones are there for all to enjoy. Crisp, modern kitchens, contemporary flooring, luxury bathroom suites, warehouse style windows, and designer fixtures.