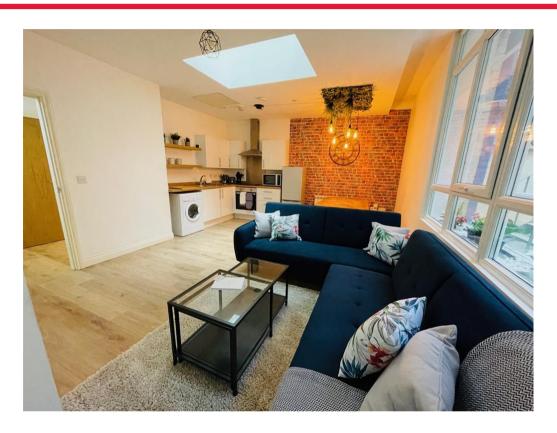

#### Kitchen

Kitchen comprising of a range of wall and base units, sink and drainer, oven with hob and extractor fan overhead. open plan to lounge

# Lounge

Lounge with large windows, heater, TV and Tel points, open plan to kitchen.