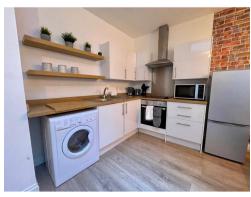

#### Kitchen

Kitchen comprising of a range of wall and base units, sink and drainer, oven with hob and extractor fan overhead. open plan to lounge