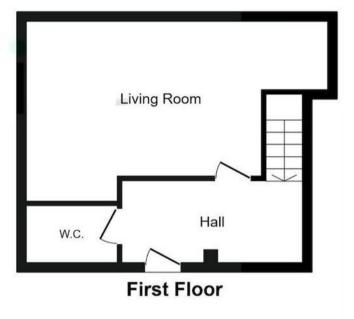

# **Property Description**

Situated on Great Charles Street the development is within walking distance to Snow Hill Station, New Street Station, the Mailbox and the Jewellery Quarter.

A WELL PRESENTED TWO BEDROOM APARTMENT IN CITY CENTRE - ESW1 NOW AVAILABLE - HIGH RENTAL CAN BE ACHIEVED HERE - A spacious and well presented apartment, having lounge diner, hallway, kitchen, bathroom, separate wc, two good size bedrooms.

# Lounge

Lounge with large windows, heater, TV and Tel points, open plan to kitchen.