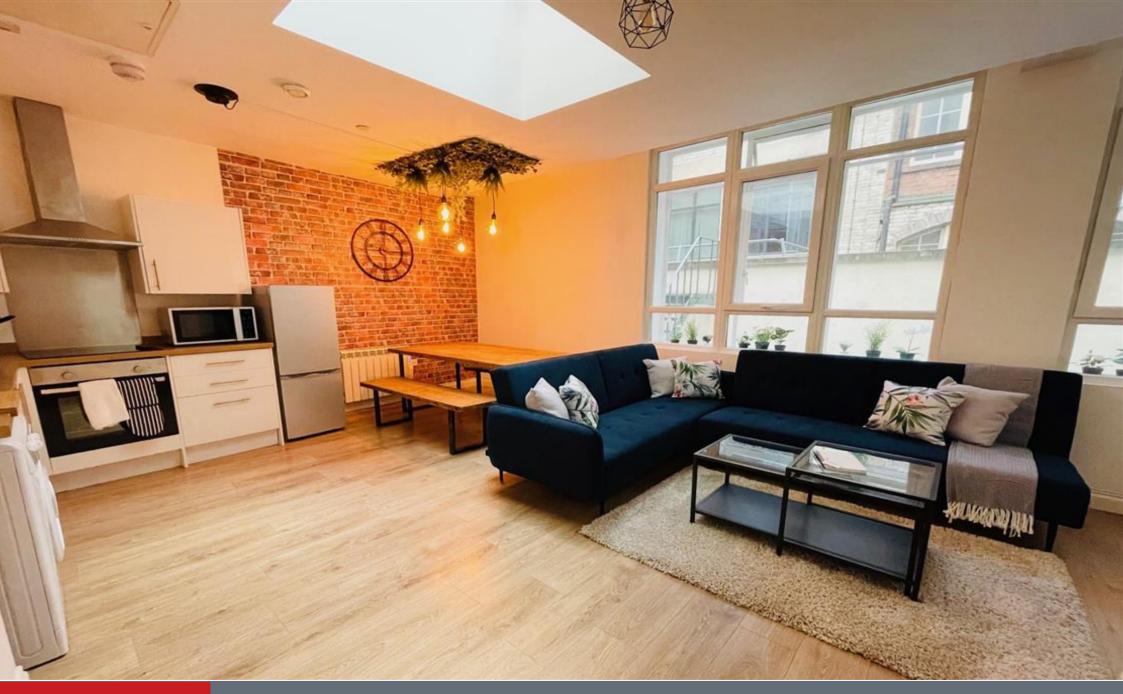

#### Kitchen

Kitchen comprising of a range of wall and base units, sink and drainer, oven with hob and extractor fan overhead. open plan to lounge

# Lounge

Lounge with large windows, heater, TV and Tel points, open plan to kitchen.