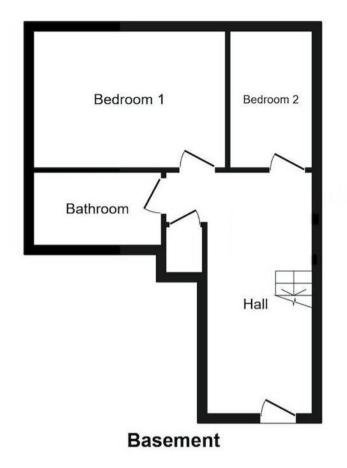

# **Property Description**

Situated on Great Charles Street the development is within walking distance to Snow Hill Station, New Street Station, the Mailbox and the Jewellery Quarter.

A WELL PRESENTED TWO BEDROOM APARTMENT IN CITY CENTRE - ESW1 NOW AVAILABLE - HIGH RENTAL CAN BE ACHIEVED HERE - A spacious and well presented apartment, having lounge diner, hallway, kitchen, bathroom, separate wc, two good size bedrooms.

## **Bedroom One**

large bedroom with carpet and heater.

## **Bedroom Two**

bedroom with carpet and heater.

### **Bathroom**

Bathroom with bath and shower overhead, and wash hand basin.

To view this property please contact Connells on