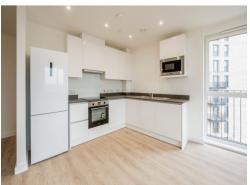

#### The Blossom

This typical two bedroom apartment is ideal for first-time buyers and investors.

Within close proximity of the city centre, this two-bedroom property is generously designed with a modern open-plan concept. Each property includes outside concealed bike storage, a spacious kitchen, dining and living area and family bathroom.

- Open-plan dining and family area
- Family bathroom
- Storage cupboard
- Outdoor cycle storage
- Two Spacious bedrooms

Kitchen / Diner / Living Room

**Master Bedroom** 

**Family Bathroom** 

Bedroom 2

On Site Aminities