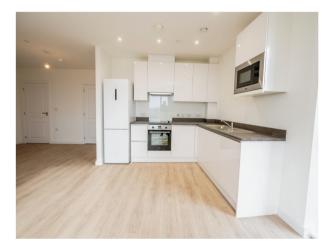

#### The Blossom

This typical two bedroom apartment is ideal for first-time buyers and investors.

Within close proximity of the city centre, this two-bedroom property is generously designed with a modern open-plan concept. Each property includes outside concealed bike storage, a spacious kitchen, dining and living area and family bathroom.

- Open-plan dining and family area
- Family bathroom
- Storage cupboard
- Outdoor cycle storage
- Two Spacious bedrooms

Kitchen / Diner / Living Room

**Master Bedroom** 

**Family Bathroom** 

Bedroom 2

On Site Aminities