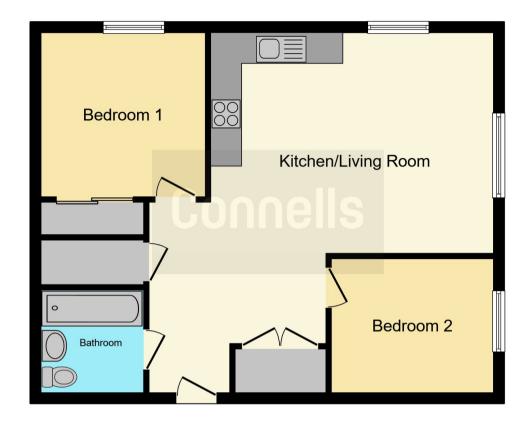

#### The Blossom

This typical two bedroom apartment is ideal for first-time buyers and investors.

Within close proximity of the city centre, this two-bedroom property is generously designed with a modern open-plan concept. Each property includes outside concealed bike storage, a spacious kitchen, dining and living area and family bathroom.

- Open-plan dining and family area
- Family bathroom
- Storage cupboard
- Outdoor cycle storage
- Two Spacious bedrooms

Kitchen / Diner / Living Room

**Master Bedroom** 

**Family Bathroom** 

Bedroom 2

On Site Aminities