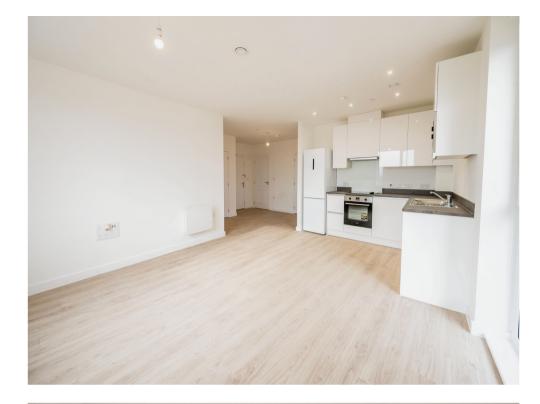

#### The Blossom

This typical two bedroom apartment is ideal for first-time buyers and investors.

Within close proximity of the city centre, this two-bedroom property is generously designed with a modern open-plan concept. Each property includes outside concealed bike storage, a spacious kitchen, dining and living area and family bathroom.

- Open-plan dining and family area
- Family bathroom
- Storage cupboard
- Outdoor cycle storage
- Two Spacious bedrooms

Kitchen / Diner / Living Room

**Master Bedroom** 

**Family Bathroom** 

Bedroom 2

On Site Aminities