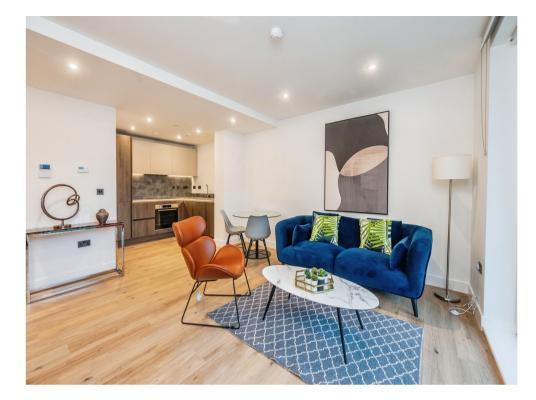

#### **Internal & Aminities**

Living Area - Spacious lounge with large floor to ceiling windows which open to the balcony.

Kitchen - Fully fitted and integrated kitchen featuring inset sink, dishwasher, oven, hob, fridge and freezer.

Bedroom - Large bedroom with floor to ceiling windows and large fitted walk-in wardrobe. Also has access to the bathroom.

Bathroom - Luxury bathroom with rainfall shower over bath, integrated storage and stunning satin black fixtures

Storage Cupboard - Large storage cupboard with integrated washer/dryer

Resident's Facilities - The development features unrivalled resident facilities, including the resident's lounge, podium gardens, gym, sauna, steam room, meeting room, 24 hour concierge and cinema room