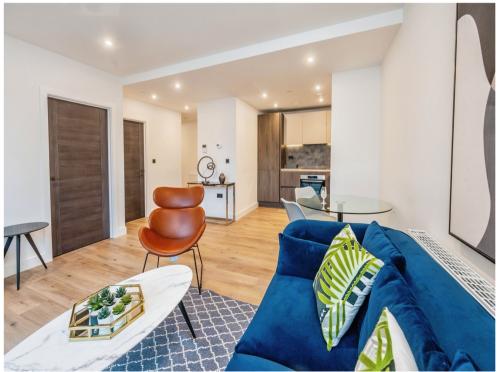

#### **Internal & Aminities**

Living Area - Spacious lounge with large floor to ceiling windows which open to the balcony.

Kitchen - Fully fitted and integrated kitchen featuring inset sink, dishwasher, oven, hob, fridge and freezer.

Bedroom - Large bedroom with floor to ceiling windows and large fitted walk-in wardrobe. Also has access to the bathroom.

Bathroom - Luxury bathroom with rainfall shower over bath, integrated storage and stunning satin black fixtures

Storage Cupboard - Large storage cupboard with integrated washer/dryer

Resident's Facilities - The development features unrivalled resident facilities, including the resident's lounge, podium gardens, gym, sauna, steam room, meeting room, 24 hour concierge and cinema room