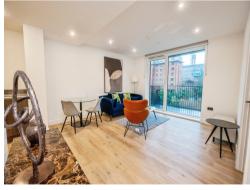

#### **Internal & Aminities**

Living Area - Spacious lounge with large floor to ceiling windows which open to the balcony.

Kitchen - Fully fitted and integrated kitchen featuring inset sink, dishwasher, oven, hob, fridge and freezer.