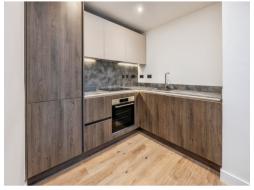

#### **Internal & Aminities**

Living Area - Spacious lounge with large floor to ceiling windows which open to the balcony.

Kitchen - Fully fitted and integrated kitchen featuring inset sink, dishwasher, oven, hob, fridge and freezer.