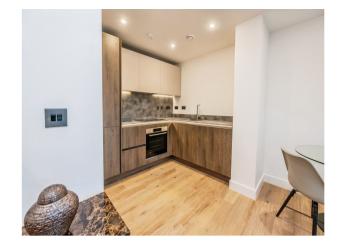

#### **Internal & Aminities**

Living Area - Spacious lounge with large floor to ceiling windows which open to the balcony.

Kitchen - Fully fitted and integrated kitchen featuring inset sink, dishwasher, oven, hob, fridge and freezer.