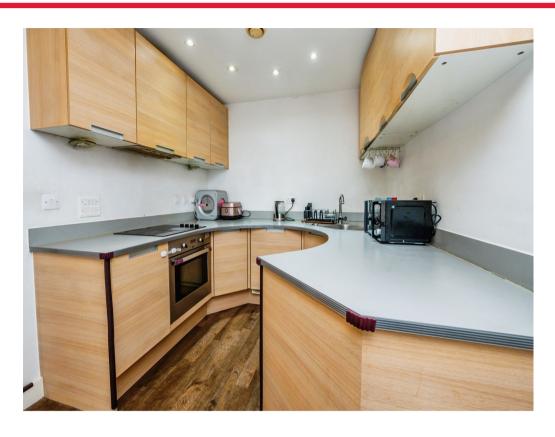

#### Kitchen

Kitchen comprising of a range of wall and base units, sink and drainer. Oven with hob and extractor fan overhead. Laminate flooring.