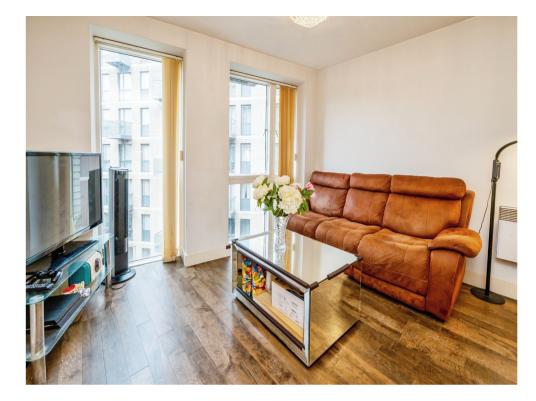

### **Property Description**

EWS1 COMPLIANT - I-land is an apartment block that is a 3 minute walk from bullring and 2 minute walk from the Arcadian Centre best known for its bars and restaurants. This property comprises of 2 double bedrooms a generous hallway and an open plan kitchen diner. It is courtyard facing and comes with 1 parking space. I-Land also offers a 24 hour concierge service.

### **Entrance Hall**

Heater, Storage and Laminate flooring

#### Kitchen

Kitchen comprising of a range of wall and base units, sink and drainer. Oven with hob and extractor fan overhead. Laminate flooring.