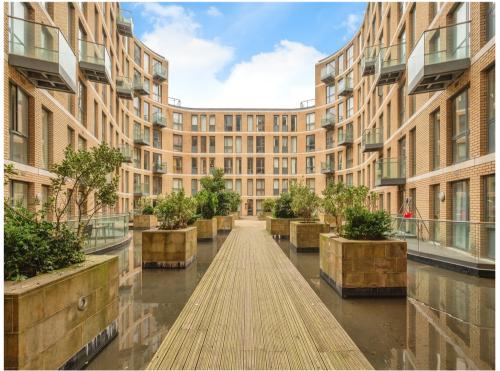

### **Property Description**

EWS1 COMPLIANT - I-land is an apartment block that is a 3 minute walk from bullring and 2 minute walk from the Arcadian Centre best known for its bars and restaurants. This property comprises of 2 double bedrooms a generous hallway and an open plan kitchen diner. It is courtyard facing and comes with 1 parking space. I-Land also offers a 24 hour concierge service.