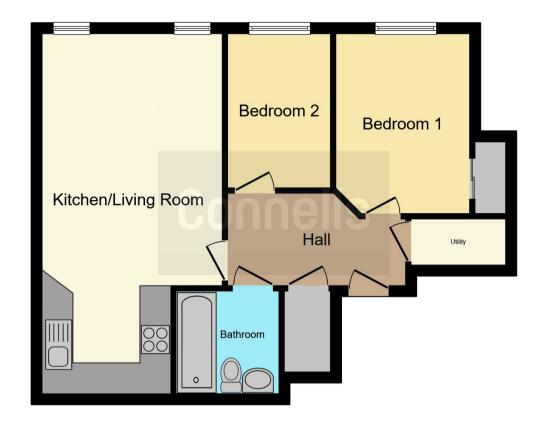

### **Property Description**

EWS1 COMPLIANT - I-land is an apartment block that is a 3 minute walk from bullring and 2 minute walk from the Arcadian Centre best known for its bars and restaurants. This property comprises of 2 double bedrooms a generous hallway and an open plan kitchen diner. It is courtyard facing and comes with 1 parking space. I-Land also offers a 24 hour concierge service.

### **Bedroom One**

carpet and fitted wardrobe.

### **Bedroom Two**

carpet and heater.

#### **Bathroom**

bath with shower overhead, w/c, wash hand basin.

## **Utility Room Off Hallway**