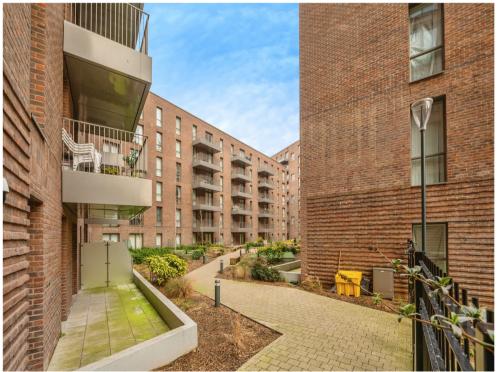

The location is pedestrian friendly with Birmingham New Street and Birmingham Moor Street walkable within 10 minutes. Timber Yard is surrounded by retail and leisure facilities including The Glee Club and Birmingham Hippodrome within a 5 minute walk and the O2 Academy and The Alexandra both within 10 minutes. With the Birmingham Indoor Markets accessible within a 5 minute walk, the Bullring shopping centre within a 10 minute walk and the Mailbox within 15 minutes there isn't a better location for retail there isn't a better location for retail enthusiasts.