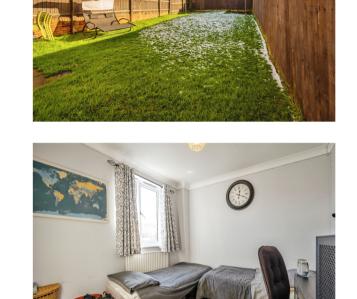

## **Bedroom Two**

9' 7" x 11' 7" ( 2.92m x 3.53m ) Free standing wardrobe.

## **Bedroom Three**

8' x 9' 7" ( 2.44m x 2.92m ) carpet and radiator

#### Rear

Side entrance, patio and fenced.