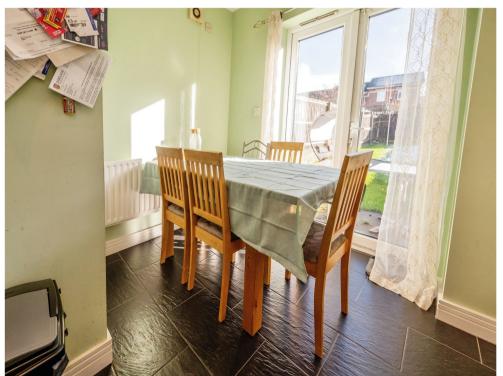

#### Kitchen Diner

16' 9" x 11' (5.11m x 3.35m)

Kitchen comprising of a range of wall and base units, sink and drainer oven with hob and extractor fan overhead. storage and tiled floor.