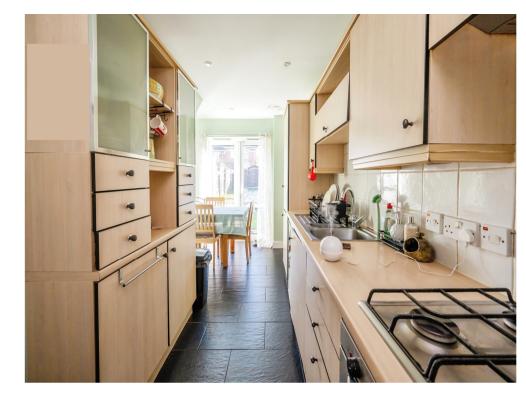

#### Kitchen Diner

16' 9" x 11' (5.11m x 3.35m)

Kitchen comprising of a range of wall and base units, sink and drainer oven with hob and extractor fan overhead. storage and tiled floor.