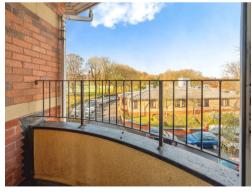

## **Bedroom One**

15' 9" x 11' 6" ( 4.80m x 3.51m ) Having carpet flooring, fitted wardrobe and

balcony.