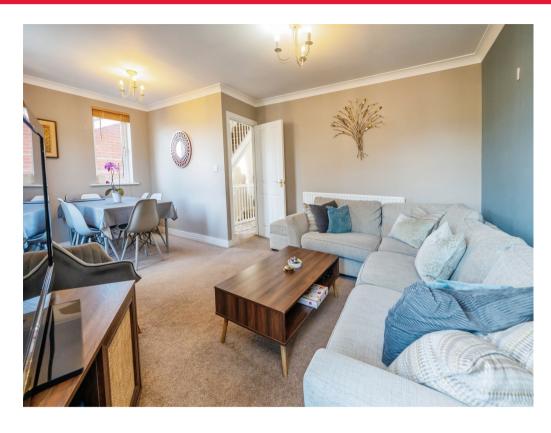

#### Lounge

11' 7" x 18' 8" ( 3.53m x 5.69m ) Having carpet flooring and radiator.