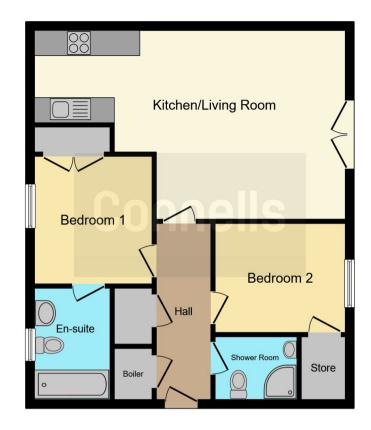

## Bedroom 1

12' 1" x 9' 2" ( 3.68m x 2.79m ) **Ensuite** 

### **Bedroom 2**

8' 8" x 9' 11" ( 2.64m x 3.02m ) **Bathroom** 

#### **Terrace**

Communal terrace with decking for residents.

This floor plan is for illustrative purposes only. It is not drawn to scale. Any measurements, floor areas (including any total floor area), openings and orientation are approximate. No details are guaranteed, they cannot be relied upon for any purpose and they do not form part of any agreement. No liability is taken for any error, omission or misstatement. A party must rely upon its own inspection(s). Powered by www.focalagent.com