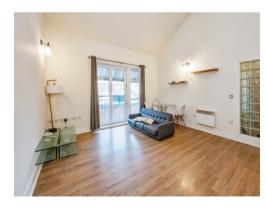

# **Property Description**

Property offers a communal roof terrace with views to The Mailbox & Cube. Situated in a fantastic location this property needs to be viewed, whilst being a short walk to Broad Street. A large living space with two double bedrooms, master ensuite and family bathroom, beautiful kitchen with a range of appliances and a large communal terrace to enjoy those summer nights. Allocated parking also comes with the property. With gated entrance, and undercover.

## Lounge & Kitchen Area

24' 5" Max x 14' 7" Max ( 7.44m Max x 4.45m Max)