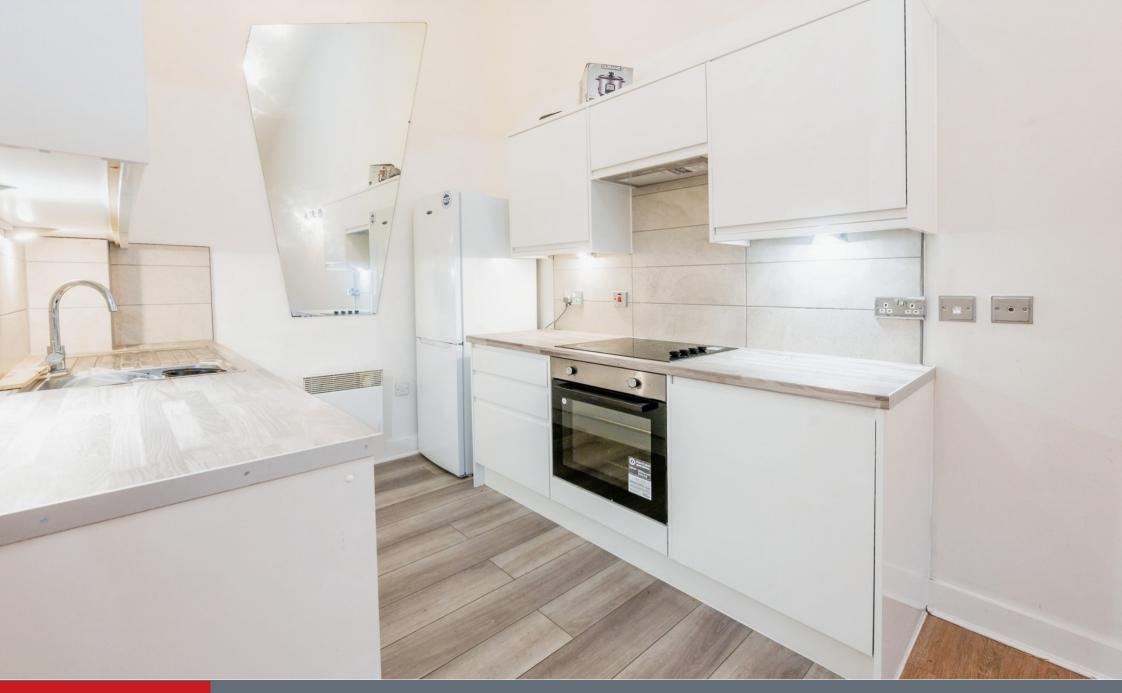

# **Property Description**

Property offers a communal roof terrace with views to The Mailbox & Cube. Situated in a fantastic location this property needs to be viewed, whilst being a short walk to Broad Street. A large living space with two double bedrooms, master ensuite and family bathroom, beautiful kitchen with a range of appliances and a large communal terrace to enjoy those summer nights. Allocated parking also comes with the property. With gated entrance, and undercover.

## Lounge & Kitchen Area

24' 5" Max x 14' 7" Max ( 7.44m Max x 4.45m Max)