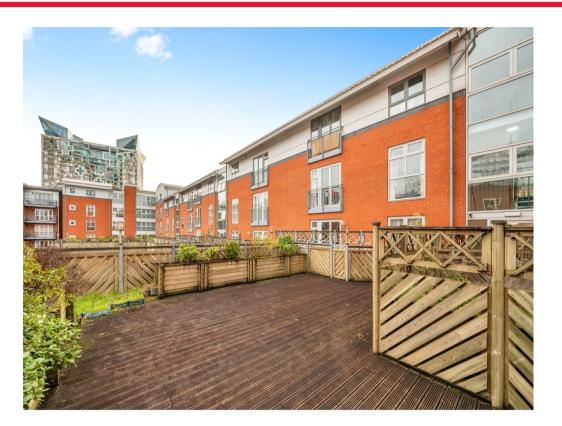

# **Property Description**

Property offers a communal roof terrace with views to The Mailbox & Cube. Situated in a fantastic location this property needs to be viewed, whilst being a short walk to Broad Street. A large living space with two double bedrooms, master ensuite and family bathroom, beautiful kitchen with a range of appliances and a large communal terrace to enjoy those summer nights. Allocated parking also comes with the property. With gated entrance, and undercover.

#### **Terrace**

Communal terrace with decking for residents.

This floor plan is for illustrative purposes only. It is not drawn to scale. Any measurements, floor areas (including any total floor area), openings and orientation are approximate. No details are guaranteed, they cannot be relied upon for any purpose and they do not form part of any agreement. No liability is taken for any error, omission or misstatement. A party must rely upon its own inspection(s). Powered by www.focalagent.com