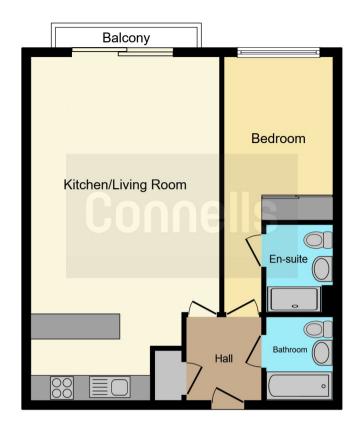

## **Property Description**

A BEAUTIFUL CANALSIDE APARTMENT BEING AN IDEAL INVESTMENT OR HOME TO LIVE IN. Situated on the UPPER TOP FLOOR - NO UPWARD CHAIN - CANAL VIEWS FROM BALCONY - SECURE ALLOCATED PARKING - The property comprises of open plan living/diner/kitchen area, balcony with views over the canal, one double bedroom and two bathrooms. Canal Wharf is situated on the canals adjacent to the Mailbox/Cube.