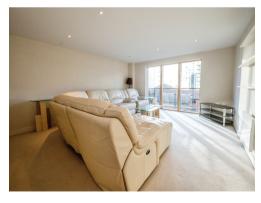

# Kitchen / Living Area

Kitchen comprising of a range of wall and base units, sink and drainer. Oven with hob and extractor fan overhead. open plan to lounge,

Lounge with floor to ceiling windows, TV and Tel Points.