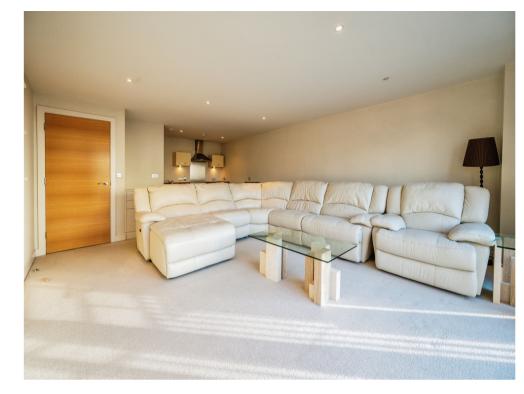

# Kitchen / Living Area

Kitchen comprising of a range of wall and base units, sink and drainer. Oven with hob and extractor fan overhead. open plan to lounge,

Lounge with floor to ceiling windows, TV and Tel Points.