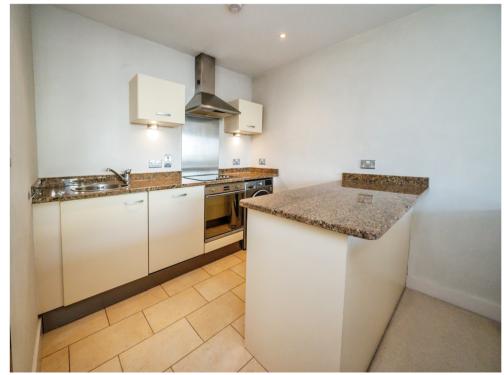

# Kitchen / Living Area

Kitchen comprising of a range of wall and base units, sink and drainer. Oven with hob and extractor fan overhead. open plan to lounge,

Lounge with floor to ceiling windows, TV and Tel Points.