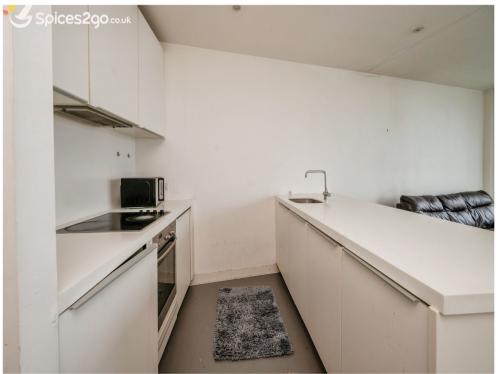

## Living / Kitchen Area

26' 6" x 17' 1" ( 8.08m x 5.21m )

Kitchen comprising of a range of wall and base units, sink and drainer, oven with hob and extractor fan overhead. open plan to lounge, two radiators and two floor to ceiling opening windows.