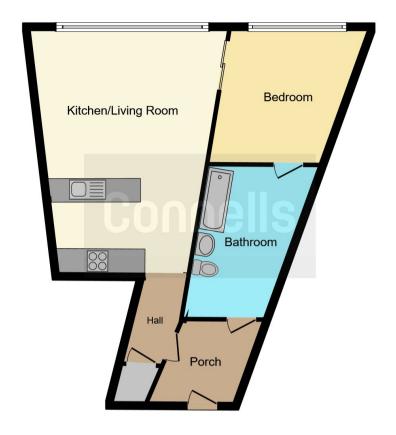

### **Bathroom**

Bath with shower overhead, w/c, sink mirror and heated towel rail.

This floor plan is for illustrative purposes only. It is not drawn to scale. Any measurements, floor areas (including any total floor area), openings and orientation are approximate. No details are guaranteed, they cannot be relied upon for any purpose and they do not form part of any agreement. No liability is taken for any error, omission or misstatement. A party must rely upon its own inspection(s). Powered by www.focalagent.com