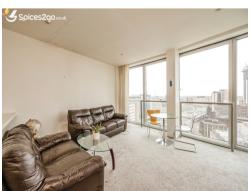

## Living / Kitchen Area

26' 6" x 17' 1" ( 8.08m x 5.21m )

Kitchen comprising of a range of wall and base units, sink and drainer, oven with hob and extractor fan overhead. open plan to lounge, two radiators and two floor to ceiling opening windows.