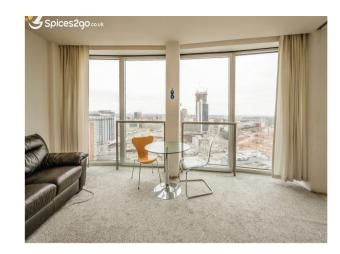

## Living / Kitchen Area

26' 6" x 17' 1" ( 8.08m x 5.21m )

Kitchen comprising of a range of wall and base units, sink and drainer, oven with hob and extractor fan overhead. open plan to lounge, two radiators and two floor to ceiling opening windows.