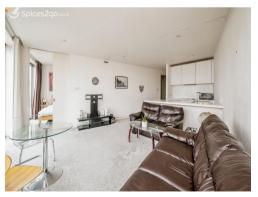

## Living / Kitchen Area

26' 6" x 17' 1" ( 8.08m x 5.21m )

Kitchen comprising of a range of wall and base units, sink and drainer, oven with hob and extractor fan overhead. open plan to lounge, two radiators and two floor to ceiling opening windows.