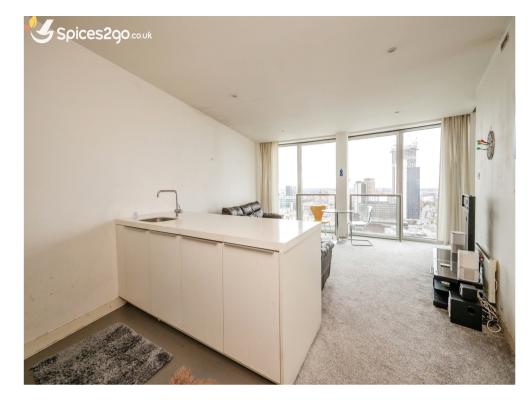

## Living / Kitchen Area

26' 6" x 17' 1" ( 8.08m x 5.21m )

Kitchen comprising of a range of wall and base units, sink and drainer, oven with hob and extractor fan overhead. open plan to lounge, two radiators and two floor to ceiling opening windows.