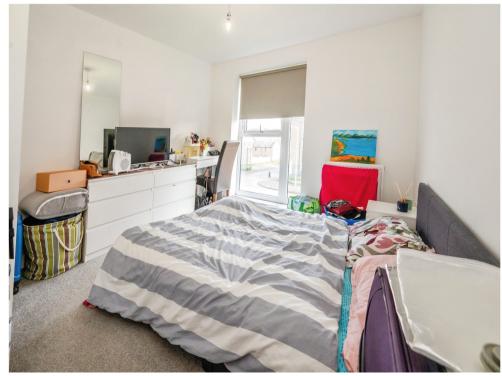

# **Bedroom One**

10' 2" x 13' 1" max ( 3.10m x 3.99m max ) Having carpet flooring, fitted wardrobe, radiator and double glazed window.

#### **Bedroom Two**

11' 11" x 9' 2" ( 3.63m x 2.79m ) Having carpet flooring, radiator and double glazed window.

To view this property please contact Connells on