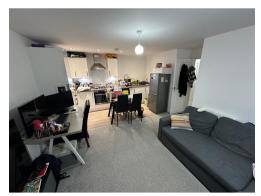

# **Open Plan Living**

Kitchen area comprising of wall and base units to include work sufaces over, stainless steel sink and drainer, cooker point with electric oven, gas hob, integrated fridge and freezer, radiators and double glazed windows.

Flooring is part laminate and part carpet.