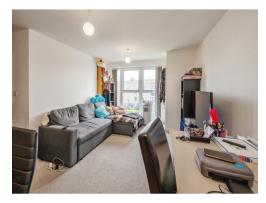

# **Open Plan Living**

Kitchen area comprising of wall and base units to include work sufaces over, stainless steel sink and drainer, cooker point with electric oven, gas hob, integrated fridge and freezer, radiators and double glazed windows.

Flooring is part laminate and part carpet.