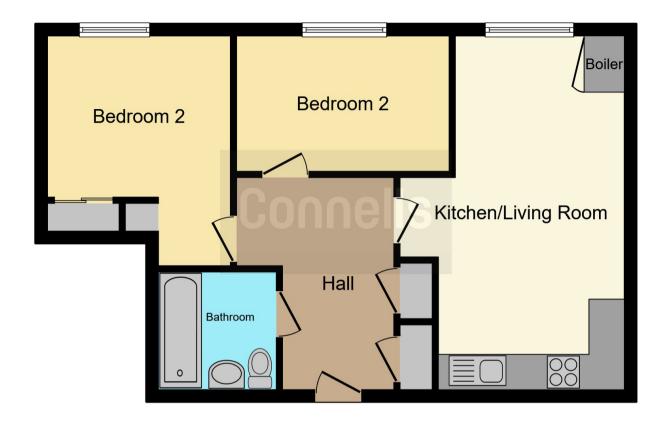

# Kier House Sherlock Street Birmingham B5 7EL

MODERN TWO BEDROOM APARTMENT -NO UPWARD CHAIN - 2ND FLOOR APARTMENT - Popular B5 location. Ideal first time buy or buy to let in the City Centre. Spacious two bedroom apartment, offering lounge & kitchen area, two double bedrooms, bathroom & hallway. Secure communual entrance.

### **Entrance Hall**

Having carpet flooring, storage, intercom system, cupboard where washing machineis housed and radiator.

# **Open Plan Living**

Kitchen area comprising of wall and base units to include work sufaces over, stainless steel sink and drainer, cooker point with electric oven, gas hob, integrated fridge and freezer, radiators and double glazed windows.

# **Bedroom One**

10' 2" x 13' 1" max ( 3.10m x 3.99m max ) Having carpet flooring, fitted wardrobe, radiator and double glazed window.

#### **Bedroom Two**

11' 11" x 9' 2" ( 3.63m x 2.79m ) Having carpet flooring, radiator and double glazed window.

To view this property please contact Connells on