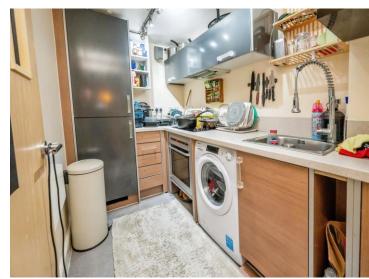

#### Kitchen

Fitted kitchen comprising of wall and base units, work surfaces over, sink and drainer, cooker point with extractor fan overhead, integrated fridge and freezer, partly tiled.