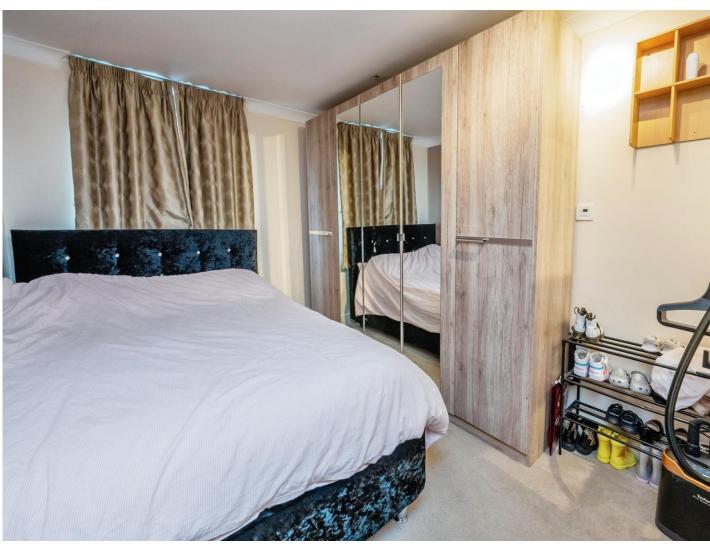

## Bedroom 2 & Intergrated W-Robe

Double glazed window and wall mounted heater.