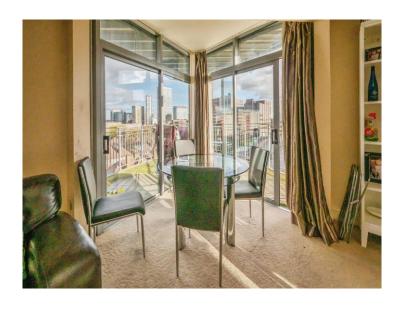

## **Lounge & Dining Room**

Having carpet flooring, wall mounted heater and double glazed doors opening onto balcony.