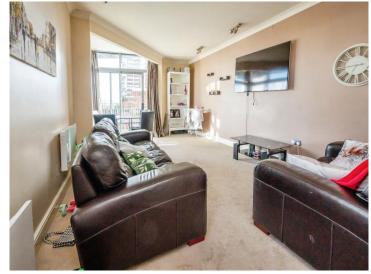

## **Lounge & Dining Room**

Having carpet flooring, wall mounted heater and double glazed doors opening onto balcony.