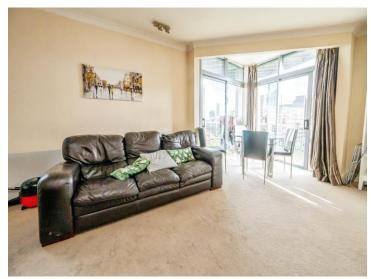

## **Lounge & Dining Room**

Having carpet flooring, wall mounted heater and double glazed doors opening onto balcony.