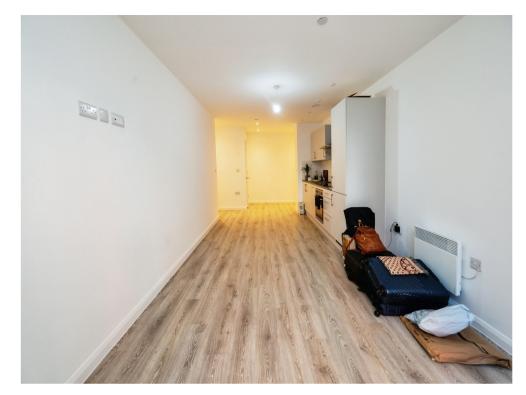

## **Open Plan Living**

High speck modern fitted kitchen comprising of wall and base units, work surfaces, sink and drainer, cooker point with extractor fan overhead, integrated fridge/freezer, partly tiled and wooden laminate flooring.

Lounge, double glazed window, wooden laminate flooring and wall mounted heater.