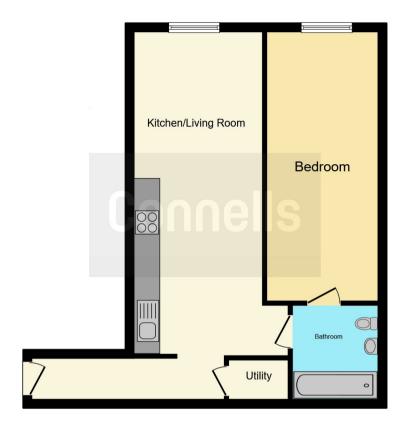

## **Property Description**

Connells is proud present this one bedroom apartment in Park View, located on Birmingham's Eastside, a part of the city that has experienced huge transformation - major developments, significant transport infrastructure and vibrant communities are all clustered within walking distance. This makes Park View the ideal Birmingham city centre property.

#### **Entrance Hall**

Intercom system and doors off to: