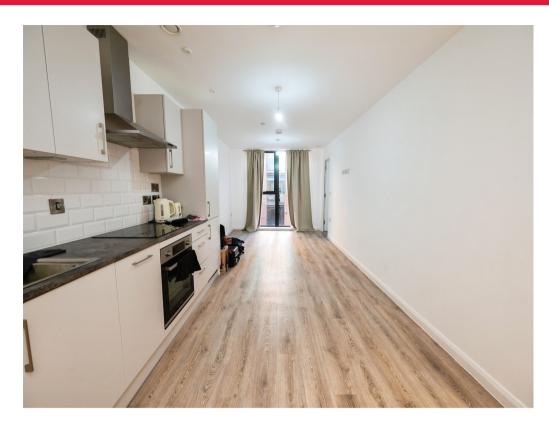

## **Open Plan Living**

High speck modern fitted kitchen comprising of wall and base units, work surfaces, sink and drainer, cooker point with extractor fan overhead, integrated fridge/freezer, partly tiled and wooden laminate flooring.

Lounge, double glazed window, wooden laminate flooring and wall mounted heater.