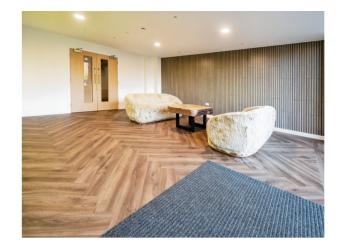

## **Open Plan Living**

High speck modern fitted kitchen comprising of wall and base units, work surfaces, sink and drainer, cooker point with extractor fan overhead, integrated fridge/freezer, partly tiled and wooden laminate flooring.

Lounge, double glazed window, wooden laminate flooring and wall mounted heater.