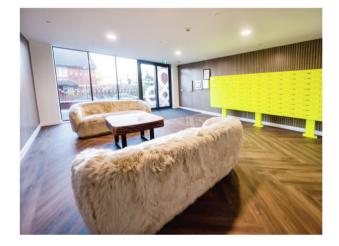

## **Open Plan Living**

High speck modern fitted kitchen comprising of wall and base units, work surfaces, sink and drainer, cooker point with extractor fan overhead, integrated fridge/freezer, partly tiled and wooden laminate flooring.

Lounge, double glazed window, wooden laminate flooring and wall mounted heater.