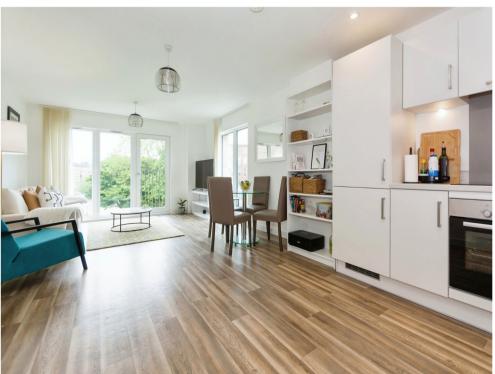

## Open plan living

This beautifully presented kitchen comprising of a range of wall and base units, sink and drainer, oven with hob and extractor fan, wooden laminated floor, spot lights, open plan to lounge with Juliet Balcony, double glazed patio windows with fitted blinds and two wall mounted heaters.