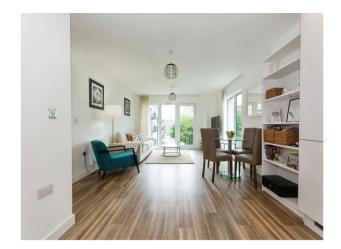

## Open plan living

This beautifully presented kitchen comprising of a range of wall and base units, sink and drainer, oven with hob and extractor fan, wooden laminated floor, spot lights, open plan to lounge with Juliet Balcony, double glazed patio windows with fitted blinds and two wall mounted heaters.