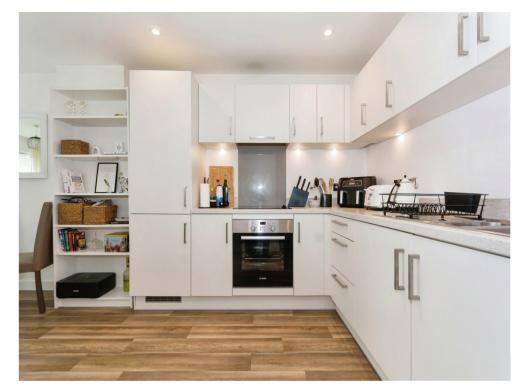

## Open plan living

This beautifully presented kitchen comprising of a range of wall and base units, sink and drainer, oven with hob and extractor fan, wooden laminated floor, spot lights, open plan to lounge with Juliet Balcony, double glazed patio windows with fitted blinds and two wall mounted heaters.