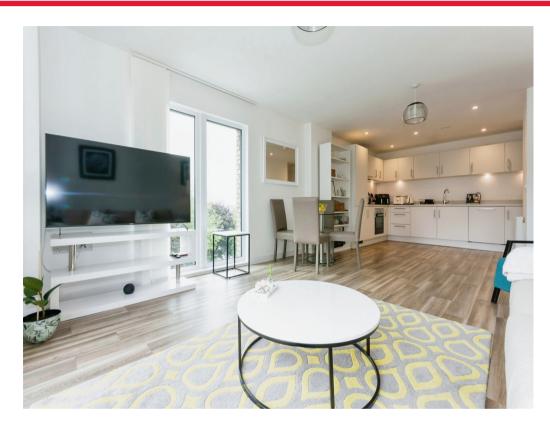

## Open plan living

This beautifully presented kitchen comprising of a range of wall and base units, sink and drainer, oven with hob and extractor fan, wooden laminated floor, spot lights, open plan to lounge with Juliet Balcony, double glazed patio windows with fitted blinds and two wall mounted heaters.