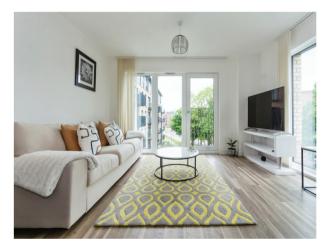

A modern two bedroom apartment on the first floor having an allocated parking space. Property is show home condition and very well presetned, having lounge, kitchen, bathroom, two bedrooms, ensuite and bathroom. Ideal buy to let / first time purchase! Popular modern development lose to B5 Central. Popular modern development lose to B5 Central.

## Open plan living

This beautifully presented kitchen comprising of a range of wall and base units, sink and drainer, oven with hob and extractor fan, wooden laminated floor, spot lights, open plan to lounge with Juliet Balcony, double glazed patio windows with fitted blinds and two wall mounted heaters.