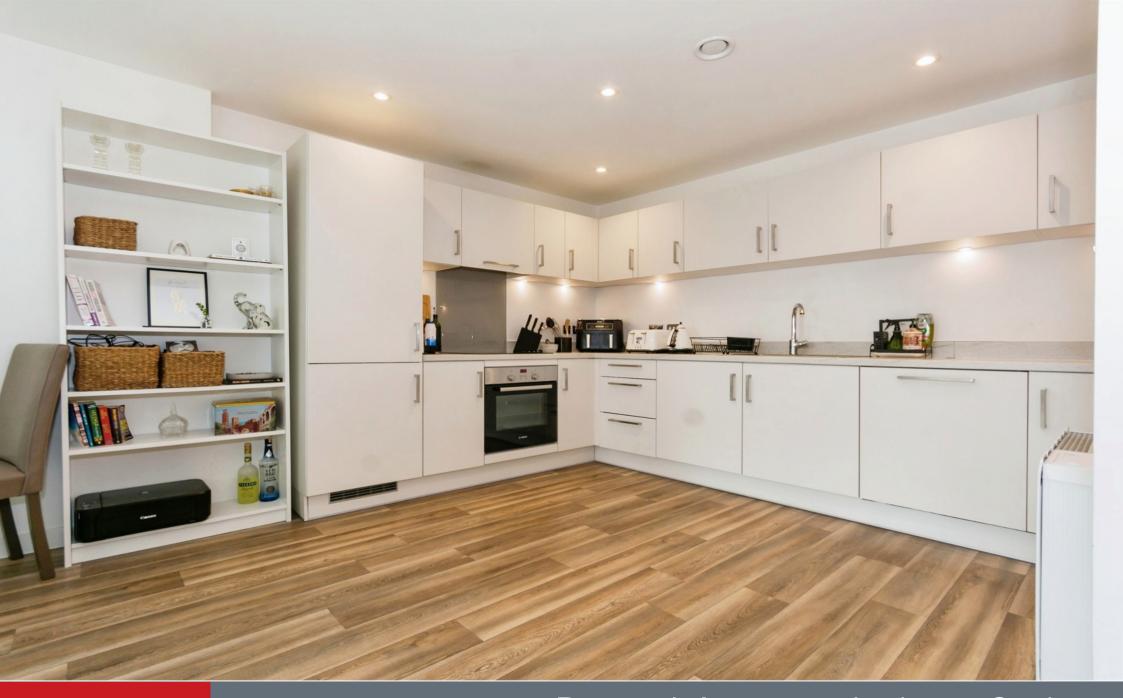

## Open plan living

This beautifully presented kitchen comprising of a range of wall and base units, sink and drainer, oven with hob and extractor fan, wooden laminated floor, spot lights, open plan to lounge with Juliet Balcony, double glazed patio windows with fitted blinds and two wall mounted heaters.