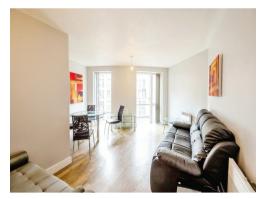

## Lounge

14' 6" max x 17' 11" max ( 4.42m max x 5.46m max )

Having a double glazed door to balcony, fitted blinds, laminate flooring and two wall mounted heaters.