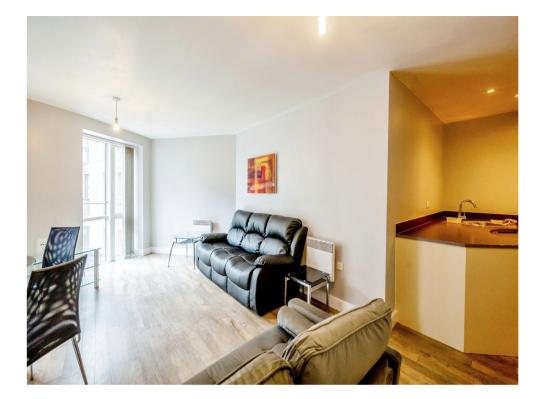

## Lounge

14' 6" max x 17' 11" max ( 4.42m max x 5.46m max )

Having a double glazed door to balcony, fitted blinds, laminate flooring and two wall mounted heaters.

#### Kitchen

8' 3" x 9' 1" ( 2.51m x 2.77m )

Beautifully presented fitted kitchen with a range of wall and base units to include work surfaces over, sink and drainer, cooker point with cooker hood above, integrated appliances, spotlights and wooden laminate flooring.