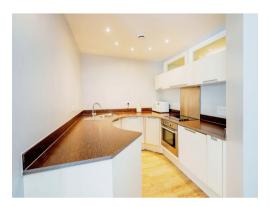

#### Kitchen

8' 3" x 9' 1" ( 2.51m x 2.77m )

Beautifully presented fitted kitchen with a range of wall and base units to include work surfaces over, sink and drainer, cooker point with cooker hood above, integrated appliances, spotlights and wooden laminate flooring.