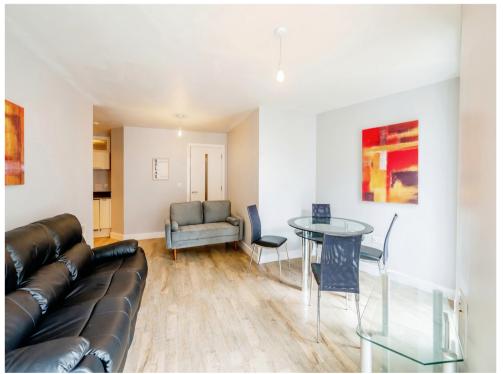

## Lounge

14' 6" max x 17' 11" max ( 4.42m max x 5.46m max )

Having a double glazed door to balcony, fitted blinds, laminate flooring and two wall mounted heaters.

Connells are pleased to present to the market this apartment within the popular area of the Chinese Quarter and Birmingham Gay Village. This apartment comprises of two double bedrooms, lounge/kitchen with fitted appliances, modern bathroom and two double bedrooms. The property also comes with a gated allocated parking space. I-Land is a short walk to New Street station and is located in China Town, surrounded by bars and restaurants.