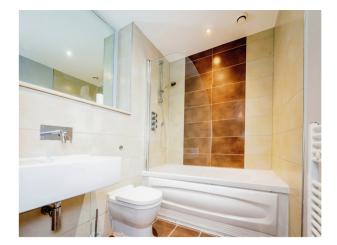

#### **Bathroom**

Hi Spec bath with shower overhead with glass shower screen, vanity wash hand basin, low level w.c, vanity mirror, towel rail heater, tiled walls, tiled flooring and spotlights.

To view this property please contact Connells on