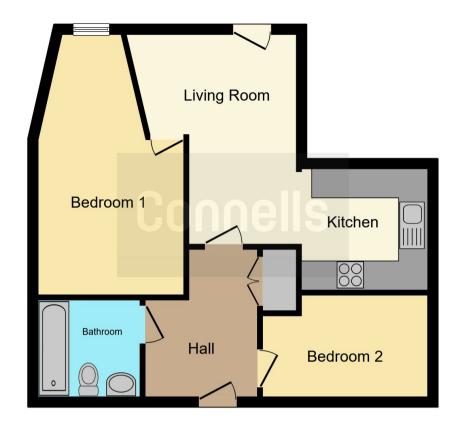

Connells are pleased to present to the market this apartment within the popular area of the Chinese Quarter and Birmingham Gay Village. This apartment comprises of two double bedrooms, lounge/kitchen with fitted appliances, modern bathroom and two double bedrooms. The property also comes with a gated allocated parking space. I-Land is a short walk to New Street station and is located in China Town, surrounded by bars and restaurants.

#### **Entrance Hall**

Having storage area and wall mounted heater.

## Lounge

14' 6" max x 17' 11" max ( 4.42m max x 5.46m max )

Having a double glazed door to balcony, fitted blinds, laminate flooring and two wall mounted heaters.

#### Kitchen

8' 3" x 9' 1" ( 2.51m x 2.77m )

Beautifully presented fitted kitchen with a range of wall and base units to include work surfaces over, sink and drainer, cooker point with cooker hood above, integrated appliances, spotlights and wooden laminate flooring.

## **Bedroom One**

9' 9" max x 17' 7" ( 2.97m max x 5.36m )

Having a double glazed window with fitted blinds, heater and laminate flooring.

#### **Bedroom Two**

11' 5" max x 7' 2" max ( 3.48m max x 2.18m max )

Having laminate flooring and heater.

#### **Bathroom**

Hi Spec bath with shower overhead with glass shower screen, vanity wash hand basin, low level w.c, vanity mirror, towel rail heater, tiled walls, tiled flooring and spotlights.

To view this property please contact Connells on