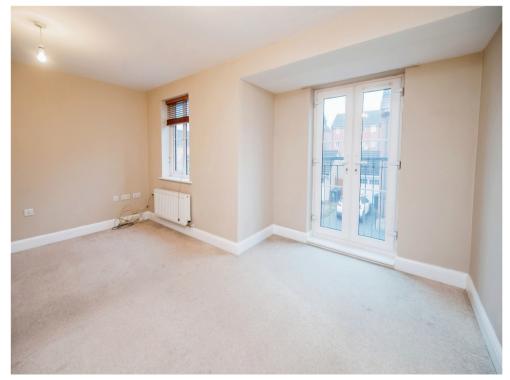

#### Lounge

16' 1"  $\stackrel{\,\,{}_{\scriptstyle x}}{x}$  14' 2" ( 4.90m x 4.32m ) carpet, 2 x radiators, double glazed window and Juliet balcony.