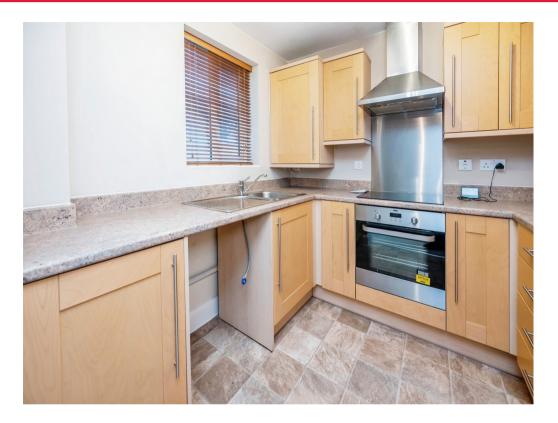

#### **Kitchen**

7' x 8' (2.13m x 2.44m) Kitchen comprising of a range of wall and base units, sink and drainer, fridge freezer, oven with hob and extractor fan overhead.