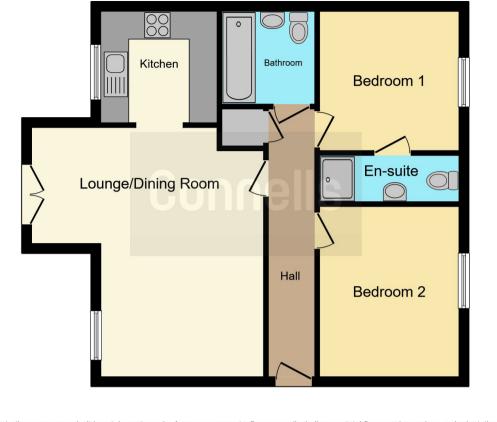

#### **Property Description**

EMPTY WITH NO UPWARD CHAIN - A two bedroom apartment situated on the first floor. Spacious throughout offering lounge, kitchen, bathroom, ensuite, two bedrooms & parking. Property is an ideal first time purchase or buy to let.

#### **Entrance Hall**

Carpet, radiator, storage and intercom.

#### Lounge

16' 1"  $\stackrel{\,\,{}_{\scriptstyle x}}{x}$  14' 2" ( 4.90m x 4.32m ) carpet, 2 x radiators, double glazed window and Juliet balcony.

#### **Kitchen**

7' x 8' (2.13m x 2.44m) Kitchen comprising of a range of wall and base units, sink and drainer, fridge freezer, oven with hob and extractor fan overhead.

#### **Bedroom One**

10' 7" x 9' 11" ( 3.23m x 3.02m ) carpet, radiator double glazed window.

#### **En-Suite**

w/c, basin, shower, radiator and lino floor.

#### **Bedroom Two**

 $9^{\prime}$  11" x 9' ( 3.02m x 2.74m ) carpet, radiator and window.

#### Bathroom

Bath, sink, w/c, and radiator.

To view this property please contact Connells on