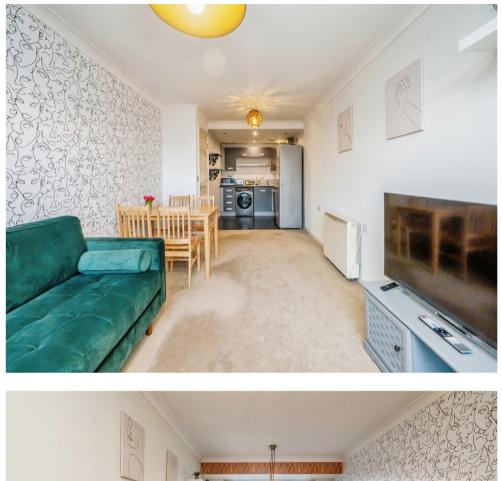

#### **Open Plan Living**

26' 1" x 9' 11" max (7.95m x 3.02m max) This beautiful kitchen comprises of wall and base units, work surfaces over, sink and drainer, cooker point with extractor fan overhead, integrated appliances, washing machine, fridge freezer, partly tiled.

Lounge area has carpet flooring, radiator and sliding patio doors opening into a juliet balcony.