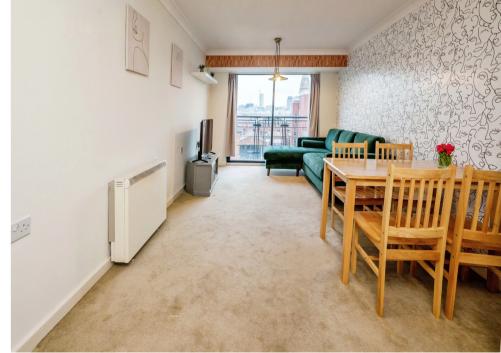

#### **Open Plan Living**

26' 1" x 9' 11" max (7.95m x 3.02m max) This beautiful kitchen comprises of wall and base units, work surfaces over, sink and drainer, cooker point with extractor fan overhead, integrated appliances, washing machine, fridge freezer, partly tiled.

Lounge area has carpet flooring, radiator and sliding patio doors opening into a juliet balcony.