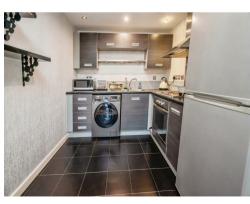

#### **Open Plan Living**

26' 1" x 9' 11" max (7.95m x 3.02m max) This beautiful kitchen comprises of wall and base units, work surfaces over, sink and drainer, cooker point with extractor fan overhead, integrated appliances, washing machine, fridge freezer, partly tiled.