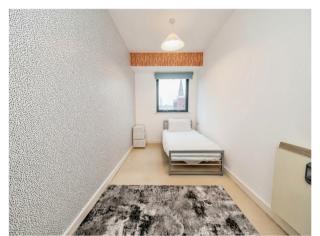

#### **Bedroom Two**

14' 6" x 6' 6" (  $4.42m \ x \ 1.98m$  ) Having carpet flooring, radiator and double glazed window.