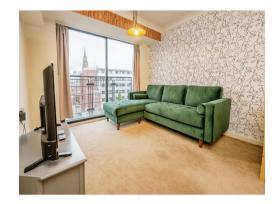

#### **Open Plan Living**

26' 1" x 9' 11" max (7.95m x 3.02m max) This beautiful kitchen comprises of wall and base units, work surfaces over, sink and drainer, cooker point with extractor fan overhead, integrated appliances, washing machine, fridge freezer, partly tiled.

Lounge area has carpet flooring, radiator and sliding patio doors opening into a juliet balcony.