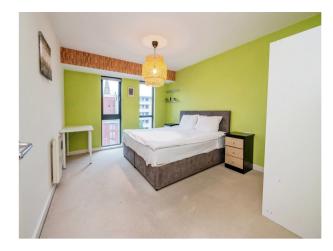

#### Bedroom One

14' 4" x 10' 10" ( 4.37m x 3.30m ) Having carpet flooring, radiator and two double glazed windows.

#### **Bedroom Two**

14' 6" x 6' 6" (  $4.42m \ x \ 1.98m$  ) Having carpet flooring, radiator and double glazed window.