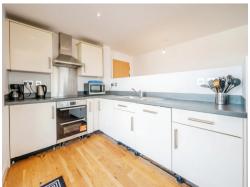

## **Property Description**

This third floor furnished apartment is located within the popular Abacus Building. The property briefly compromises of an open plan living area with large windows providing access to a private balcony and kitchen area with appliances including; Fridge freezer, electric oven with hob, dishwasher and washing machine.

#### Kitchen

Kitchen comprising of a range of wall and base units, sink and drainer, integrated fridge/dishwasher, oven with hob and extractor fan overhead.