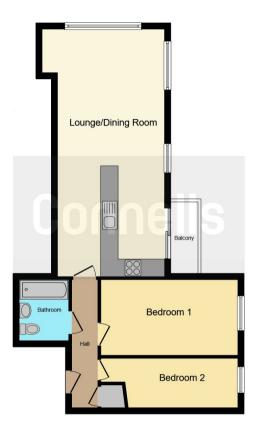

There are two double bedrooms both of a good size that are both carpeted throughout. Both bedrooms benefit from having double built in wardrobes. There is a house bathroom located off the hallway which is tiled throughout and has a shower over bath.

### Bedroom one

Having carpet flooring, fitted blinds and double fitted wardrobe.

## **Bedroom Two**

Having carpet flooring, fitted blinds and double fitted wardrobe.

### **Bathroom**

Bath with shower overhead, tiled flooring, towel rail, w/c and wash hand basin.

## **Secure Allocated Parking**

This floor plan is for illustrative purposes only. It is not drawn to scale. Any measurements, floor areas (including any total floor area), openings and orientation are approximate. No details are guaranteed, they cannot be relied upon for any purpose and they do not form part of any agreement. No liability is taken for any error, omission or misstatement. A party must rely upon its own inspection(s). Powered by www.focalagent.com