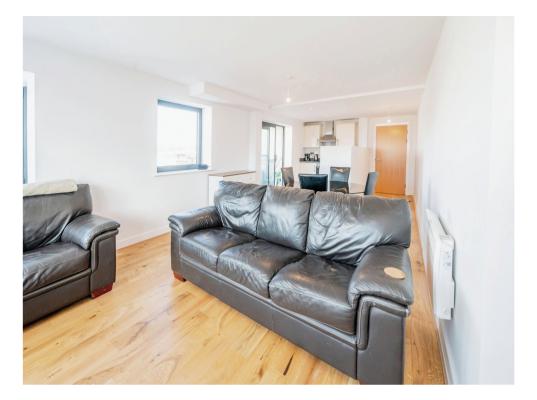

## **Property Description**

This third floor furnished apartment is located within the popular Abacus Building. The property briefly compromises of an open plan living area with large windows providing access to a private balcony and kitchen area with appliances including; Fridge freezer, electric oven with hob, dishwasher and washing machine.

### **Entrance Hall**

Storage heater, laminate floor, intercom.