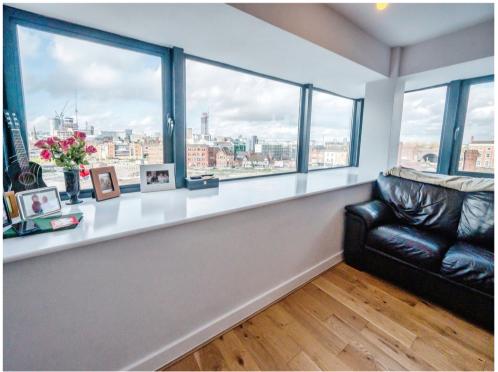

## **Property Description**

This third floor furnished apartment is located within the popular Abacus Building. The property briefly compromises of an open plan living area with large windows providing access to a private balcony and kitchen area with appliances including; Fridge freezer, electric oven with hob, dishwasher and washing machine.

The apartment benefits further from having a secure entry system, lift access and a secure allocated parking space.