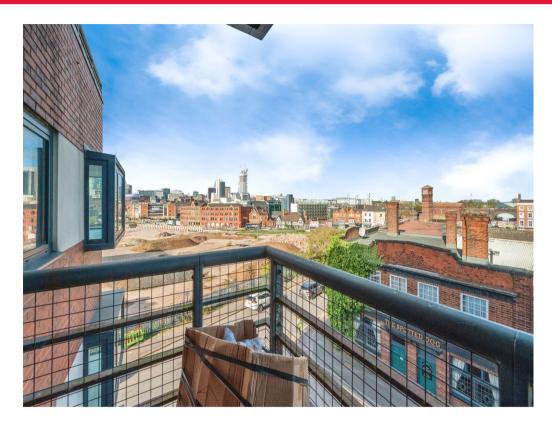

## **Property Description**

This third floor furnished apartment is located within the popular Abacus Building. The property briefly compromises of an open plan living area with large windows providing access to a private balcony and kitchen area with appliances including; Fridge freezer, electric oven with hob, dishwasher and washing machine.

The apartment benefits further from having a secure entry system, lift access and a secure allocated parking space.