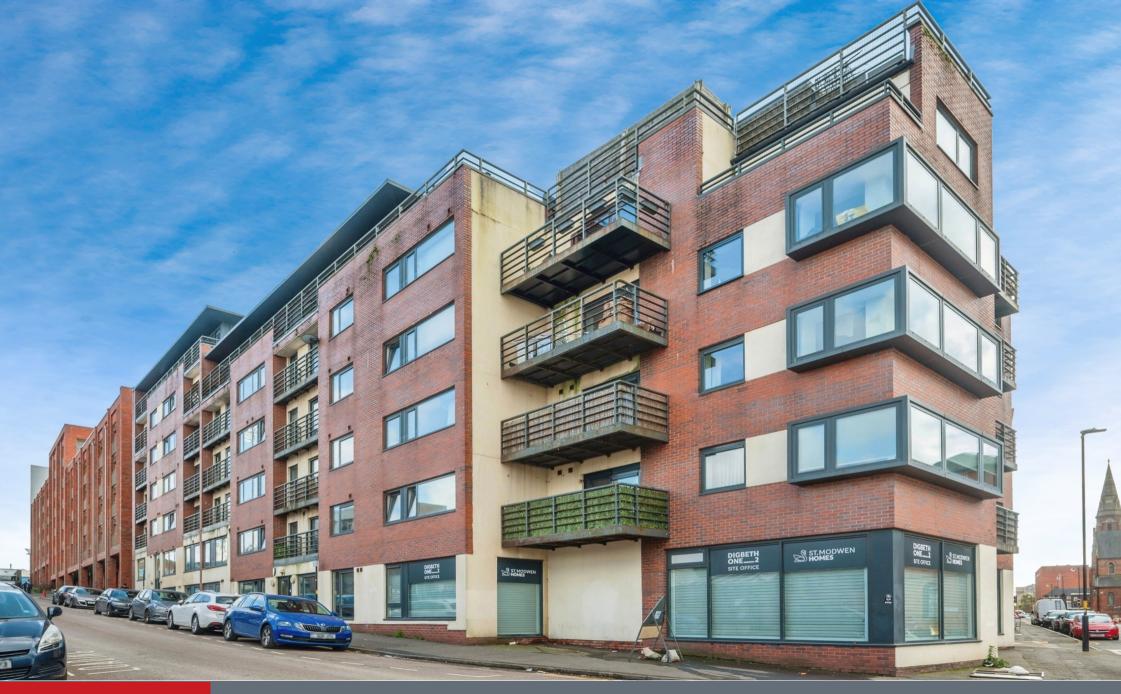

Connells

Abacus Building Warwick Street Birmingham

## **Property Description**

This third floor furnished apartment is located within the popular Abacus Building. The property briefly compromises of an open plan living area with large windows providing access to a private balcony and kitchen area with appliances including; Fridge freezer, electric oven with hob, dishwasher and washing machine.

The apartment benefits further from having a secure entry system, lift access and a secure allocated parking space.