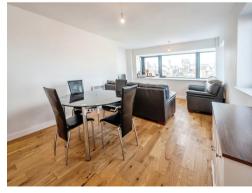

## **Property Description**

This third floor furnished apartment is located within the popular Abacus Building. The property briefly compromises of an open plan living area with large windows providing access to a private balcony and kitchen area with appliances including; Fridge freezer, electric oven with hob, dishwasher and washing machine.