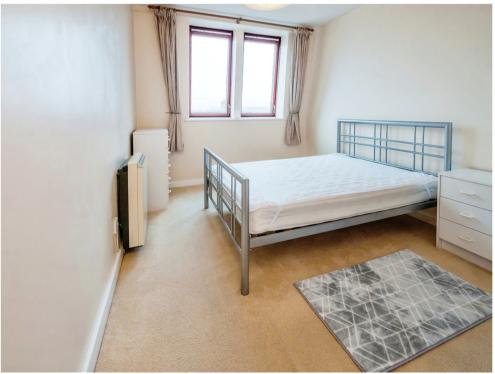

#### **Master Bedroom**

11' 3" x 9' 4" ( 3.43m x 2.84m )

Double bed, bedside table and chest of drawers. Carpet flooring, two double glazed

windows, built in wardrobes and wall