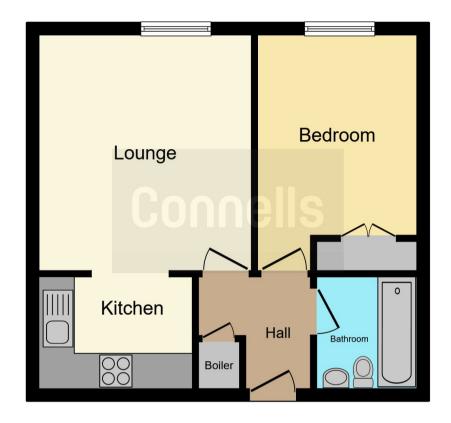

#### **Main Entrance**

Lift and stairs accessing all floors.

#### **Entrance Hall**

Having an intercom system, storage and laminate flooring.

#### **Open Plan Lounge**

13' 5" x 11' 8" ( 4.09m x 3.56m )

Dining room table and chairs, sofa, bookcase and storage unit. Two double glazed windows, laminate flooring and radiator.

## **Open Plan Kitchen**

8' 6" x 6' 5" ( 2.59m x 1.96m )

Fully fitted kitchen comprising of integrated fridge freezer, integrated washing machine, wall and base storage units, stainless steel sink and drainer, cooker point with electric hob/oven.

#### **Master Bedroom**

11' 3" x 9' 4" ( 3.43m x 2.84m )

Double bed, bedside table and chest of drawers. Carpet flooring, two double glazed

windows, built in wardrobes and wall

#### **Bathroom**

Bath, new electric shower, wash hand basin, low level w.c, vanity cabinet and mirror, tiled and tiled flooring.

To view this property please contact Connells on