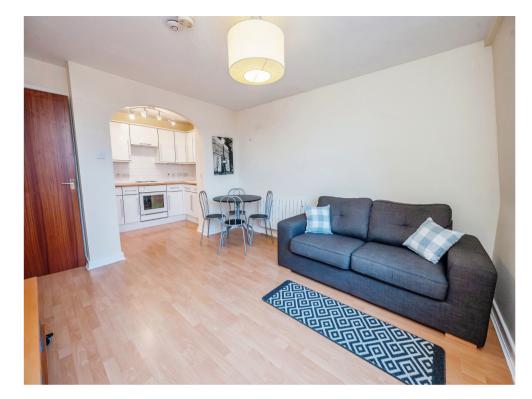

#### **Open Plan Lounge**

13' 5" x 11' 8" ( 4.09m x 3.56m )

Dining room table and chairs, sofa, bookcase and storage unit. Two double glazed windows, laminate flooring and radiator.

## **Open Plan Kitchen**

8' 6" x 6' 5" ( 2.59m x 1.96m )

Fully fitted kitchen comprising of integrated fridge freezer, integrated washing machine, wall and base storage units, stainless steel sink and drainer, cooker point with electric hob/oven.