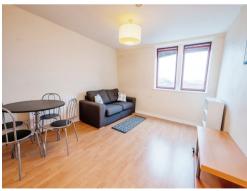

#### **Open Plan Lounge**

13' 5" x 11' 8" ( 4.09m x 3.56m )

Dining room table and chairs, sofa, bookcase and storage unit. Two double glazed windows, laminate flooring and radiator.

## **Open Plan Kitchen**

8' 6" x 6' 5" ( 2.59m x 1.96m )

Fully fitted kitchen comprising of integrated fridge freezer, integrated washing machine, wall and base storage units, stainless steel sink and drainer, cooker point with electric hob/oven.