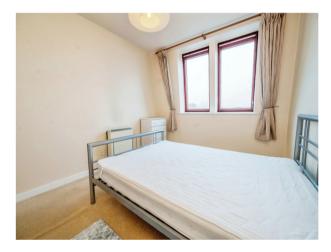

#### **Master Bedroom**

11' 3" x 9' 4" ( 3.43m x 2.84m )

Double bed, bedside table and chest of drawers. Carpet flooring, two double glazed

windows, built in wardrobes and wall