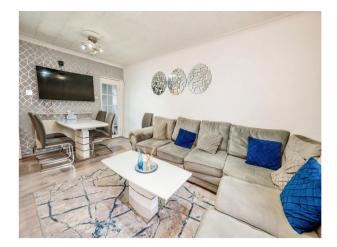

#### Lounge

16' 1" x 9' (4.90m x 2.74m)

Double glazed window with door leading to balcony, electric fireplace, laminate flooring and radiator.