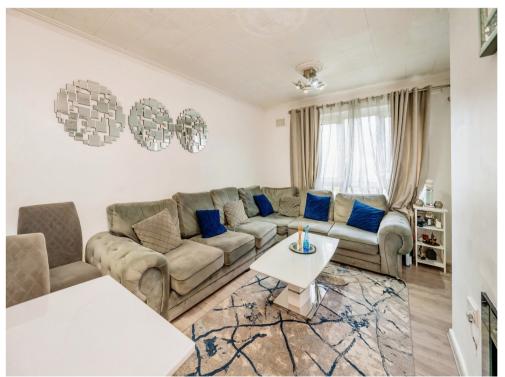

#### Lounge

16' 1" x 9' (4.90m x 2.74m)

Double glazed window with door leading to balcony, electric fireplace, laminate flooring and radiator.