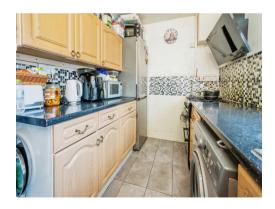

#### Kitchen

10' x 6' 1" ( 3.05m x 1.85m )

Fitted kitchen with wall and base units to include work surfaces over, stainless steel sink and drainer, cooker point with extractor fan overhead, integrated appliances including fridge/freezer and washing machine and tiled flooring.