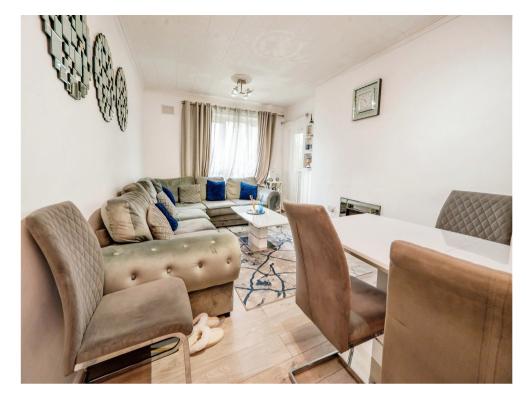

#### Lounge

16' 1" x 9' (4.90m x 2.74m)

Double glazed window with door leading to balcony, electric fireplace, laminate flooring and radiator.