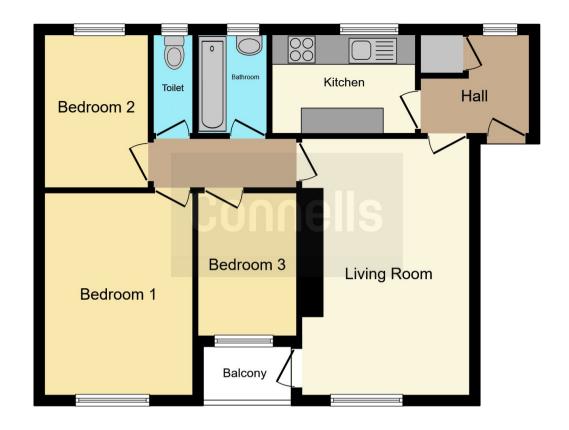

#### **Entrance Hall**

Intercom system, storage and tiled flooring.

#### Lounge

16' 1" x 9' (4.90m x 2.74m)

Double glazed window with door leading to balcony, electric fireplace, laminate flooring and radiator.

#### Kitchen

10' x 6' 1" ( 3.05m x 1.85m )

Fitted kitchen with wall and base units to include work surfaces over, stainless steel sink and drainer, cooker point with extractor fan overhead, integrated appliances including fridge/freezer and washing machine and tiled flooring.

## Hallway

Laminate flooring and radiator.

## **Bedroom One**

10' x 7' (3.05m x 2.13m)

Having carpet flooring, radiator and a double glazed window.

#### **Bedroom Two**

13' 6" x 10' (4.11m x 3.05m)

Having carpet flooring, radiator and double glazed window.

#### **Bedroom Three**

9' x 6' 1" ( 2.74m x 1.85m )

Having carpet flooring, radiator and double

glazed window.

#### **Bathroom**

Bath with shower overhead with shower screen, wash hand basin, separate low level w.c, partly tiled, radiator and double glazed window.

## Separate W.C

Separate low level W.C with tiled flooring and double glazed window.

To view this property please contact Connells on