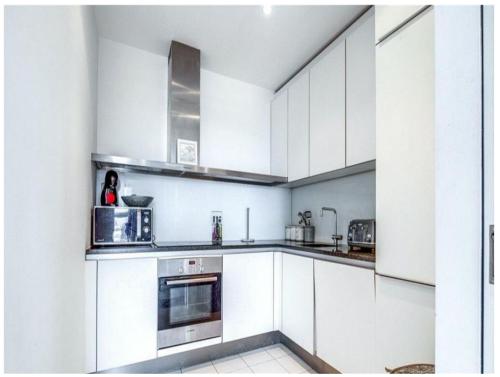

#### Kitchen

8' 1" x 8' 3" ( 2.46m x 2.51m )

Fitted kitchen comprising of wall and base units, work surfaces over, sink and drainer, cooker point with cooker hood overhead, integrated appliances including washer/dryer, fridge freezer, dishwasher and tiled flooring.