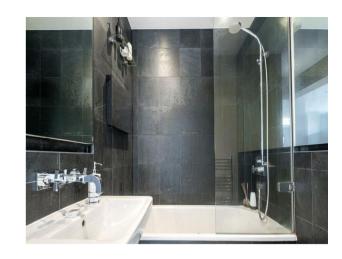

#### **Bathroom**

Bath with shower overhead, wash hand basin, low level w.c, tiled walls, tiled flooring, vanity mirror cabinet, towel rail.

To view this property please contact Connells on