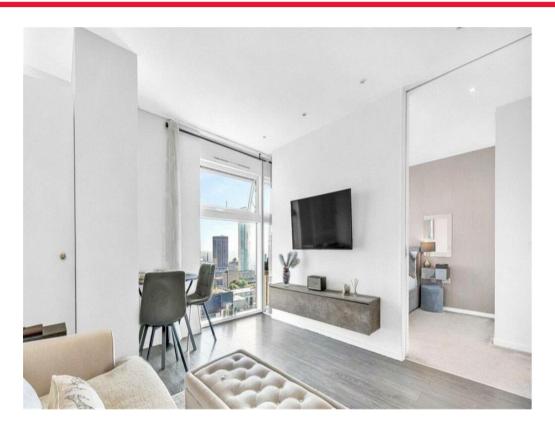

### Lounge

11' 9" max x 13' 6" max ( 3.58m max x 4.11m max )

Having laminate flooring.