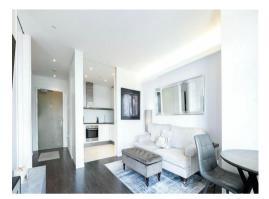

#### Kitchen

8' 1" x 8' 3" ( 2.46m x 2.51m )

Fitted kitchen comprising of wall and base units, work surfaces over, sink and drainer, cooker point with cooker hood overhead, integrated appliances including washer/dryer, fridge freezer, dishwasher and tiled flooring.