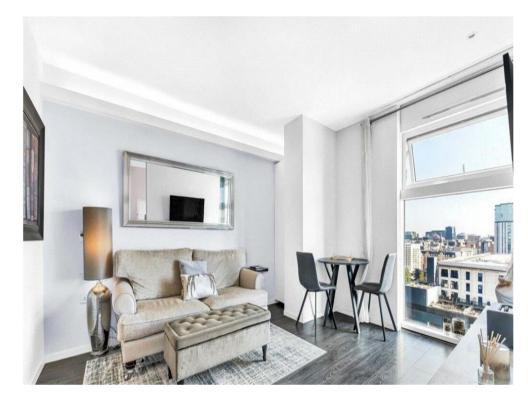

### Lounge

11' 9" max x 13' 6" max ( 3.58m max x 4.11m max )

Having laminate flooring.