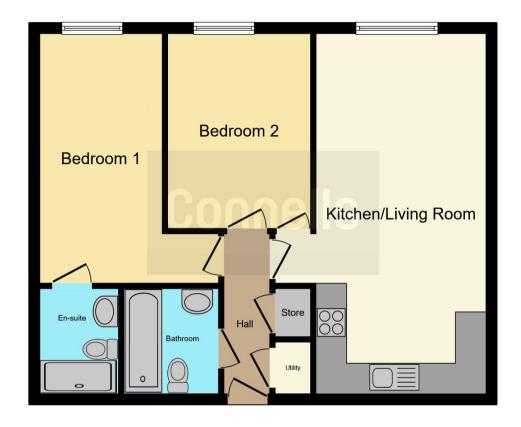

**Property Details** 

**Entrance Hall** 

Open Plan Living/Kitchen

**Bedroom One** 

**Bedroom Two** 

**Bathroom** 

This floor plan is for illustrative purposes only. It is not drawn to scale. Any measurements, floor areas (including any total floor area), openings and orientation are approximate. No details are guaranteed, they cannot be relied upon for any purpose and they do not form part of any agreement. No liability is taken for any error, omission or misstatement. A party must rely upon its own inspection(s). Powered by www.focalagent.com