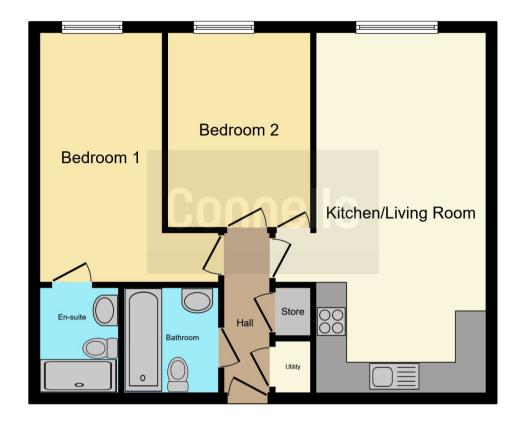

**Property Details** 

**Entrance Hall** 

Open Plan Living/Kitchen

**Bedroom One** 

**Bedroom Two** 

**Bathroom** 

This floor plan is for illustrative purposes only. It is not drawn to scale. Any measurements, floor areas (including any total floor area), openings and orientation are approximate. No details are guaranteed, they cannot be relied upon for any purpose and they do not form part of any agreement. No liability is taken for any error, omission or misstatement. A party must rely upon its own inspection(s). Powered by www.focalagent.com