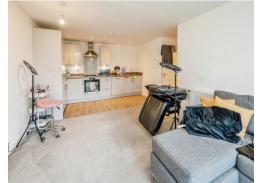

#### **Open Plan Living**

Kicthen area with wall and base units , work surfaces, stainless steel sink and drainer, cooker point with hood overhead, integrated dishwasher, storage, laminate flooring.