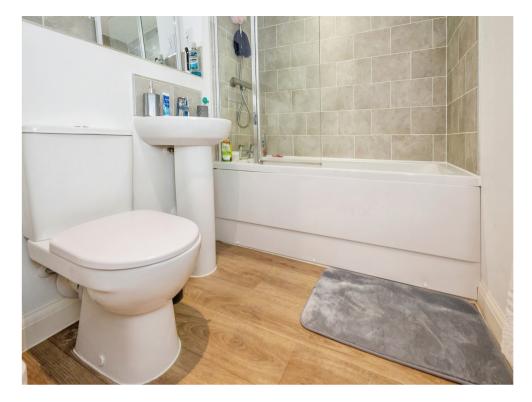

#### Bathroom

Bath with shower overhead, wash hand basin, low level w.c, towel rail, tiled, lino flooring.

To view this property please contact Connells on