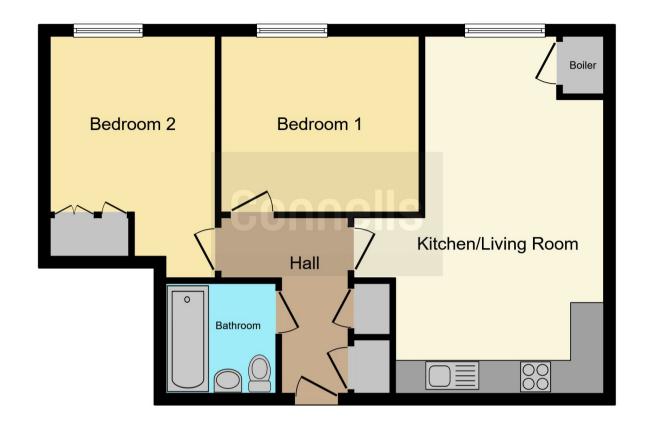

#### **Property Details**

#### **Entrance Hall**

Intercom system, storage, laminate flooring, radiator and doors off to

#### **Open Plan Living**

Kicthen area with wall and base units , work surfaces, stainless steel sink and drainer, cooker point with hood overhead, integrated dishwasher, storage, laminate flooring.

#### **Bedroom One**

Fitted wardrobe, radiator and fitted carpet.

#### **Bedroom Two**

Radiator and fitted carpet.

#### Bathroom

Bath with shower overhead, wash hand basin, low level w.c, towel rail, tiled, lino flooring.

To view this property please contact Connells on