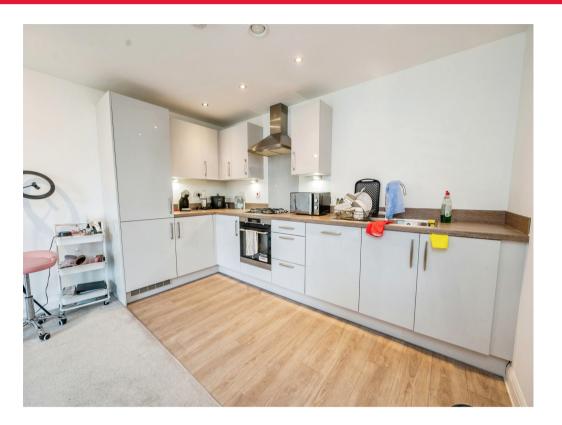

#### **Open Plan Living**

Kicthen area with wall and base units , work surfaces, stainless steel sink and drainer, cooker point with hood overhead, integrated dishwasher, storage, laminate flooring.