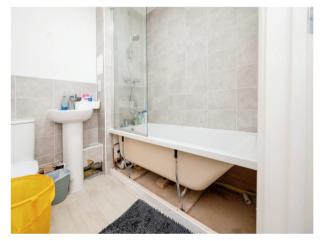

#### Bathroom

Bath with shower overhead, shower screen, wash hand basin, low level w.c. towel rail and lino floooring.

To view this property please contact Connells on