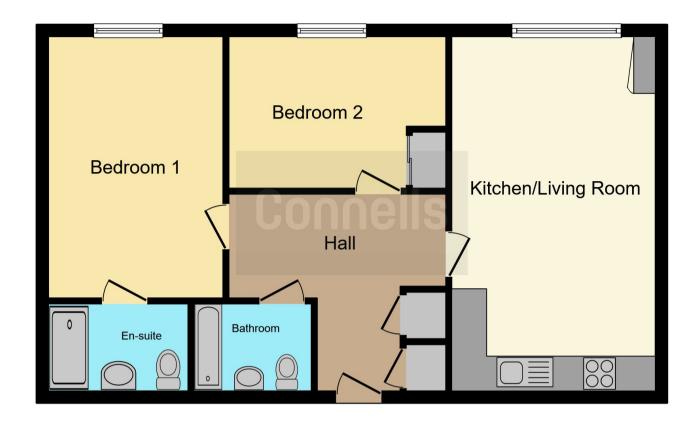

## **Property Details**

Having an allocated parking space and communal entrance accessing all floors.

#### **Entrance Hall**

Intercom system, storage and doors off to:

**Open Plan Living** 20' 2" max x 11' 6" max ( 6.15m max x 3.51m

Kitchen comprising of a range of wall and base units, stainless steel sink and drainer, cooker point with extractor fan overhead, intedrated fridge/freezer, laminate flooring and radiator.

Lounge area - Double glazed window.

### **Bedroom One**

10' 8" x 15' 6" ( 3.25m x 4.72m ) Fitted wardrobes and carpet flooring.

### **Ensuite**

Shower cubicle, wash hand basin, low level w.c, tiled, towel rail, lino flooring.

## **Bedrom Two**

12' 2" x 9' 6" ( 3.71m x 2.90m ) Carpet flooring and radiator.

#### Bathroom

Bath with shower overhead, shower screen, wash hand basin, low level w.c. towel rail and lino floooring.

To view this property please contact Connells on