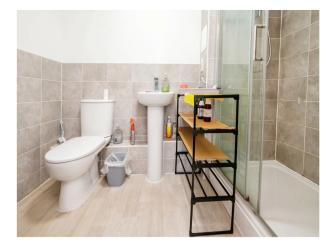

#### Bathroom

Bath with shower overhead, shower screen, wash hand basin, low level w.c. towel rail and lino floooring.

To view this property please contact Connells on