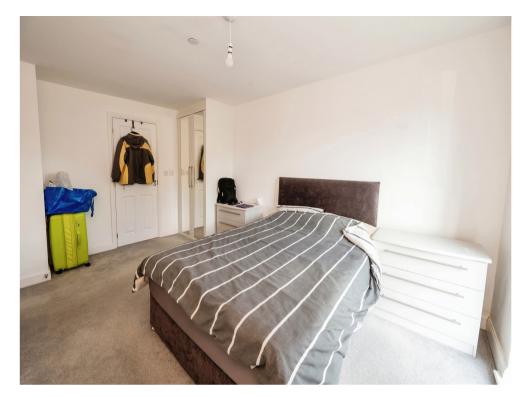

### **Bedroom One**

10' 8" x 15' 6" ( 3.25m x 4.72m ) Fitted wardrobes and carpet flooring.