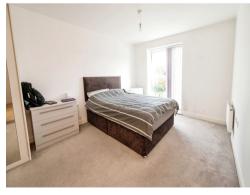

### **Bedroom One**

10' 8" x 15' 6" ( 3.25m x 4.72m ) Fitted wardrobes and carpet flooring.

## **Bedrom Two**

12' 2" x 9' 6" ( 3.71m x 2.90m ) Carpet flooring and radiator.