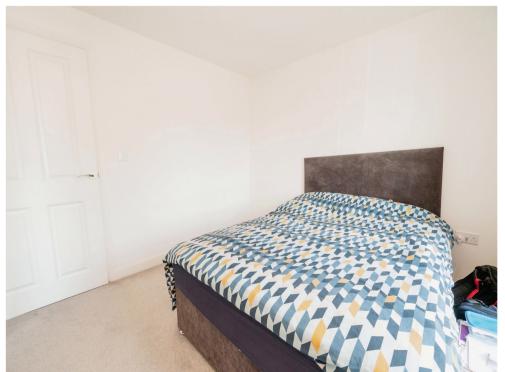

## **Bedrom Two**

12' 2" x 9' 6" ( 3.71m x 2.90m ) Carpet flooring and radiator.