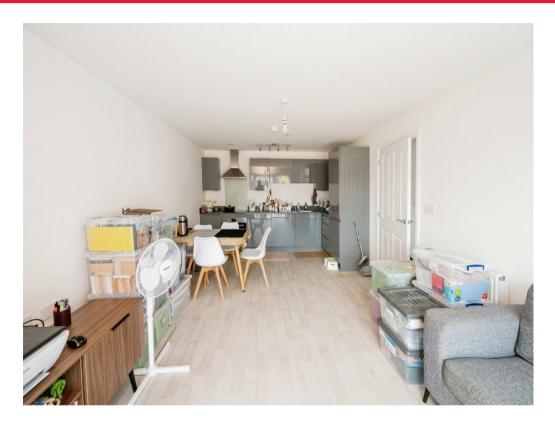

#### **Entrance Hall**

Intercom system, storage and doors off to:

**Open Plan Living** 20' 2" max x 11' 6" max ( 6.15m max x 3.51m

Kitchen comprising of a range of wall and base units, stainless steel sink and drainer, cooker point with extractor fan overhead, intedrated fridge/freezer, laminate flooring and radiator.

Lounge area - Double glazed window.