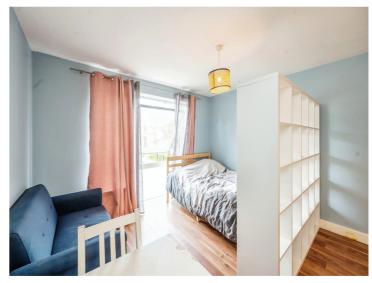

### **Property Details**

On street parking.

**Entrance Hall** 

Having a intercom system, storage and doors off to:

**Open Plan Studio** 

30' max x 11' 8" max ( 9.14m max x 3.56m max )

Fitted kitchen comprising of wall and base units, work surfaces over, stainless steel sink and drainer, integrated appliances, cooker point with cooker hood overhead, spotlights and wooden laminate flooring.

Double glazed window and electric fire.

**Bedroom One** 

Double glazed window and wooden laminate flooring.

**Bathroom** 