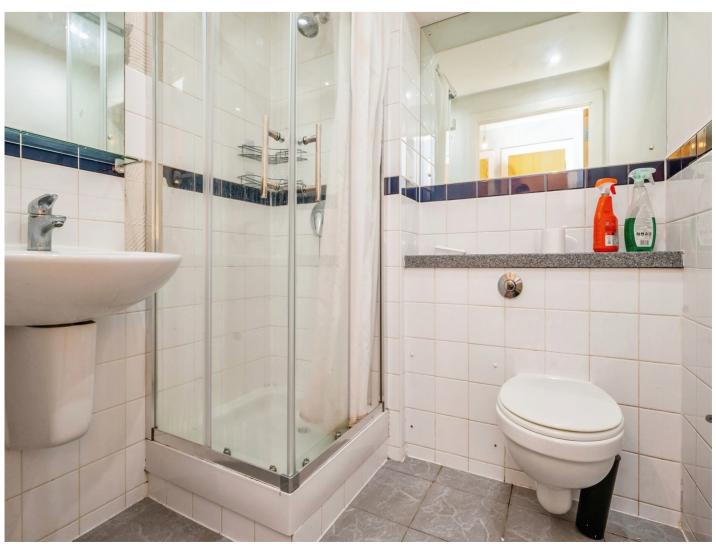

#### **Shower Room**

Shower cubicle, wash hand basin, low level w.c, vanity mirror, partly tiled and electric towel rail.

This floor plan is for illustrative purposes only. It is not drawn to scale. Any measurements, floor areas (including any total floor area), openings and orientation are approximate. No details are guaranteed, they cannot be relied upon for any purpose and they do not form part of any agreement. No liability is taken for any error, omission or misstatement. A party must rely upon its own inspection(s). Powered by www.focalagent.com