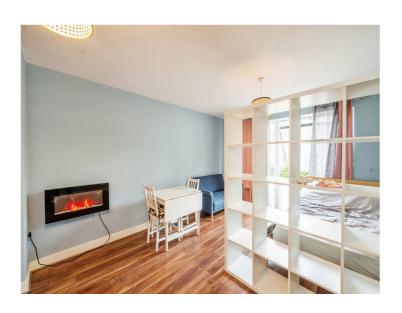

### **Property Details**

On street parking.

**Entrance Hall** 

Having a intercom system, storage and doors off to:

**Open Plan Studio** 

30' max x 11' 8" max ( 9.14m max x 3.56m max )

Fitted kitchen comprising of wall and base units, work surfaces over, stainless steel sink and drainer, integrated appliances, cooker point with cooker hood overhead, spotlights and wooden laminate flooring.

Double glazed window and electric fire.

**Bedroom One** 

Double glazed window and wooden laminate flooring.

**Bathroom** 