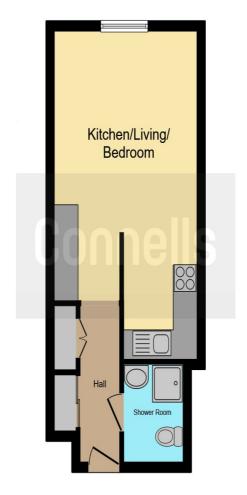

### **Property Details**

On street parking.

**Entrance Hall** 

Having a intercom system, storage and doors off to:

**Open Plan Studio** 

30' max x 11' 8" max ( 9.14m max x 3.56m max )

Fitted kitchen comprising of wall and base units, work surfaces over, stainless steel sink and drainer, integrated appliances, cooker point with cooker hood overhead, spotlights and wooden laminate flooring.

Double glazed window and electric fire.

**Bedroom One** 

Double glazed window and wooden laminate flooring.

**Bathroom** 

#### **Shower Room**

Shower cubicle, wash hand basin, low level w.c, vanity mirror, partly tiled and electric towel rail.

This floor plan is for illustrative purposes only. It is not drawn to scale. Any measurements, floor areas (including any total floor area), openings and orientation are approximate. No details are guaranteed, they cannot be relied upon for any purpose and they do not form part of any agreement. No liability is taken for any error, omission or misstatement. A party must rely upon its own inspection(s). Powered by www.focalagent.com