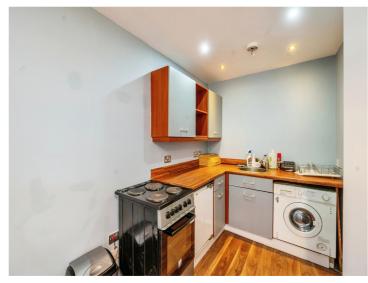

### **Property Details**

On street parking.

**Entrance Hall** 

Having a intercom system, storage and doors off to:

**Open Plan Studio** 

30' max x 11' 8" max ( 9.14m max x 3.56m max )

Fitted kitchen comprising of wall and base units, work surfaces over, stainless steel sink and drainer, integrated appliances, cooker point with cooker hood overhead, spotlights and wooden laminate flooring.