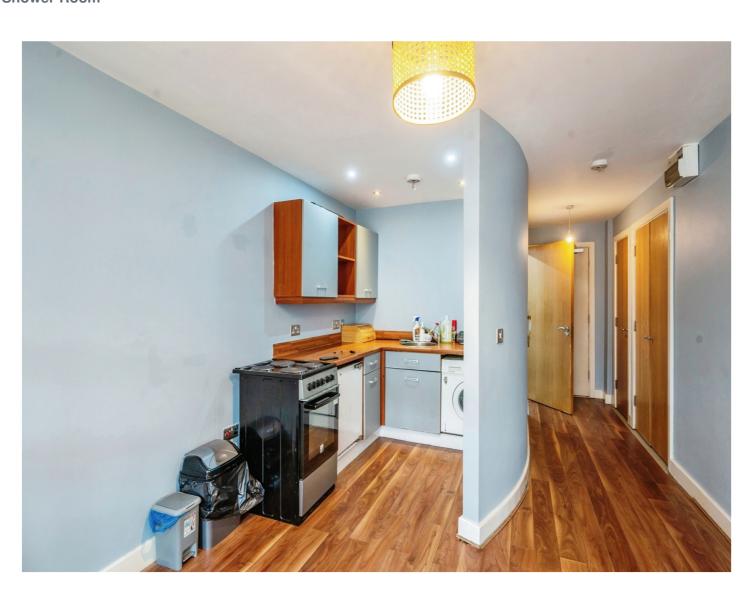

### **Property Details**

On street parking.

**Entrance Hall** 

Having a intercom system, storage and doors off to:

**Open Plan Studio** 

30' max x 11' 8" max ( 9.14m max x 3.56m max )

Fitted kitchen comprising of wall and base units, work surfaces over, stainless steel sink and drainer, integrated appliances, cooker point with cooker hood overhead, spotlights and wooden laminate flooring.