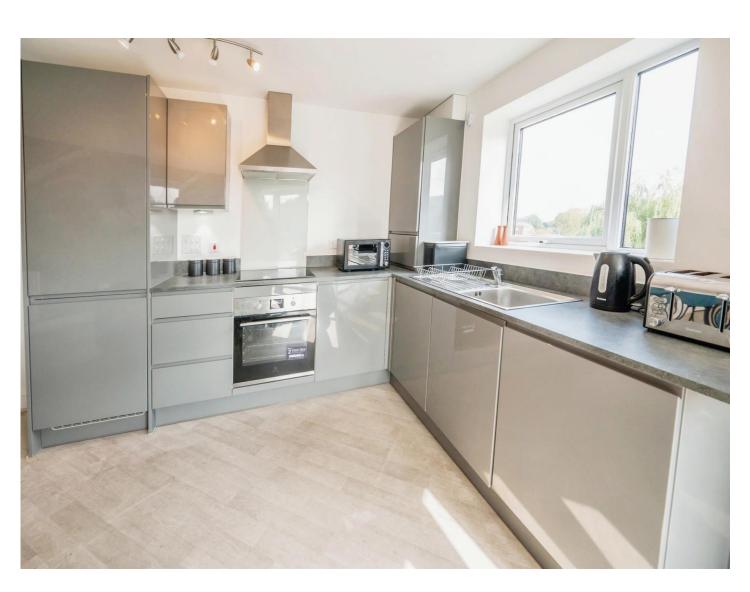

## **Open Plan Living**

17' 9" max x 12' 9" corner plot ( 5.41m max x 3.89m corner plot )

Fitted kitchen with a range of wall and base units, work surfaces over, sink and drainer, cooker point with cooker hood overhead, integrated dishwasher, fridge freezer, boiler housed, storage cupboard, laminate flooring and spotlights.