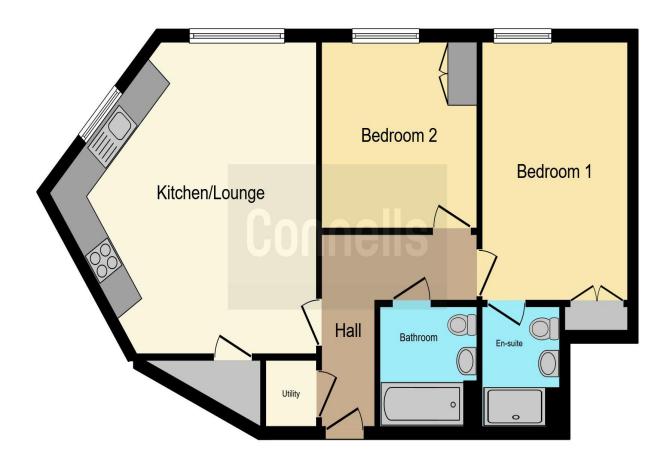

## **Property Details**

Allocated parking available.

#### **Entrance Hall**

Intercom system, storage and doors off to:

## **Open Plan Living**

17' 9" max x 12' 9" corner plot ( 5.41m max x 3.89m corner plot )

Fitted kitchen with a range of wall and base units, work surfaces over, sink and drainer, cooker point with cooker hood overhead, integrated dishwasher, fridge freezer, boiler housed, storage cupboard, laminate flooring and spotlights.

## **Bedroom One**

10' 3" x 14' 6" ( 3.12m x 4.42m )

Having carpet flooring, fitted wardrobe and radiator.

#### **Bedroom Two**

10' 6" x 10' 3" ( 3.20m x 3.12m )

Having carpet flooring, fitted wardrobe and radiator.

## **En-Suite Off Bedroom One**

Shower cubicle, wash hand basin, low level w.c, tiled, lino flooring.

#### **Bathroom**

Bath with shower overhead, wash hand basin, low level w.c, tiled, towel rail, lino flooring.

This floor plan is for illustrative purposes only. It is not drawn to scale. Any measurements, floor areas (including any total floor area), openings and orientation are approximate. No details are guaranteed, they cannot be relied upon for any purpose and they do not form part of any agreement. No liability is taken for any error, omission or misstatement. A party must rely upon its own inspection(s). Powered by www.focalagent.com