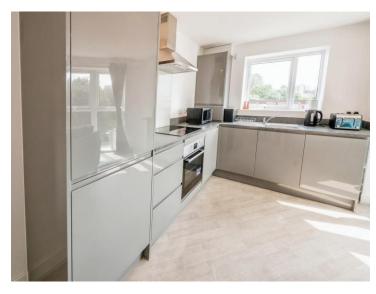

## **Open Plan Living**

17' 9" max x 12' 9" corner plot ( 5.41m max x 3.89m corner plot )

Fitted kitchen with a range of wall and base units, work surfaces over, sink and drainer, cooker point with cooker hood overhead, integrated dishwasher, fridge freezer, boiler housed, storage cupboard, laminate flooring and spotlights.