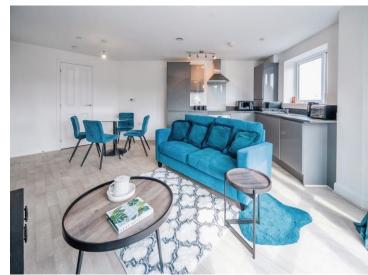

## **Open Plan Living**

17' 9" max x 12' 9" corner plot ( 5.41m max x 3.89m corner plot )

Fitted kitchen with a range of wall and base units, work surfaces over, sink and drainer, cooker point with cooker hood overhead, integrated dishwasher, fridge freezer, boiler housed, storage cupboard, laminate flooring and spotlights.