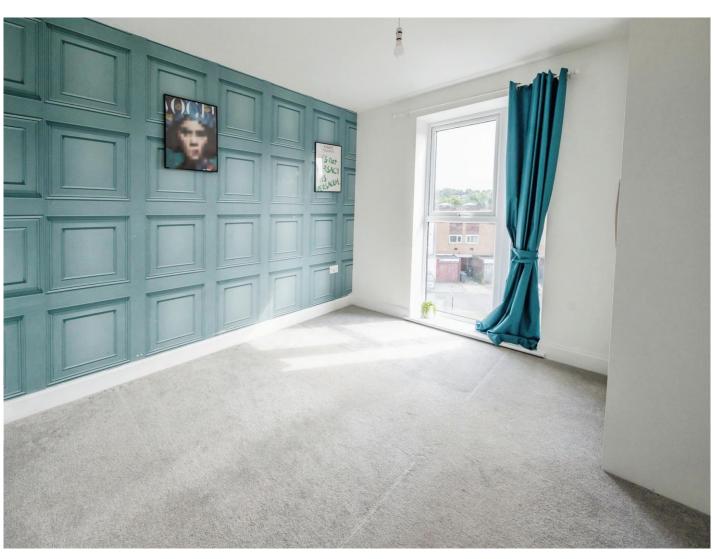

#### **Bedroom Two**

10' 6" x 10' 3" ( 3.20m x 3.12m )

Having carpet flooring, fitted wardrobe and radiator.