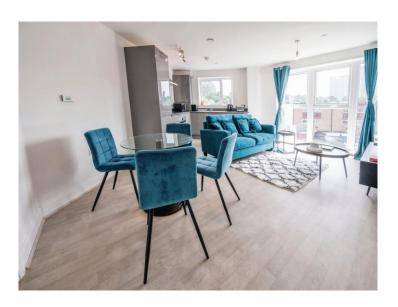

## **Open Plan Living**

17' 9" max x 12' 9" corner plot ( 5.41m max x 3.89m corner plot )

Fitted kitchen with a range of wall and base units, work surfaces over, sink and drainer, cooker point with cooker hood overhead, integrated dishwasher, fridge freezer, boiler housed, storage cupboard, laminate flooring and spotlights.