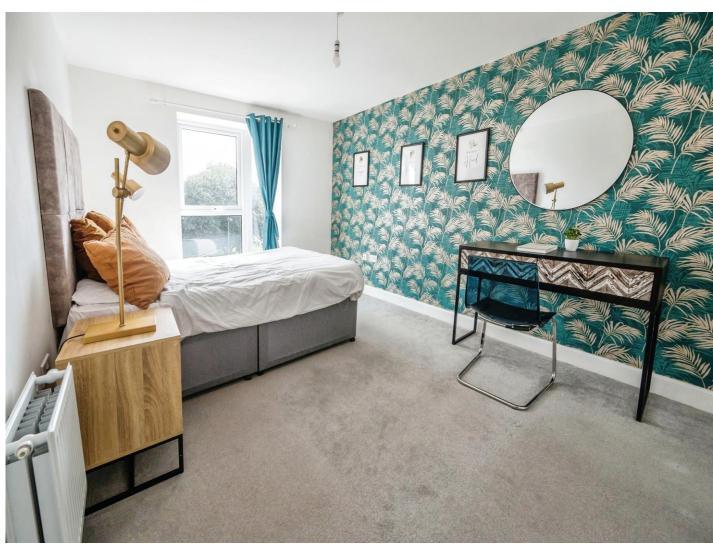

## **Bedroom One**

10' 3" x 14' 6" ( 3.12m x 4.42m )

Having carpet flooring, fitted wardrobe and radiator.