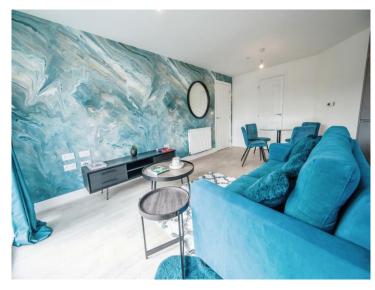

## **Open Plan Living**

17' 9" max x 12' 9" corner plot ( 5.41m max x 3.89m corner plot )

Fitted kitchen with a range of wall and base units, work surfaces over, sink and drainer, cooker point with cooker hood overhead, integrated dishwasher, fridge freezer, boiler housed, storage cupboard, laminate flooring and spotlights.