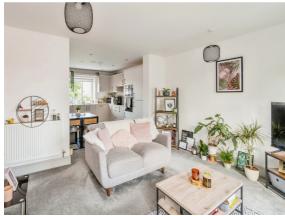

#### **Kitchen and Living Area**

23' 1" x 13' 6" (7.04m x 4.11m) This beautifully presented kitchen comprising of a range of wall and base units, worktops over, stainless steel sink and drainer, oven with hob and extractor fan overhead, integrated fridge freezer, washing machine and dishwasher, room with boiler and storage, open plan to lounge with two radiators and Juliet Balcony.