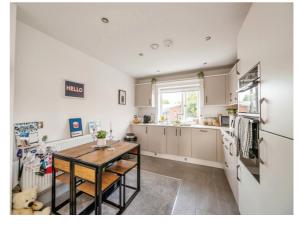

#### **Kitchen and Living Area**

23' 1" x 13' 6" (7.04m x 4.11m) This beautifully presented kitchen comprising of a range of wall and base units, worktops over, stainless steel sink and drainer, oven with hob and extractor fan overhead, integrated fridge freezer, washing machine and dishwasher, room with boiler and storage, open plan to lounge with two radiators and Juliet Balcony.