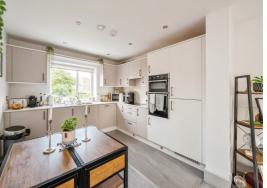

#### **Kitchen and Living Area**

23' 1" x 13' 6" (7.04m x 4.11m) This beautifully presented kitchen comprising of a range of wall and base units, worktops over, stainless steel sink and drainer, oven with hob and extractor fan overhead, integrated fridge freezer, washing machine and dishwasher, room with boiler and storage, open plan to lounge with two radiators and Juliet Balcony.