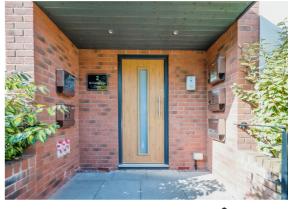

#### **Entrance Hall**

Having tiled flooring, intercom system, radiator and storage.