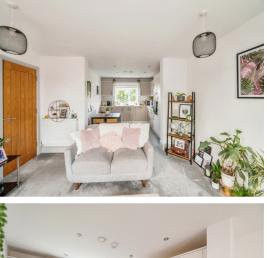

#### **Kitchen and Living Area**

23' 1" x 13' 6" (7.04m x 4.11m) This beautifully presented kitchen comprising of a range of wall and base units, worktops over, stainless steel sink and drainer, oven with hob and extractor fan overhead, integrated fridge freezer, washing machine and dishwasher, room with boiler and storage, open plan to lounge with two radiators and Juliet Balcony.