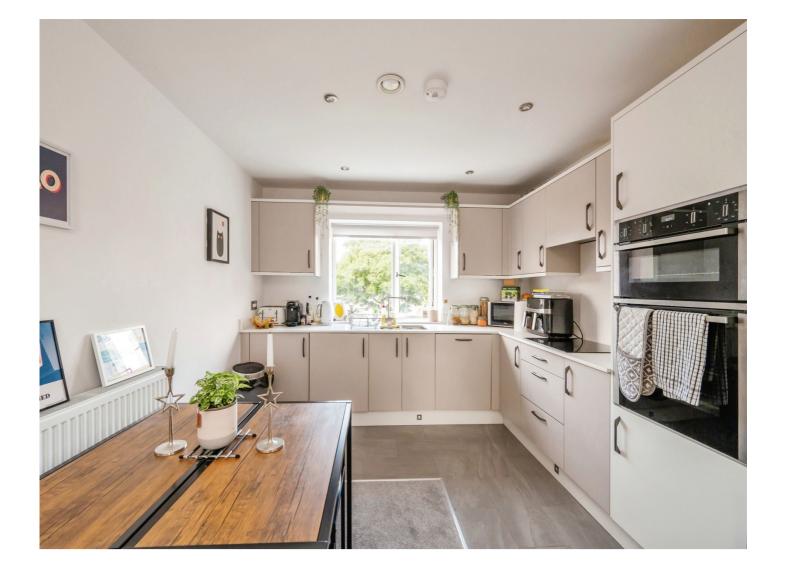

#### **Kitchen and Living Area**

23' 1" x 13' 6" (7.04m x 4.11m) This beautifully presented kitchen comprising of a range of wall and base units, worktops over, stainless steel sink and drainer, oven with hob and extractor fan overhead, integrated fridge freezer, washing machine and dishwasher, room with boiler and storage, open plan to lounge with two radiators and Juliet Balcony.